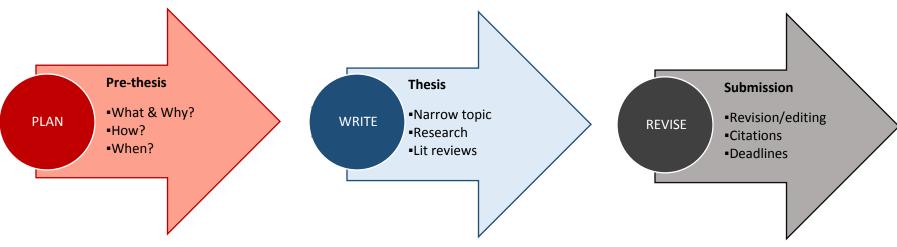

## **Sam M. Walton College of Business** *Business Communication Center*

| Complete by<br>Semester I |                              |  |
|---------------------------|------------------------------|--|
|                           | Attend thesis workshop       |  |
|                           | Explore thesis options       |  |
|                           | Discuss project with faculty |  |
|                           | Complete thesis map          |  |
|                           |                              |  |
|                           |                              |  |
|                           |                              |  |
|                           |                              |  |

| Complete by<br>Semester II |                       |  |
|----------------------------|-----------------------|--|
|                            | Narrow topic          |  |
|                            | Submit HC forms       |  |
|                            | Research              |  |
|                            | Organize data & notes |  |
|                            | Start Lit review      |  |
|                            | Synthesize & analyze  |  |
|                            |                       |  |

| Complete by |                               |  |
|-------------|-------------------------------|--|
|             | Attend thesis café            |  |
|             | Submit first draft            |  |
|             | Make necessary revisions      |  |
|             | Check forms                   |  |
|             | Submit and prepare for poster |  |
|             |                               |  |