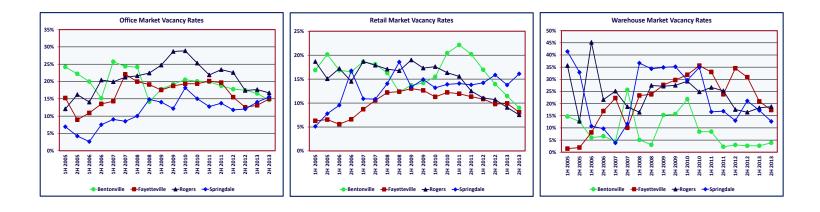

#### Highlights from the Second Half of 2013

- In the second half of 2013, 492,006 total square feet of commercial space were absorbed, while 106,399 new square feet were added, netting positive absorption of 385,607 square feet in the Northwest Arkansas market and an overall vacancy rate of 13.6 percent, down from 14.6 in the first half of 2013.
- In the office submarket there was net positive absorption of 33,471 square feet, while 73,517 new square feet were added in the second half of 2013. The office vacancy rate declined slightly to 15.2 percent from 15.3 percent in the first half of 2013.
- In the office/retail submarket, there was positive net absorption of 813 square feet in the second half of 2013. The vacancy rate declined slightly to 14.2 percent from 14.3 percent in the first half of 2013.
- Within the retail submarket, there was net positive absorption of 140,357 square feet, while 32,882 new square feet square feet entered the market in the second half of 2013. Consequently, the Northwest Arkansas vacancy rate decreased to 9.0 percent from 10.6 percent in the first half of 2013.
- The warehouse submarket had positive absorption of 65,767 square feet in the second half of 2013. The Northwest Arkansas warehouse vacancy rate decreased to 17.3 percent from 17.8 percent in the first half of 2013.
- The industrial, office/warehouse and retail/warehouse submarkets had 33,051, 83,495, and 28,653 square feet of net positive absorption, respectively, in the second half of 2013.
- From July 1 to December 31, 2013, \$62.9 million in commercial building permits were issued in Northwest Arkansas. In comparison, there were \$41.0 million in permits issued in the second half of 2012.

# Vacancy Rates by Submarket

| Office                        | Bella Vista             | Bentonville             | Fayetteville            | Lowell                  | Rogers                  | Siloam Springs         | Springdale              | NW Arkansas             |
|-------------------------------|-------------------------|-------------------------|-------------------------|-------------------------|-------------------------|------------------------|-------------------------|-------------------------|
| 2H 2012<br>1H 2013<br>2H 2013 | 30.0%<br>16.0%<br>32.7% | 17.5%<br>16.5%<br>14.6% | 12.6%<br>13.1%<br>15.0% | 11.4%<br>11.0%<br>14.3% | 17.4%<br>17.7%<br>16.7% | 3.0%<br>2.9%<br>3.0%   | 12.1%<br>14.1%<br>15.5% | 15.3%<br>15.3%<br>15.2% |
| Medical Office                |                         |                         |                         |                         |                         |                        |                         |                         |
| 2H 2012<br>1H 2013<br>2H 2013 | 0.0%<br>0.0%<br>0.0%    | 4.4%<br>4.4%<br>6.4%    | 11.2%<br>12.0%<br>14.1% | 0.0%<br>7.4%<br>7.4%    | 14.2%<br>21.3%<br>21.3% | 2.3%<br>2.3%<br>2.3%   | 11.1%<br>16.7%<br>16.7% | 9.9%<br>12.3%<br>12.8%  |
| Office/Retail<br>2H 2012      | 7.0%                    | 15.5%                   | 13.7%                   | 3.6%                    | 22.1%                   | 7.8%                   | 18.4%                   | 15.4%                   |
| 1H 2013<br>2H 2013            | 7.4%<br>8.0%            | 13.3%<br>14.8%<br>14.0% | 13.7%<br>11.0%<br>10.4% | 3.7%<br>3.7%            | 24.2%<br>23.2%          | 6.2%<br>6.2%           | 14.9%<br>18.3%          | 14.3%<br>14.2%          |
| Office/Warehouse              |                         |                         |                         |                         |                         |                        |                         |                         |
| 2H 2012<br>1H 2013<br>2H 2013 | <br><br>                | 13.7%<br>8.2%<br>6.4%   | 39.5%<br>3.4%<br>3.9%   | 8.1%<br>8.1%<br>32.4%   | 31.9%<br>40.2%<br>39.5% | 19.7%<br>19.7%<br>8.7% | 11.7%<br>8.9%<br>7.7%   | 16.9%<br>14.5%<br>13.4% |
| Retail                        |                         |                         |                         |                         |                         |                        |                         |                         |
| 2H 2012<br>1H 2013<br>2H 2013 | 0.0%<br>0.0%<br>0.0%    | 13.9%<br>11.5%<br>9.0%  | 9.8%<br>9.9%<br>8.1%    | 12.6%<br>14.8%<br>11.2% | 10.7%<br>9.1%<br>7.5%   | 15.3%<br>16.7%<br>5.1% | 15.9%<br>13.8%<br>16.1% | 11.4%<br>10.6%<br>9.0%  |
| Warehouse                     |                         |                         |                         |                         |                         |                        |                         |                         |
| 2H 2012<br>1H 2013<br>2H 2013 | 0.0%<br>0.0%<br>0.0%    | 2.6%<br>2.6%<br>3.9%    | 30.8%<br>20.9%<br>17.4% | 27.9%<br>27.6%<br>21.4% | 16.5%<br>18.3%<br>18.8% | 4.9%<br>3.0%<br>42.3%  | 21.1%<br>17.2%<br>12.7% | 20.2%<br>17.8%<br>17.3% |