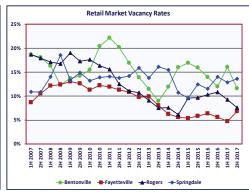

### **Commercial Market Trends**

| Vacancy Rates by Submarket                |             |                         |                      |                         |                      |                      |                       |                       |
|-------------------------------------------|-------------|-------------------------|----------------------|-------------------------|----------------------|----------------------|-----------------------|-----------------------|
| Office                                    | Bella Vista | Bentonville             | Fayetteville         | Lowell                  | Rogers               | Siloam Springs       | Springdale            | NW Arkansas           |
| 2H 2016                                   | 14.6%       | 13.6%                   | 6.7%                 | 13.3%                   | 14.4%                | 6.8%                 | 8.4%                  | 11.4%                 |
| 1H 2017                                   | 14.6%       | 13.2%                   | 4.9%                 | 10.1%                   | 13.3%                | 5.3%                 | 8.2%                  | 10.4%                 |
| 2H 2017                                   | 10.2%       | 11.8%                   | 4.1%                 | 10.1%                   | 12.0%                | 5.9%                 | 5.4%                  | 9.1%                  |
| Medical Office  2H 2016  1H 2017  2H 2017 | 0.0%        | 6.0%                    | 9.4%                 | 3.9%                    | 17.4%                | 8.7%                 | 14.7%                 | 10.8%                 |
|                                           | 0.0%        | 2.5%                    | 4.3%                 | 3.9%                    | 15.4%                | 5.7%                 | 12.8%                 | 7.1%                  |
|                                           | 0.0%        | 5.6%                    | 3.2%                 | 3.9%                    | 4.4%                 | 7.9%                 | 7.6%                  | 4.5%                  |
| Office/Retail 2H 2016 1H 2017 2H 2017     | 6.0%        | 16.1%                   | 9.4%                 | 0.0%                    | 12.6%                | 5.8%                 | 11.0%                 | 11.0%                 |
|                                           | 5.6%        | 12.0%                   | 9.2%                 | 0.0%                    | 13.8%                | 3.4%                 | 8.9%                  | 10.0%                 |
|                                           | 6.5%        | 10.1%                   | 8.5%                 | 1.5%                    | 10.9%                | 0.0%                 | 10.3%                 | 8.9%                  |
| Office/Warehouse 2H 2016 1H 2017 2H 2017  |             | 13.2%<br>10.2%<br>15.2% | 0.0%<br>5.3%<br>1.5% | 22.7%<br>22.7%<br>36.8% | 7.6%<br>2.9%<br>0.9% | 1.7%<br>3.4%<br>3.4% | 6.6%<br>3.8%<br>10.3% | 8.7%<br>6.2%<br>10.5% |
| Retail 2H 2016 1H 2017 2H 2017            | 14.1%       | 12.0%                   | 5.6%                 | 9.2%                    | 10.8%                | 9.7%                 | 14.0%                 | 9.4%                  |
|                                           | 14.1%       | 16.1%                   | 4.8%                 | 9.2%                    | 9.3%                 | 10.1%                | 12.9%                 | 8.7%                  |
|                                           | 14.1%       | 11.6%                   | 6.8%                 | 6.2%                    | 7.6%                 | 13.5%                | 13.6%                 | 8.9%                  |
| Warehouse  2H 2016  1H 2017  2H 2017      | 35.1%       | 2.6%                    | 4.8%                 | 17.5%                   | 11.5%                | 4.2%                 | 4.6%                  | 8.1%                  |
|                                           | 35.1%       | 2.6%                    | 13.0%                | 17.8%                   | 9.1%                 | 4.1%                 | 1.8%                  | 7.6%                  |
|                                           | 19.5%       | 13.6%                   | 4.9%                 | 9.6%                    | 5.6%                 | 1.6%                 | 2.4%                  | 5.8%                  |