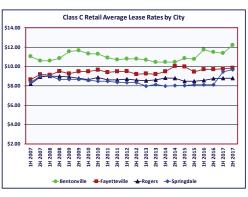

### **Commercial Market Trends**

| Vacancy Rates by Submarket                |             |                         |                      |                         |                      |                      |                       |                       |
|-------------------------------------------|-------------|-------------------------|----------------------|-------------------------|----------------------|----------------------|-----------------------|-----------------------|
| Office                                    | Bella Vista | Bentonville             | Fayetteville         | Lowell                  | Rogers               | Siloam Springs       | Springdale            | NW Arkansas           |
| 2H 2016                                   | 14.6%       | 13.6%                   | 6.7%                 | 13.3%                   | 14.4%                | 6.8%                 | 8.4%                  | 11.4%                 |
| 1H 2017                                   | 14.6%       | 13.2%                   | 4.9%                 | 10.1%                   | 13.3%                | 5.3%                 | 8.2%                  | 10.4%                 |
| 2H 2017                                   | 10.2%       | 11.8%                   | 4.1%                 | 10.1%                   | 12.0%                | 5.9%                 | 5.4%                  | 9.1%                  |
| Medical Office  2H 2016  1H 2017  2H 2017 | 0.0%        | 6.0%                    | 9.4%                 | 3.9%                    | 17.4%                | 8.7%                 | 14.7%                 | 10.8%                 |
|                                           | 0.0%        | 2.5%                    | 4.3%                 | 3.9%                    | 15.4%                | 5.7%                 | 12.8%                 | 7.1%                  |
|                                           | 0.0%        | 5.6%                    | 3.2%                 | 3.9%                    | 4.4%                 | 7.9%                 | 7.6%                  | 4.5%                  |
| Office/Retail 2H 2016 1H 2017 2H 2017     | 6.0%        | 16.1%                   | 9.4%                 | 0.0%                    | 12.6%                | 5.8%                 | 11.0%                 | 11.0%                 |
|                                           | 5.6%        | 12.0%                   | 9.2%                 | 0.0%                    | 13.8%                | 3.4%                 | 8.9%                  | 10.0%                 |
|                                           | 6.5%        | 10.1%                   | 8.5%                 | 1.5%                    | 10.9%                | 0.0%                 | 10.3%                 | 8.9%                  |
| Office/Warehouse 2H 2016 1H 2017 2H 2017  |             | 13.2%<br>10.2%<br>15.2% | 0.0%<br>5.3%<br>1.5% | 22.7%<br>22.7%<br>36.8% | 7.6%<br>2.9%<br>0.9% | 1.7%<br>3.4%<br>3.4% | 6.6%<br>3.8%<br>10.3% | 8.7%<br>6.2%<br>10.5% |
| Retail 2H 2016 1H 2017 2H 2017            | 14.1%       | 12.0%                   | 5.6%                 | 9.2%                    | 10.8%                | 9.7%                 | 14.0%                 | 9.4%                  |
|                                           | 14.1%       | 16.1%                   | 4.8%                 | 9.2%                    | 9.3%                 | 10.1%                | 12.9%                 | 8.7%                  |
|                                           | 14.1%       | 11.6%                   | 6.8%                 | 6.2%                    | 7.6%                 | 13.5%                | 13.6%                 | 8.9%                  |
| Warehouse  2H 2016  1H 2017  2H 2017      | 35.1%       | 2.6%                    | 4.8%                 | 17.5%                   | 11.5%                | 4.2%                 | 4.6%                  | 8.1%                  |
|                                           | 35.1%       | 2.6%                    | 13.0%                | 17.8%                   | 9.1%                 | 4.1%                 | 1.8%                  | 7.6%                  |
|                                           | 19.5%       | 13.6%                   | 4.9%                 | 9.6%                    | 5.6%                 | 1.6%                 | 2.4%                  | 5.8%                  |