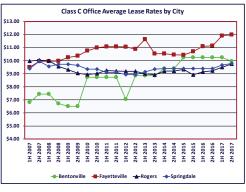

### **Commercial Market Trends**

| Vacancy Rates by Submarket                |             |                         |                      |                         |                      |                      |                       |                       |
|-------------------------------------------|-------------|-------------------------|----------------------|-------------------------|----------------------|----------------------|-----------------------|-----------------------|
| Office                                    | Bella Vista | Bentonville             | Fayetteville         | Lowell                  | Rogers               | Siloam Springs       | Springdale            | NW Arkansas           |
| 2H 2016                                   | 14.6%       | 13.6%                   | 6.7%                 | 13.3%                   | 14.4%                | 6.8%                 | 8.4%                  | 11.4%                 |
| 1H 2017                                   | 14.6%       | 13.2%                   | 4.9%                 | 10.1%                   | 13.3%                | 5.3%                 | 8.2%                  | 10.4%                 |
| 2H 2017                                   | 10.2%       | 11.8%                   | 4.1%                 | 10.1%                   | 12.0%                | 5.9%                 | 5.4%                  | 9.1%                  |
| Medical Office  2H 2016  1H 2017  2H 2017 | 0.0%        | 6.0%                    | 9.4%                 | 3.9%                    | 17.4%                | 8.7%                 | 14.7%                 | 10.8%                 |
|                                           | 0.0%        | 2.5%                    | 4.3%                 | 3.9%                    | 15.4%                | 5.7%                 | 12.8%                 | 7.1%                  |
|                                           | 0.0%        | 5.6%                    | 3.2%                 | 3.9%                    | 4.4%                 | 7.9%                 | 7.6%                  | 4.5%                  |
| Office/Retail 2H 2016 1H 2017 2H 2017     | 6.0%        | 16.1%                   | 9.4%                 | 0.0%                    | 12.6%                | 5.8%                 | 11.0%                 | 11.0%                 |
|                                           | 5.6%        | 12.0%                   | 9.2%                 | 0.0%                    | 13.8%                | 3.4%                 | 8.9%                  | 10.0%                 |
|                                           | 6.5%        | 10.1%                   | 8.5%                 | 1.5%                    | 10.9%                | 0.0%                 | 10.3%                 | 8.9%                  |
| Office/Warehouse 2H 2016 1H 2017 2H 2017  |             | 13.2%<br>10.2%<br>15.2% | 0.0%<br>5.3%<br>1.5% | 22.7%<br>22.7%<br>36.8% | 7.6%<br>2.9%<br>0.9% | 1.7%<br>3.4%<br>3.4% | 6.6%<br>3.8%<br>10.3% | 8.7%<br>6.2%<br>10.5% |
| Retail 2H 2016 1H 2017 2H 2017            | 14.1%       | 12.0%                   | 5.6%                 | 9.2%                    | 10.8%                | 9.7%                 | 14.0%                 | 9.4%                  |
|                                           | 14.1%       | 16.1%                   | 4.8%                 | 9.2%                    | 9.3%                 | 10.1%                | 12.9%                 | 8.7%                  |
|                                           | 14.1%       | 11.6%                   | 6.8%                 | 6.2%                    | 7.6%                 | 13.5%                | 13.6%                 | 8.9%                  |
| Warehouse  2H 2016  1H 2017  2H 2017      | 35.1%       | 2.6%                    | 4.8%                 | 17.5%                   | 11.5%                | 4.2%                 | 4.6%                  | 8.1%                  |
|                                           | 35.1%       | 2.6%                    | 13.0%                | 17.8%                   | 9.1%                 | 4.1%                 | 1.8%                  | 7.6%                  |
|                                           | 19.5%       | 13.6%                   | 4.9%                 | 9.6%                    | 5.6%                 | 1.6%                 | 2.4%                  | 5.8%                  |