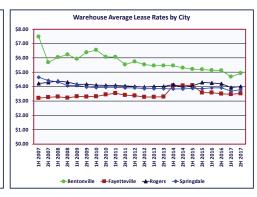

### **Commercial Market Trends**

| Vacancy Rates by Submarket                |             |                         |                      |                         |                      |                      |                       |                       |
|-------------------------------------------|-------------|-------------------------|----------------------|-------------------------|----------------------|----------------------|-----------------------|-----------------------|
| Office                                    | Bella Vista | Bentonville             | Fayetteville         | Lowell                  | Rogers               | Siloam Springs       | Springdale            | NW Arkansas           |
| 2H 2016                                   | 14.6%       | 13.6%                   | 6.7%                 | 13.3%                   | 14.4%                | 6.8%                 | 8.4%                  | 11.4%                 |
| 1H 2017                                   | 14.6%       | 13.2%                   | 4.9%                 | 10.1%                   | 13.3%                | 5.3%                 | 8.2%                  | 10.4%                 |
| 2H 2017                                   | 10.2%       | 11.8%                   | 4.1%                 | 10.1%                   | 12.0%                | 5.9%                 | 5.4%                  | 9.1%                  |
| Medical Office  2H 2016  1H 2017  2H 2017 | 0.0%        | 6.0%                    | 9.4%                 | 3.9%                    | 17.4%                | 8.7%                 | 14.7%                 | 10.8%                 |
|                                           | 0.0%        | 2.5%                    | 4.3%                 | 3.9%                    | 15.4%                | 5.7%                 | 12.8%                 | 7.1%                  |
|                                           | 0.0%        | 5.6%                    | 3.2%                 | 3.9%                    | 4.4%                 | 7.9%                 | 7.6%                  | 4.5%                  |
| Office/Retail 2H 2016 1H 2017 2H 2017     | 6.0%        | 16.1%                   | 9.4%                 | 0.0%                    | 12.6%                | 5.8%                 | 11.0%                 | 11.0%                 |
|                                           | 5.6%        | 12.0%                   | 9.2%                 | 0.0%                    | 13.8%                | 3.4%                 | 8.9%                  | 10.0%                 |
|                                           | 6.5%        | 10.1%                   | 8.5%                 | 1.5%                    | 10.9%                | 0.0%                 | 10.3%                 | 8.9%                  |
| Office/Warehouse 2H 2016 1H 2017 2H 2017  |             | 13.2%<br>10.2%<br>15.2% | 0.0%<br>5.3%<br>1.5% | 22.7%<br>22.7%<br>36.8% | 7.6%<br>2.9%<br>0.9% | 1.7%<br>3.4%<br>3.4% | 6.6%<br>3.8%<br>10.3% | 8.7%<br>6.2%<br>10.5% |
| Retail 2H 2016 1H 2017 2H 2017            | 14.1%       | 12.0%                   | 5.6%                 | 9.2%                    | 10.8%                | 9.7%                 | 14.0%                 | 9.4%                  |
|                                           | 14.1%       | 16.1%                   | 4.8%                 | 9.2%                    | 9.3%                 | 10.1%                | 12.9%                 | 8.7%                  |
|                                           | 14.1%       | 11.6%                   | 6.8%                 | 6.2%                    | 7.6%                 | 13.5%                | 13.6%                 | 8.9%                  |
| Warehouse  2H 2016  1H 2017  2H 2017      | 35.1%       | 2.6%                    | 4.8%                 | 17.5%                   | 11.5%                | 4.2%                 | 4.6%                  | 8.1%                  |
|                                           | 35.1%       | 2.6%                    | 13.0%                | 17.8%                   | 9.1%                 | 4.1%                 | 1.8%                  | 7.6%                  |
|                                           | 19.5%       | 13.6%                   | 4.9%                 | 9.6%                    | 5.6%                 | 1.6%                 | 2.4%                  | 5.8%                  |