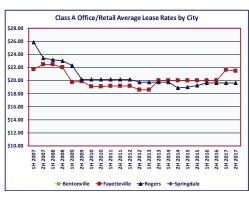

### **Commercial Market Trends**

| Vacancy Rates by Submarket                |             |                         |                      |                         |                      |                      |                       |                       |
|-------------------------------------------|-------------|-------------------------|----------------------|-------------------------|----------------------|----------------------|-----------------------|-----------------------|
| Office                                    | Bella Vista | Bentonville             | Fayetteville         | Lowell                  | Rogers               | Siloam Springs       | Springdale            | NW Arkansas           |
| 2H 2016                                   | 14.6%       | 13.6%                   | 6.7%                 | 13.3%                   | 14.4%                | 6.8%                 | 8.4%                  | 11.4%                 |
| 1H 2017                                   | 14.6%       | 13.2%                   | 4.9%                 | 10.1%                   | 13.3%                | 5.3%                 | 8.2%                  | 10.4%                 |
| 2H 2017                                   | 10.2%       | 11.8%                   | 4.1%                 | 10.1%                   | 12.0%                | 5.9%                 | 5.4%                  | 9.1%                  |
| Medical Office  2H 2016  1H 2017  2H 2017 | 0.0%        | 6.0%                    | 9.4%                 | 3.9%                    | 17.4%                | 8.7%                 | 14.7%                 | 10.8%                 |
|                                           | 0.0%        | 2.5%                    | 4.3%                 | 3.9%                    | 15.4%                | 5.7%                 | 12.8%                 | 7.1%                  |
|                                           | 0.0%        | 5.6%                    | 3.2%                 | 3.9%                    | 4.4%                 | 7.9%                 | 7.6%                  | 4.5%                  |
| Office/Retail 2H 2016 1H 2017 2H 2017     | 6.0%        | 16.1%                   | 9.4%                 | 0.0%                    | 12.6%                | 5.8%                 | 11.0%                 | 11.0%                 |
|                                           | 5.6%        | 12.0%                   | 9.2%                 | 0.0%                    | 13.8%                | 3.4%                 | 8.9%                  | 10.0%                 |
|                                           | 6.5%        | 10.1%                   | 8.5%                 | 1.5%                    | 10.9%                | 0.0%                 | 10.3%                 | 8.9%                  |
| Office/Warehouse 2H 2016 1H 2017 2H 2017  |             | 13.2%<br>10.2%<br>15.2% | 0.0%<br>5.3%<br>1.5% | 22.7%<br>22.7%<br>36.8% | 7.6%<br>2.9%<br>0.9% | 1.7%<br>3.4%<br>3.4% | 6.6%<br>3.8%<br>10.3% | 8.7%<br>6.2%<br>10.5% |
| Retail 2H 2016 1H 2017 2H 2017            | 14.1%       | 12.0%                   | 5.6%                 | 9.2%                    | 10.8%                | 9.7%                 | 14.0%                 | 9.4%                  |
|                                           | 14.1%       | 16.1%                   | 4.8%                 | 9.2%                    | 9.3%                 | 10.1%                | 12.9%                 | 8.7%                  |
|                                           | 14.1%       | 11.6%                   | 6.8%                 | 6.2%                    | 7.6%                 | 13.5%                | 13.6%                 | 8.9%                  |
| Warehouse  2H 2016  1H 2017  2H 2017      | 35.1%       | 2.6%                    | 4.8%                 | 17.5%                   | 11.5%                | 4.2%                 | 4.6%                  | 8.1%                  |
|                                           | 35.1%       | 2.6%                    | 13.0%                | 17.8%                   | 9.1%                 | 4.1%                 | 1.8%                  | 7.6%                  |
|                                           | 19.5%       | 13.6%                   | 4.9%                 | 9.6%                    | 5.6%                 | 1.6%                 | 2.4%                  | 5.8%                  |