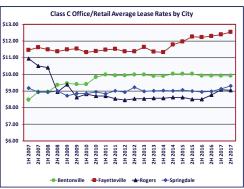

### **Commercial Market Trends**

| Vacancy Rates by Submarket                |             |                         |                      |                         |                      |                      |                       |                       |
|-------------------------------------------|-------------|-------------------------|----------------------|-------------------------|----------------------|----------------------|-----------------------|-----------------------|
| Office                                    | Bella Vista | Bentonville             | Fayetteville         | Lowell                  | Rogers               | Siloam Springs       | Springdale            | NW Arkansas           |
| 2H 2016                                   | 14.6%       | 13.6%                   | 6.7%                 | 13.3%                   | 14.4%                | 6.8%                 | 8.4%                  | 11.4%                 |
| 1H 2017                                   | 14.6%       | 13.2%                   | 4.9%                 | 10.1%                   | 13.3%                | 5.3%                 | 8.2%                  | 10.4%                 |
| 2H 2017                                   | 10.2%       | 11.8%                   | 4.1%                 | 10.1%                   | 12.0%                | 5.9%                 | 5.4%                  | 9.1%                  |
| Medical Office  2H 2016  1H 2017  2H 2017 | 0.0%        | 6.0%                    | 9.4%                 | 3.9%                    | 17.4%                | 8.7%                 | 14.7%                 | 10.8%                 |
|                                           | 0.0%        | 2.5%                    | 4.3%                 | 3.9%                    | 15.4%                | 5.7%                 | 12.8%                 | 7.1%                  |
|                                           | 0.0%        | 5.6%                    | 3.2%                 | 3.9%                    | 4.4%                 | 7.9%                 | 7.6%                  | 4.5%                  |
| Office/Retail 2H 2016 1H 2017 2H 2017     | 6.0%        | 16.1%                   | 9.4%                 | 0.0%                    | 12.6%                | 5.8%                 | 11.0%                 | 11.0%                 |
|                                           | 5.6%        | 12.0%                   | 9.2%                 | 0.0%                    | 13.8%                | 3.4%                 | 8.9%                  | 10.0%                 |
|                                           | 6.5%        | 10.1%                   | 8.5%                 | 1.5%                    | 10.9%                | 0.0%                 | 10.3%                 | 8.9%                  |
| Office/Warehouse 2H 2016 1H 2017 2H 2017  |             | 13.2%<br>10.2%<br>15.2% | 0.0%<br>5.3%<br>1.5% | 22.7%<br>22.7%<br>36.8% | 7.6%<br>2.9%<br>0.9% | 1.7%<br>3.4%<br>3.4% | 6.6%<br>3.8%<br>10.3% | 8.7%<br>6.2%<br>10.5% |
| Retail 2H 2016 1H 2017 2H 2017            | 14.1%       | 12.0%                   | 5.6%                 | 9.2%                    | 10.8%                | 9.7%                 | 14.0%                 | 9.4%                  |
|                                           | 14.1%       | 16.1%                   | 4.8%                 | 9.2%                    | 9.3%                 | 10.1%                | 12.9%                 | 8.7%                  |
|                                           | 14.1%       | 11.6%                   | 6.8%                 | 6.2%                    | 7.6%                 | 13.5%                | 13.6%                 | 8.9%                  |
| Warehouse  2H 2016  1H 2017  2H 2017      | 35.1%       | 2.6%                    | 4.8%                 | 17.5%                   | 11.5%                | 4.2%                 | 4.6%                  | 8.1%                  |
|                                           | 35.1%       | 2.6%                    | 13.0%                | 17.8%                   | 9.1%                 | 4.1%                 | 1.8%                  | 7.6%                  |
|                                           | 19.5%       | 13.6%                   | 4.9%                 | 9.6%                    | 5.6%                 | 1.6%                 | 2.4%                  | 5.8%                  |