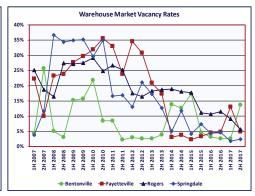

### **Commercial Market Trends**

| Vacancy Rates by Submarket                |             |                         |                      |                         |                      |                      |                       |                       |
|-------------------------------------------|-------------|-------------------------|----------------------|-------------------------|----------------------|----------------------|-----------------------|-----------------------|
| Office                                    | Bella Vista | Bentonville             | Fayetteville         | Lowell                  | Rogers               | Siloam Springs       | Springdale            | NW Arkansas           |
| 2H 2016                                   | 14.6%       | 13.6%                   | 6.7%                 | 13.3%                   | 14.4%                | 6.8%                 | 8.4%                  | 11.4%                 |
| 1H 2017                                   | 14.6%       | 13.2%                   | 4.9%                 | 10.1%                   | 13.3%                | 5.3%                 | 8.2%                  | 10.4%                 |
| 2H 2017                                   | 10.2%       | 11.8%                   | 4.1%                 | 10.1%                   | 12.0%                | 5.9%                 | 5.4%                  | 9.1%                  |
| Medical Office  2H 2016  1H 2017  2H 2017 | 0.0%        | 6.0%                    | 9.4%                 | 3.9%                    | 17.4%                | 8.7%                 | 14.7%                 | 10.8%                 |
|                                           | 0.0%        | 2.5%                    | 4.3%                 | 3.9%                    | 15.4%                | 5.7%                 | 12.8%                 | 7.1%                  |
|                                           | 0.0%        | 5.6%                    | 3.2%                 | 3.9%                    | 4.4%                 | 7.9%                 | 7.6%                  | 4.5%                  |
| Office/Retail 2H 2016 1H 2017 2H 2017     | 6.0%        | 16.1%                   | 9.4%                 | 0.0%                    | 12.6%                | 5.8%                 | 11.0%                 | 11.0%                 |
|                                           | 5.6%        | 12.0%                   | 9.2%                 | 0.0%                    | 13.8%                | 3.4%                 | 8.9%                  | 10.0%                 |
|                                           | 6.5%        | 10.1%                   | 8.5%                 | 1.5%                    | 10.9%                | 0.0%                 | 10.3%                 | 8.9%                  |
| Office/Warehouse 2H 2016 1H 2017 2H 2017  |             | 13.2%<br>10.2%<br>15.2% | 0.0%<br>5.3%<br>1.5% | 22.7%<br>22.7%<br>36.8% | 7.6%<br>2.9%<br>0.9% | 1.7%<br>3.4%<br>3.4% | 6.6%<br>3.8%<br>10.3% | 8.7%<br>6.2%<br>10.5% |
| Retail 2H 2016 1H 2017 2H 2017            | 14.1%       | 12.0%                   | 5.6%                 | 9.2%                    | 10.8%                | 9.7%                 | 14.0%                 | 9.4%                  |
|                                           | 14.1%       | 16.1%                   | 4.8%                 | 9.2%                    | 9.3%                 | 10.1%                | 12.9%                 | 8.7%                  |
|                                           | 14.1%       | 11.6%                   | 6.8%                 | 6.2%                    | 7.6%                 | 13.5%                | 13.6%                 | 8.9%                  |
| Warehouse  2H 2016  1H 2017  2H 2017      | 35.1%       | 2.6%                    | 4.8%                 | 17.5%                   | 11.5%                | 4.2%                 | 4.6%                  | 8.1%                  |
|                                           | 35.1%       | 2.6%                    | 13.0%                | 17.8%                   | 9.1%                 | 4.1%                 | 1.8%                  | 7.6%                  |
|                                           | 19.5%       | 13.6%                   | 4.9%                 | 9.6%                    | 5.6%                 | 1.6%                 | 2.4%                  | 5.8%                  |