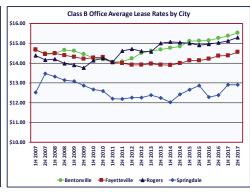

### **Commercial Market Trends**

| Vacancy Rates by Submarket                |             |                         |                      |                         |                      |                      |                       |                       |
|-------------------------------------------|-------------|-------------------------|----------------------|-------------------------|----------------------|----------------------|-----------------------|-----------------------|
| Office                                    | Bella Vista | Bentonville             | Fayetteville         | Lowell                  | Rogers               | Siloam Springs       | Springdale            | NW Arkansas           |
| 2H 2016                                   | 14.6%       | 13.6%                   | 6.7%                 | 13.3%                   | 14.4%                | 6.8%                 | 8.4%                  | 11.4%                 |
| 1H 2017                                   | 14.6%       | 13.2%                   | 4.9%                 | 10.1%                   | 13.3%                | 5.3%                 | 8.2%                  | 10.4%                 |
| 2H 2017                                   | 10.2%       | 11.8%                   | 4.1%                 | 10.1%                   | 12.0%                | 5.9%                 | 5.4%                  | 9.1%                  |
| Medical Office  2H 2016  1H 2017  2H 2017 | 0.0%        | 6.0%                    | 9.4%                 | 3.9%                    | 17.4%                | 8.7%                 | 14.7%                 | 10.8%                 |
|                                           | 0.0%        | 2.5%                    | 4.3%                 | 3.9%                    | 15.4%                | 5.7%                 | 12.8%                 | 7.1%                  |
|                                           | 0.0%        | 5.6%                    | 3.2%                 | 3.9%                    | 4.4%                 | 7.9%                 | 7.6%                  | 4.5%                  |
| Office/Retail 2H 2016 1H 2017 2H 2017     | 6.0%        | 16.1%                   | 9.4%                 | 0.0%                    | 12.6%                | 5.8%                 | 11.0%                 | 11.0%                 |
|                                           | 5.6%        | 12.0%                   | 9.2%                 | 0.0%                    | 13.8%                | 3.4%                 | 8.9%                  | 10.0%                 |
|                                           | 6.5%        | 10.1%                   | 8.5%                 | 1.5%                    | 10.9%                | 0.0%                 | 10.3%                 | 8.9%                  |
| Office/Warehouse 2H 2016 1H 2017 2H 2017  |             | 13.2%<br>10.2%<br>15.2% | 0.0%<br>5.3%<br>1.5% | 22.7%<br>22.7%<br>36.8% | 7.6%<br>2.9%<br>0.9% | 1.7%<br>3.4%<br>3.4% | 6.6%<br>3.8%<br>10.3% | 8.7%<br>6.2%<br>10.5% |
| Retail 2H 2016 1H 2017 2H 2017            | 14.1%       | 12.0%                   | 5.6%                 | 9.2%                    | 10.8%                | 9.7%                 | 14.0%                 | 9.4%                  |
|                                           | 14.1%       | 16.1%                   | 4.8%                 | 9.2%                    | 9.3%                 | 10.1%                | 12.9%                 | 8.7%                  |
|                                           | 14.1%       | 11.6%                   | 6.8%                 | 6.2%                    | 7.6%                 | 13.5%                | 13.6%                 | 8.9%                  |
| Warehouse  2H 2016  1H 2017  2H 2017      | 35.1%       | 2.6%                    | 4.8%                 | 17.5%                   | 11.5%                | 4.2%                 | 4.6%                  | 8.1%                  |
|                                           | 35.1%       | 2.6%                    | 13.0%                | 17.8%                   | 9.1%                 | 4.1%                 | 1.8%                  | 7.6%                  |
|                                           | 19.5%       | 13.6%                   | 4.9%                 | 9.6%                    | 5.6%                 | 1.6%                 | 2.4%                  | 5.8%                  |