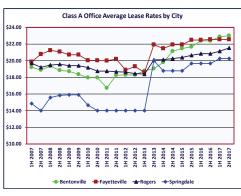

| 125,762                       | 3,084,590                           | 413,546        | 1,609,842                           | 9,723,337                           |
|                                           | 37,820                     | 755,414                           | 3,710,724                           | 125,762                       | 3,111,697                           | 417,566        | 1,654,026                           | 9,813,009                           |
| Warehouse  2H 2016  1H 2017  2H 2017      | 18,486<br>18,486<br>18,486 | 808,557<br>798,617<br>1,128,617   | 1,040,921<br>1,048,218<br>1,225,764 |                               | 2,720,109<br>2,867,279<br>2,879,675 | 349,014        | 2,589,158<br>2,504,452<br>2,522,452 | 8,433,120<br>8,503,459<br>8,999,401 |







### **Commercial Market Trends**



















# **Net Twelve Month Absorption by Submarket** 1H 2017 - 2H 2017

| Submarket          | Office  | Office/Retail | Retail  | Warehouse |
|--------------------|---------|---------------|---------|-----------|
| Bella Vista        | 3,260   | -1,410        | 0       | 2,880     |
| Bentonville        | 57,386  | 41,528        | 11,374  | -133,000  |
| Fayetteville       | 91,547  | 19,532        | -44,181 | -16,000   |
| Lowell             | 15,277  | -1,440        | 3,750   | 72,055    |
| Rogers             | 70,081  | 14,145        | 98,325  | 277,880   |
| Siloam Springs     | 1,500   | 8,650         | -16,606 | 9,375     |
| Springdale         | 23,001  | 3,631         | 246     | 58,300    |
| Northwest Arkansas | 262,052 | 84,6