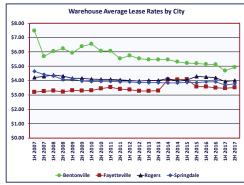

### **Commercial Market Trends**

| Vacancy Rates by Submarket                |             |                         |                      |                         |                      |                      |                       |                       |
|-------------------------------------------|-------------|-------------------------|----------------------|-------------------------|----------------------|----------------------|-----------------------|-----------------------|
| Office                                    | Bella Vista | Bentonville             | Fayetteville         | Lowell                  | Rogers               | Siloam Springs       | Springdale            | NW Arkansas           |
| 2H 2016                                   | 14.6%       | 13.6%                   | 6.7%                 | 13.3%                   | 14.4%                | 6.8%                 | 8.4%                  | 11.4%                 |
| 1H 2017                                   | 14.6%       | 13.2%                   | 4.9%                 | 10.1%                   | 13.3%                | 5.3%                 | 8.2%                  | 10.4%                 |
| 2H 2017                                   | 10.2%       | 11.8%                   | 4.1%                 | 10.1%                   | 12.0%                | 5.9%                 | 5.4%                  | 9.1%                  |
| Medical Office  2H 2016  1H 2017  2H 2017 | 0.0%        | 6.0%                    | 9.4%                 | 3.9%                    | 17.4%                | 8.7%                 | 14.7%                 | 10.8%                 |
|                                           | 0.0%        | 2.5%                    | 4.3%                 | 3.9%                    | 15.4%                | 5.7%                 | 12.8%                 | 7.1%                  |
|                                           | 0.0%        | 5.6%                    | 3.2%                 | 3.9%                    | 4.4%                 | 7.9%                 | 7.6%                  | 4.5%                  |
| Office/Retail 2H 2016 1H 2017 2H 2017     | 6.0%        | 16.1%                   | 9.4%                 | 0.0%                    | 12.6%                | 5.8%                 | 11.0%                 | 11.0%                 |
|                                           | 5.6%        | 12.0%                   | 9.2%                 | 0.0%                    | 13.8%                | 3.4%                 | 8.9%                  | 10.0%                 |
|                                           | 6.5%        | 10.1%                   | 8.5%                 | 1.5%                    | 10.9%                | 0.0%                 | 10.3%                 | 8.9%                  |
| Office/Warehouse 2H 2016 1H 2017 2H 2017  |             | 13.2%<br>10.2%<br>15.2% | 0.0%<br>5.3%<br>1.5% | 22.7%<br>22.7%<br>36.8% | 7.6%<br>2.9%<br>0.9% | 1.7%<br>3.4%<br>3.4% | 6.6%<br>3.8%<br>10.3% | 8.7%<br>6.2%<br>10.5% |
| Retail 2H 2016 1H 2017 2H 2017            | 14.1%       | 12.0%                   | 5.6%                 | 9.2%                    | 10.8%                | 9.7%                 | 14.0%                 | 9.4%                  |
|                                           | 14.1%       | 16.1%                   | 4.8%                 | 9.2%                    | 9.3%                 | 10.1%                | 12.9%                 | 8.7%                  |
|                                           | 14.1%       | 11.6%                   | 6.8%                 | 6.2%                    | 7.6%                 | 13.5%                | 13.6%                 | 8.9%                  |
| Warehouse  2H 2016  1H 2017  2H 2017      | 35.1%       | 2.6%                    | 4.8%                 | 17.5%                   | 11.5%                | 4.2%                 | 4.6%                  | 8.1%                  |
|                                           | 35.1%       | 2.6%                    | 13.0%                | 17.8%                   | 9.1%                 | 4.1%                 | 1.8%                  | 7.6%                  |
|                                           | 19.5%       | 13.6%                   | 4.9%                 | 9.6%                    | 5.6%                 | 1.6%                 | 2.4%                  | 5.8%                  |