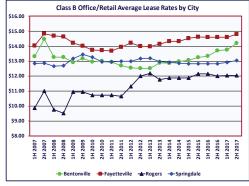

### **Commercial Market Trends**

| Vacancy Rates by Submarket                |             |                         |                      |                         |                      |                      |                       |                       |
|-------------------------------------------|-------------|-------------------------|----------------------|-------------------------|----------------------|----------------------|-----------------------|-----------------------|
| Office                                    | Bella Vista | Bentonville             | Fayetteville         | Lowell                  | Rogers               | Siloam Springs       | Springdale            | NW Arkansas           |
| 2H 2016                                   | 14.6%       | 13.6%                   | 6.7%                 | 13.3%                   | 14.4%                | 6.8%                 | 8.4%                  | 11.4%                 |
| 1H 2017                                   | 14.6%       | 13.2%                   | 4.9%                 | 10.1%                   | 13.3%                | 5.3%                 | 8.2%                  | 10.4%                 |
| 2H 2017                                   | 10.2%       | 11.8%                   | 4.1%                 | 10.1%                   | 12.0%                | 5.9%                 | 5.4%                  | 9.1%                  |
| Medical Office  2H 2016  1H 2017  2H 2017 | 0.0%        | 6.0%                    | 9.4%                 | 3.9%                    | 17.4%                | 8.7%                 | 14.7%                 | 10.8%                 |
|                                           | 0.0%        | 2.5%                    | 4.3%                 | 3.9%                    | 15.4%                | 5.7%                 | 12.8%                 | 7.1%                  |
|                                           | 0.0%        | 5.6%                    | 3.2%                 | 3.9%                    | 4.4%                 | 7.9%                 | 7.6%                  | 4.5%                  |
| Office/Retail 2H 2016 1H 2017 2H 2017     | 6.0%        | 16.1%                   | 9.4%                 | 0.0%                    | 12.6%                | 5.8%                 | 11.0%                 | 11.0%                 |
|                                           | 5.6%        | 12.0%                   | 9.2%                 | 0.0%                    | 13.8%                | 3.4%                 | 8.9%                  | 10.0%                 |
|                                           | 6.5%        | 10.1%                   | 8.5%                 | 1.5%                    | 10.9%                | 0.0%                 | 10.3%                 | 8.9%                  |
| Office/Warehouse 2H 2016 1H 2017 2H 2017  |             | 13.2%<br>10.2%<br>15.2% | 0.0%<br>5.3%<br>1.5% | 22.7%<br>22.7%<br>36.8% | 7.6%<br>2.9%<br>0.9% | 1.7%<br>3.4%<br>3.4% | 6.6%<br>3.8%<br>10.3% | 8.7%<br>6.2%<br>10.5% |
| Retail 2H 2016 1H 2017 2H 2017            | 14.1%       | 12.0%                   | 5.6%                 | 9.2%                    | 10.8%                | 9.7%                 | 14.0%                 | 9.4%                  |
|                                           | 14.1%       | 16.1%                   | 4.8%                 | 9.2%                    | 9.3%                 | 10.1%                | 12.9%                 | 8.7%                  |
|                                           | 14.1%       | 11.6%                   | 6.8%                 | 6.2%                    | 7.6%                 | 13.5%                | 13.6%                 | 8.9%                  |
| Warehouse  2H 2016  1H 2017  2H 2017      | 35.1%       | 2.6%                    | 4.8%                 | 17.5%                   | 11.5%                | 4.2%                 | 4.6%                  | 8.1%                  |
|                                           | 35.1%       | 2.6%                    | 13.0%                | 17.8%                   | 9.1%                 | 4.1%                 | 1.8%                  | 7.6%                  |
|                                           | 19.5%       | 13.6%                   | 4.9%                 | 9.6%                    | 5.6%                 | 1.6%                 | 2.4%                  | 5.8%                  |