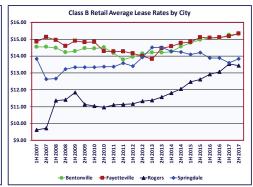

### **Commercial Market Trends**

| Vacancy Rates by Submarket                |             |                         |                      |                         |                      |                      |                       |                       |
|-------------------------------------------|-------------|-------------------------|----------------------|-------------------------|----------------------|----------------------|-----------------------|-----------------------|
| Office                                    | Bella Vista | Bentonville             | Fayetteville         | Lowell                  | Rogers               | Siloam Springs       | Springdale            | NW Arkansas           |
| 2H 2016                                   | 14.6%       | 13.6%                   | 6.7%                 | 13.3%                   | 14.4%                | 6.8%                 | 8.4%                  | 11.4%                 |
| 1H 2017                                   | 14.6%       | 13.2%                   | 4.9%                 | 10.1%                   | 13.3%                | 5.3%                 | 8.2%                  | 10.4%                 |
| 2H 2017                                   | 10.2%       | 11.8%                   | 4.1%                 | 10.1%                   | 12.0%                | 5.9%                 | 5.4%                  | 9.1%                  |
| Medical Office  2H 2016  1H 2017  2H 2017 | 0.0%        | 6.0%                    | 9.4%                 | 3.9%                    | 17.4%                | 8.7%                 | 14.7%                 | 10.8%                 |
|                                           | 0.0%        | 2.5%                    | 4.3%                 | 3.9%                    | 15.4%                | 5.7%                 | 12.8%                 | 7.1%                  |
|                                           | 0.0%        | 5.6%                    | 3.2%                 | 3.9%                    | 4.4%                 | 7.9%                 | 7.6%                  | 4.5%                  |
| Office/Retail 2H 2016 1H 2017 2H 2017     | 6.0%        | 16.1%                   | 9.4%                 | 0.0%                    | 12.6%                | 5.8%                 | 11.0%                 | 11.0%                 |
|                                           | 5.6%        | 12.0%                   | 9.2%                 | 0.0%                    | 13.8%                | 3.4%                 | 8.9%                  | 10.0%                 |
|                                           | 6.5%        | 10.1%                   | 8.5%                 | 1.5%                    | 10.9%                | 0.0%                 | 10.3%                 | 8.9%                  |
| Office/Warehouse 2H 2016 1H 2017 2H 2017  |             | 13.2%<br>10.2%<br>15.2% | 0.0%<br>5.3%<br>1.5% | 22.7%<br>22.7%<br>36.8% | 7.6%<br>2.9%<br>0.9% | 1.7%<br>3.4%<br>3.4% | 6.6%<br>3.8%<br>10.3% | 8.7%<br>6.2%<br>10.5% |
| Retail 2H 2016 1H 2017 2H 2017            | 14.1%       | 12.0%                   | 5.6%                 | 9.2%                    | 10.8%                | 9.7%                 | 14.0%                 | 9.4%                  |
|                                           | 14.1%       | 16.1%                   | 4.8%                 | 9.2%                    | 9.3%                 | 10.1%                | 12.9%                 | 8.7%                  |
|                                           | 14.1%       | 11.6%                   | 6.8%                 | 6.2%                    | 7.6%                 | 13.5%                | 13.6%                 | 8.9%                  |
| Warehouse  2H 2016  1H 2017  2H 2017      | 35.1%       | 2.6%                    | 4.8%                 | 17.5%                   | 11.5%                | 4.2%                 | 4.6%                  | 8.1%                  |
|                                           | 35.1%       | 2.6%                    | 13.0%                | 17.8%                   | 9.1%                 | 4.1%                 | 1.8%                  | 7.6%                  |
|                                           | 19.5%       | 13.6%                   | 4.9%                 | 9.6%                    | 5.6%                 | 1.6%                 | 2.4%                  | 5.8%                  |