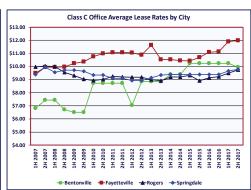

### **Commercial Market Trends**

| Vacancy Rates by Submarket                |             |                         |                      |                         |                      |                      |                       |                       |
|-------------------------------------------|-------------|-------------------------|----------------------|-------------------------|----------------------|----------------------|-----------------------|-----------------------|
| Office                                    | Bella Vista | Bentonville             | Fayetteville         | Lowell                  | Rogers               | Siloam Springs       | Springdale            | NW Arkansas           |
| 2H 2016                                   | 14.6%       | 13.6%                   | 6.7%                 | 13.3%                   | 14.4%                | 6.8%                 | 8.4%                  | 11.4%                 |
| 1H 2017                                   | 14.6%       | 13.2%                   | 4.9%                 | 10.1%                   | 13.3%                | 5.3%                 | 8.2%                  | 10.4%                 |
| 2H 2017                                   | 10.2%       | 11.8%                   | 4.1%                 | 10.1%                   | 12.0%                | 5.9%                 | 5.4%                  | 9.1%                  |
| Medical Office  2H 2016  1H 2017  2H 2017 | 0.0%        | 6.0%                    | 9.4%                 | 3.9%                    | 17.4%                | 8.7%                 | 14.7%                 | 10.8%                 |
|                                           | 0.0%        | 2.5%                    | 4.3%                 | 3.9%                    | 15.4%                | 5.7%                 | 12.8%                 | 7.1%                  |
|                                           | 0.0%        | 5.6%                    | 3.2%                 | 3.9%                    | 4.4%                 | 7.9%                 | 7.6%                  | 4.5%                  |
| Office/Retail 2H 2016 1H 2017 2H 2017     | 6.0%        | 16.1%                   | 9.4%                 | 0.0%                    | 12.6%                | 5.8%                 | 11.0%                 | 11.0%                 |
|                                           | 5.6%        | 12.0%                   | 9.2%                 | 0.0%                    | 13.8%                | 3.4%                 | 8.9%                  | 10.0%                 |
|                                           | 6.5%        | 10.1%                   | 8.5%                 | 1.5%                    | 10.9%                | 0.0%                 | 10.3%                 | 8.9%                  |
| Office/Warehouse 2H 2016 1H 2017 2H 2017  |             | 13.2%<br>10.2%<br>15.2% | 0.0%<br>5.3%<br>1.5% | 22.7%<br>22.7%<br>36.8% | 7.6%<br>2.9%<br>0.9% | 1.7%<br>3.4%<br>3.4% | 6.6%<br>3.8%<br>10.3% | 8.7%<br>6.2%<br>10.5% |
| Retail 2H 2016 1H 2017 2H 2017            | 14.1%       | 12.0%                   | 5.6%                 | 9.2%                    | 10.8%                | 9.7%                 | 14.0%                 | 9.4%                  |
|                                           | 14.1%       | 16.1%                   | 4.8%                 | 9.2%                    | 9.3%                 | 10.1%                | 12.9%                 | 8.7%                  |
|                                           | 14.1%       | 11.6%                   | 6.8%                 | 6.2%                    | 7.6%                 | 13.5%                | 13.6%                 | 8.9%                  |
| Warehouse  2H 2016  1H 2017  2H 2017      | 35.1%       | 2.6%                    | 4.8%                 | 17.5%                   | 11.5%                | 4.2%                 | 4.6%                  | 8.1%                  |
|                                           | 35.1%       | 2.6%                    | 13.0%                | 17.8%                   | 9.1%                 | 4.1%                 | 1.8%                  | 7.6%                  |
|                                           | 19.5%       | 13.6%                   | 4.9%                 | 9.6%                    | 5.6%                 | 1.6%                 | 2.4%                  | 5.8%                  |