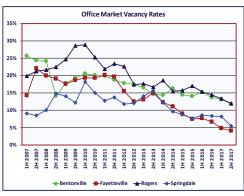

### **Commercial Market Trends**

| Vacancy Rates by Submarket                |             |                         |                      |                         |                      |                      |                       |                       |
|-------------------------------------------|-------------|-------------------------|----------------------|-------------------------|----------------------|----------------------|-----------------------|-----------------------|
| Office                                    | Bella Vista | Bentonville             | Fayetteville         | Lowell                  | Rogers               | Siloam Springs       | Springdale            | NW Arkansas           |
| 2H 2016                                   | 14.6%       | 13.6%                   | 6.7%                 | 13.3%                   | 14.4%                | 6.8%                 | 8.4%                  | 11.4%                 |
| 1H 2017                                   | 14.6%       | 13.2%                   | 4.9%                 | 10.1%                   | 13.3%                | 5.3%                 | 8.2%                  | 10.4%                 |
| 2H 2017                                   | 10.2%       | 11.8%                   | 4.1%                 | 10.1%                   | 12.0%                | 5.9%                 | 5.4%                  | 9.1%                  |
| Medical Office  2H 2016  1H 2017  2H 2017 | 0.0%        | 6.0%                    | 9.4%                 | 3.9%                    | 17.4%                | 8.7%                 | 14.7%                 | 10.8%                 |
|                                           | 0.0%        | 2.5%                    | 4.3%                 | 3.9%                    | 15.4%                | 5.7%                 | 12.8%                 | 7.1%                  |
|                                           | 0.0%        | 5.6%                    | 3.2%                 | 3.9%                    | 4.4%                 | 7.9%                 | 7.6%                  | 4.5%                  |
| Office/Retail 2H 2016 1H 2017 2H 2017     | 6.0%        | 16.1%                   | 9.4%                 | 0.0%                    | 12.6%                | 5.8%                 | 11.0%                 | 11.0%                 |
|                                           | 5.6%        | 12.0%                   | 9.2%                 | 0.0%                    | 13.8%                | 3.4%                 | 8.9%                  | 10.0%                 |
|                                           | 6.5%        | 10.1%                   | 8.5%                 | 1.5%                    | 10.9%                | 0.0%                 | 10.3%                 | 8.9%                  |
| Office/Warehouse 2H 2016 1H 2017 2H 2017  |             | 13.2%<br>10.2%<br>15.2% | 0.0%<br>5.3%<br>1.5% | 22.7%<br>22.7%<br>36.8% | 7.6%<br>2.9%<br>0.9% | 1.7%<br>3.4%<br>3.4% | 6.6%<br>3.8%<br>10.3% | 8.7%<br>6.2%<br>10.5% |
| Retail 2H 2016 1H 2017 2H 2017            | 14.1%       | 12.0%                   | 5.6%                 | 9.2%                    | 10.8%                | 9.7%                 | 14.0%                 | 9.4%                  |
|                                           | 14.1%       | 16.1%                   | 4.8%                 | 9.2%                    | 9.3%                 | 10.1%                | 12.9%                 | 8.7%                  |
|                                           | 14.1%       | 11.6%                   | 6.8%                 | 6.2%                    | 7.6%                 | 13.5%                | 13.6%                 | 8.9%                  |
| Warehouse  2H 2016  1H 2017  2H 2017      | 35.1%       | 2.6%                    | 4.8%                 | 17.5%                   | 11.5%                | 4.2%                 | 4.6%                  | 8.1%                  |
|                                           | 35.1%       | 2.6%                    | 13.0%                | 17.8%                   | 9.1%                 | 4.1%                 | 1.8%                  | 7.6%                  |
|                                           | 19.5%       | 13.6%                   | 4.9%                 | 9.6%                    | 5.6%                 | 1.6%                 | 2.4%                  | 5.8%                  |