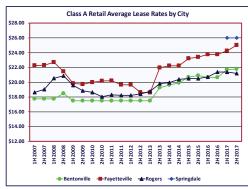

### **Commercial Market Trends**

| Vacancy Rates by Submarket                |             |                         |                      |                         |                      |                      |                       |                       |
|-------------------------------------------|-------------|-------------------------|----------------------|-------------------------|----------------------|----------------------|-----------------------|-----------------------|
| Office                                    | Bella Vista | Bentonville             | Fayetteville         | Lowell                  | Rogers               | Siloam Springs       | Springdale            | NW Arkansas           |
| 2H 2016                                   | 14.6%       | 13.6%                   | 6.7%                 | 13.3%                   | 14.4%                | 6.8%                 | 8.4%                  | 11.4%                 |
| 1H 2017                                   | 14.6%       | 13.2%                   | 4.9%                 | 10.1%                   | 13.3%                | 5.3%                 | 8.2%                  | 10.4%                 |
| 2H 2017                                   | 10.2%       | 11.8%                   | 4.1%                 | 10.1%                   | 12.0%                | 5.9%                 | 5.4%                  | 9.1%                  |
| Medical Office  2H 2016  1H 2017  2H 2017 | 0.0%        | 6.0%                    | 9.4%                 | 3.9%                    | 17.4%                | 8.7%                 | 14.7%                 | 10.8%                 |
|                                           | 0.0%        | 2.5%                    | 4.3%                 | 3.9%                    | 15.4%                | 5.7%                 | 12.8%                 | 7.1%                  |
|                                           | 0.0%        | 5.6%                    | 3.2%                 | 3.9%                    | 4.4%                 | 7.9%                 | 7.6%                  | 4.5%                  |
| Office/Retail 2H 2016 1H 2017 2H 2017     | 6.0%        | 16.1%                   | 9.4%                 | 0.0%                    | 12.6%                | 5.8%                 | 11.0%                 | 11.0%                 |
|                                           | 5.6%        | 12.0%                   | 9.2%                 | 0.0%                    | 13.8%                | 3.4%                 | 8.9%                  | 10.0%                 |
|                                           | 6.5%        | 10.1%                   | 8.5%                 | 1.5%                    | 10.9%                | 0.0%                 | 10.3%                 | 8.9%                  |
| Office/Warehouse 2H 2016 1H 2017 2H 2017  |             | 13.2%<br>10.2%<br>15.2% | 0.0%<br>5.3%<br>1.5% | 22.7%<br>22.7%<br>36.8% | 7.6%<br>2.9%<br>0.9% | 1.7%<br>3.4%<br>3.4% | 6.6%<br>3.8%<br>10.3% | 8.7%<br>6.2%<br>10.5% |
| Retail 2H 2016 1H 2017 2H 2017            | 14.1%       | 12.0%                   | 5.6%                 | 9.2%                    | 10.8%                | 9.7%                 | 14.0%                 | 9.4%                  |
|                                           | 14.1%       | 16.1%                   | 4.8%                 | 9.2%                    | 9.3%                 | 10.1%                | 12.9%                 | 8.7%                  |
|                                           | 14.1%       | 11.6%                   | 6.8%                 | 6.2%                    | 7.6%                 | 13.5%                | 13.6%                 | 8.9%                  |
| Warehouse  2H 2016  1H 2017  2H 2017      | 35.1%       | 2.6%                    | 4.8%                 | 17.5%                   | 11.5%                | 4.2%                 | 4.6%                  | 8.1%                  |
|                                           | 35.1%       | 2.6%                    | 13.0%                | 17.8%                   | 9.1%                 | 4.1%                 | 1.8%                  | 7.6%                  |
|                                           | 19.5%       | 13.6%                   | 4.9%                 | 9.6%                    | 5.6%                 | 1.6%                 | 2.4%                  | 5.8%                  |