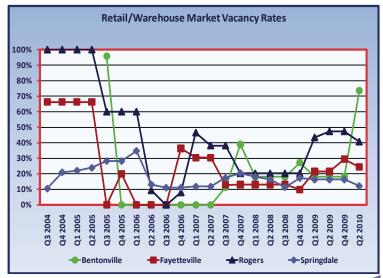

#### **Highlights from the Second Quarter of 2010**

- In the first half of 2010, 102,100 square feet of competitive commercial property were added to the Northwest Arkansas market. About 65,000 square feet of the added space were new lab space, 28,700 square feet were new office space (92.2 percent of which was medical office space), and 8,400 square feet were new retail space.
- New office space was added to the Bentonville, Siloam Springs, and Springdale
  markets, while 33,149 square feet became occupied in Northwest Arkansas, netting a positive absorption of 4,449 square feet. The office vacancy rate, however,
  increased from 20.6 percent in the fourth quarter of 2009 to 21.1 percent in the
  second quarter of 2010, due to the increase in the total reported space.
- Within the retail submarket, 78,799 square feet became occupied, while new space entered the Bentonville and Springdale markets. The vacancy rate declined to 13.6 percent in accord with the positive net absorption.
- In the office/retail market, there was positive net absorption of 11,248 square feet and the vacancy rate declined to 22.3 percent, accordingly.
- During the first half of 2010, 139,370 square feet of office/warehouse market became vacant in Northwest Arkansas. The vacancy rate increased in accord with the absorption to 20.2 percent in the second quarter.
- The warehouse submarket experienced positive absorption of 36,935 square feet, while no new space was added. But, the increase in total reported space meant that the warehouse vacancy rate increased slightly to 27.4 percent in the second quarter.
- From December 2009 to May 2010, about \$36.4 million in commercial building permits were issued in Northwest Arkansas. For comparison, there were \$45.3 million in permits from December 2008 to May 2009.