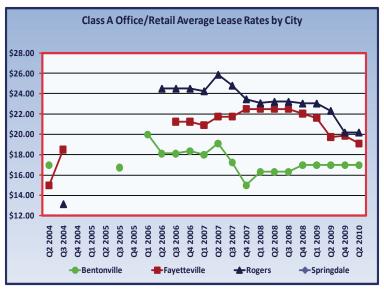

quare feet available. Dividing those by the total square feet of office/retail space, this translated to vacancy rates of 19.9 percent for Fayetteville, 31.1 percent for Rogers, and 22.5 percent for Bentonville. Springdale had reported available office/retail square footage of 108,354 with a 21.5 percent vacancy rate.

Office/retail space average reported lease rates remained mixed in the second quarter of 2010. In the Class A submarket, average reported lease rates decreased in Fayetteville and stayed constant in Bentonville and Rogers. Average reported Class B rates declined in all major cities of Northwest Arkansas. In the Class C office/retail submarket, average reported prices decreased in Fayetteville, but increased in Rogers, while remaining constant in Bentonville and Springdale.









# Office/Retail

# Office/Retail Lease Rates Average Range by City

|              | Class A           | Class B           | Class C           |
|--------------|-------------------|-------------------|-------------------|
| Bentonville  | \$15.67 - \$18.33 | \$12.26 - \$13.66 | \$8.84 - \$9.96   |
| Fayetteville | \$18.45 - \$19.78 |                   | \$10.54 - \$12.10 |
| Rogers       | \$19.25 - \$21.13 | \$9.85 - \$11.60  | \$7.57 - \$10.05  |
| Springdale   |                   | \$12.54 - \$14.00 | \$8.06 - \$9.63   |



#### Office/Retail Space Characteristics by Class and City

| Class A                                             | Total<br>Square Feet¹                      | Available<br>Square Feet¹               | Percent<br>Available <sup>1</sup> | Absorption from<br>Q