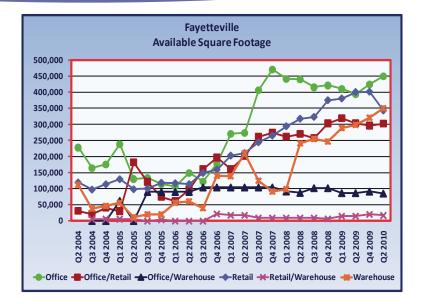

2009 value of \$4.8 million, but 7.7 percent less than the second half of 2009 value of \$12.4 million. Fayetteville accounted for 48.0 percent of the commercial permits issued in Northwest Arkansas during the second quarter of 2010.
- Skyline Report panelists reported vacancy statistics, lease rate ranges, and other characteristics for 8,250,477 square feet of commercial space in the first and second quarters of 2010.
- In the first half of 2010, Fayetteville experienced positive net absorption overall. There was positive net absorption in the office, office/retail, office/ warehouse, retail, and retail/warehouse submarkets. However, there was negative net absorption in the lab and warehouse submarkets.
- A total of 65,000 square feet of new lab space entered the Fayetteville market in



the first six months of 2010 (with University of Arkansas Enterprise Center being built).

 Observed vacancy rates in Fayetteville from the fourth quarter of 2009 to the second quarter of 2010 increased in the lab, office, and warehouse submarkets, while declining in the office/retail, office/warehouse, retail, and retail/

**Fayetteville Commercial Real Estate Market Summary Statistics** 

warehouse submarkets. The discrepancy between positive absorption and increased vacancy rate in the office submarket is due to the increase in total reported space.

Average reported lease rates increased in the past six months for the Class B and C office space and Class A and B

#### Absorption New Average Lease Total Available Available Months of Percent from Net Q4 to Q22 Rate Range Square Feet<su