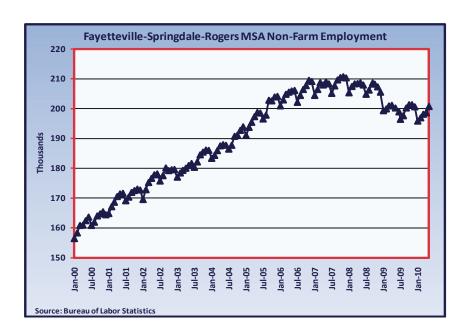

#### Regional Employment Trends

Local demand for real estate is uniquely associated with employment growth in the region. The Northwest Arkansas employment numbers bear careful watching because the demand for much of the new and expected commercial development relies on the assumption that job growth will be strong. In May 2010 the 5-year average monthly employment growth was 56 jobs per month. This is down from the 208 jobs per month in May 2009.