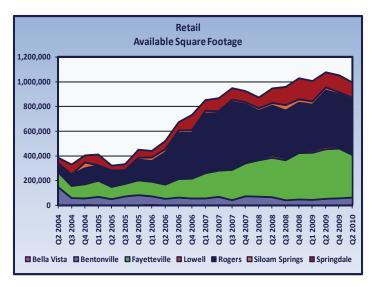

#### **Highlights from the Second Quarter of 2010**

- In the first half of 2010, 102,100 square feet of competitive commercial property were added to the Northwest Arkansas market. About 65,000 square feet of the added space were new lab space, 28,700 square feet were new office space (92.2 percent of which was medical office space), and 8,400 square feet were new retail space.
- New office space was added to the Bentonville, Siloam Springs, and Springdale
  markets, while 33,149 square feet became occupied in Northwest Arkansas, netting a positive absorption of 4,449 square feet. The office vacancy rate, however,
  increased from 20.6 percent in the fourth quarter of 2009 to 21.1 percent in the
  second quarter of 2010, due to the increase in the total reported space.
- Within the retail submarket, 78,799 square feet became occupied, while new space entered the Bentonville and Springdale markets. The vacancy rate declined to 13.6 percent in accord with the positive net absorption.
- In the office/retail market, there was positive net absorption of 11,248 square feet and the vacancy rate declined to 22.3 percent, accordingly.
- During the first half of 2010, 139,370 square feet of office/warehouse market became vacant in Northwest Arkansas. The vacancy rate increased in accord with the absorption to 20.2 percent in the second quarter.
- The warehouse submarket experienced positive absorption of 36,935 square feet, while no new space was added. But, the increase in total reported space meant that the warehouse vacancy rate increased slightly to 27.4 percent in the second quarter.
- From December 2009 to May 2010, about \$36.4 million in commercial building permits were issued in Northwest Arkansas. For comparison, there were \$45.3 million in permits from December 2008 to May 2009.