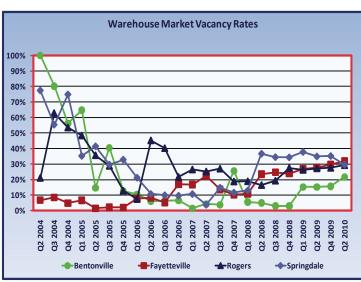

#### **Highlights from the Second Quarter of 2010**

- In the first half of 2010, 102,100 square feet of competitive commercial property were added to the Northwest Arkansas market. About 65,000 square feet of the added space were new lab space, 28,700 square feet were new office space (92.2 percent of which was medical office space), and 8,400 square feet were new retail space.
- New office space was added to the Bentonville, Siloam Springs, and Springdale
  markets, while 33,149 square feet became occupied in Northwest Arkansas, netting a positive absorption of 4,449 square feet. The office vacancy rate, however,
  increased from 20.6 percent in the fourth quarter of 2009 to 21.1 percent in the
  second quarter of 2010, due to the increase in the total reported space.
- Within the retail submarket, 78,799 square feet became occupied, while new space entered the Bentonville and Springdale markets. The vacancy rate declined to 13.6 percent in accord with the positive net absorption.
- In the office/retail market, there was positive net absorption of 11,248 square feet and the vacancy rate declined to 22.3 percent, accordingly.
- During the first half of 2010, 139,370 square feet of office/warehouse market became vacant in Northwest Arkansas. The vacancy rate increased in accord with the absorption to 20.2 percent in the second quarter.
- The warehouse submarket experienced positive absorption of 36,935 square feet, while no new space was added. But, the increase in total reported space meant that the warehouse vacancy rate increased slightly to 27.4 percent in the second quarter.
- From December 2009 to May 2010, about \$36.4 million in commercial building permits were issued in Northwest Arkansas. For comparison, there were \$45.3 million in permits from December 2008 to May 2009.