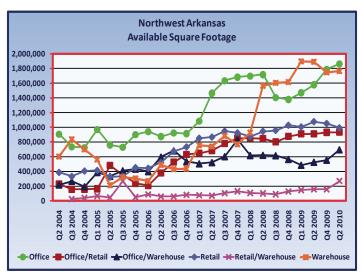

#### **Highlights from the Second Quarter of 2010**

- In the first half of 2010, 102,100 square feet of competitive commercial property were added to the Northwest Arkansas market. About 65,000 square feet of the added space were new lab space, 28,700 square feet were new office space (92.2 percent of which was medical office space), and 8,400 square feet were new retail space.
- New office space was added to the Bentonville, Siloam Springs, and Springdale
  markets, while 33,149 square feet became occupied in Northwest Arkansas, netting a positive absorption of 4,449 square feet. The office vacancy rate, however,
  increased from 20.6 percent in the fourth quarter of 2009 to 21.1 percent in the
  second quarter of 2010, due to the increase in the total reported space.
- Within the retail submarket, 78,799 square feet became occupied, while new space entered the Bentonville and Springdale markets. The vacancy rate declined to 13.6 percent in accord with the positive net absorption.
- In the office/retail market, there was positive net absorption of 11,248 square feet and the vacancy rate declined to 22.3 percent, accordingly.
- During the first half of 2010, 139,370 square feet of office/warehouse market became vacant in Northwest Arkansas. The vacancy rate increased in accord with the absorption to 20.2 percent in the second quarter.
- The warehouse submarket experienced positive absorption of 36,935 square feet, while no new space was added. But, the increase in total reported space meant that the warehouse vacancy rate increased slightly to 27.4 percent in the second quarter.
- From December 2009 to May 2010, about \$36.4 million in commercial building permits were issued in Northwest Arkansas. For comparison, there were \$45.3 million in permits from December 2008 to May 2009.