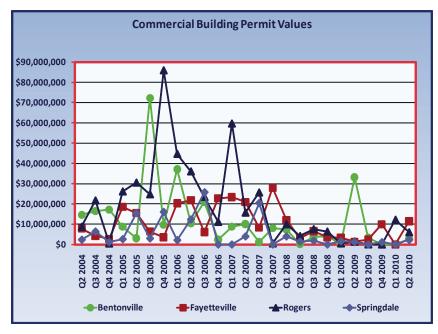

Next, building permit data from the past twenty-five quarters are presented for six major cities in Northwest Arkansas. Building permit data are seasonal in nature and will show large fluctuations in square footage and value from quarter to quarter. Moreover, any particularly large project can skew the numbers immensely. Building permit data are also city-specific. Only the cities of Bentonville, Fayetteville, and Siloam Springs present square footage data, while only Bentonville and Fayetteville break out the different types of commercial property. A standardization of building permit applications in the region would provide superior data for comparison purposes.

From December 2009 to February 2010, there were almost \$12.6 million in commercial building permits issued in six major cities in Northwest Arkansas. From March to May of 2010, more than \$23.8 million in commercial building permits were issued. In the

same quarters last year, these amounts were \$7.7 million and \$37.7 million, respectively. In the second quarter of 2010, Fayetteville accounted for 48.0 percent of the commercial building permits (most of the value was associated with the Vantage Place and Park Center); while Rogers and Bentonville accounted for 25.4 percent and 11.2 percent, respectively.