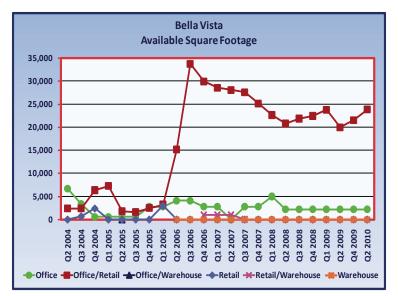

The next four sections present analyses of Northwest Arkansas submarkets by type of space. The office submarket is examined first, followed by the office/retail, retail, warehouse, office/warehouse, and retail/warehouse submarkets. Following these sections are commercial property summary statistics by city. There are sections for Bella Vista, Bentonville, Fayetteville, Lowell, Rogers, Siloam Springs, and Springdale.