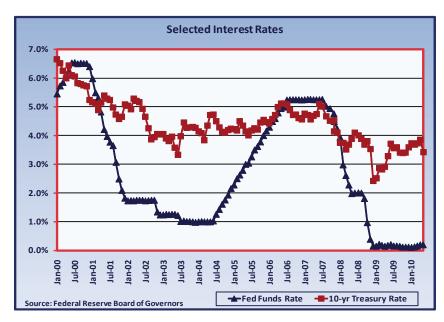

#### Short-term Interest Rate Risk

The Federal Funds rates averaged 0.20 percent in May of 2010. The Committee will maintain the target range for the federal funds rate at 0 to 0.25 percent and continues to anticipate that economic conditions, including low rates of resource utilization, subdued inflation trends, and stable inflation expectations, are likely to warrant exceptionally low levels of the federal funds rate for an extended period. The Committee will continue to monitor the economic outlook and financial developments and will employ its policy tools as necessary to promote economic recovery and price stability.

#### Long-term Interest Rate Risk

The ten year constant maturity Treasury bill had an interest rate of 3.42 percent in May.

#### **Economic Overview**

Low short-term rates continue to cause the positive spread between the two. The accompanying figure on the previous page shows the Fed Funds rate and the ten year Treasury bill rate since January 2000.