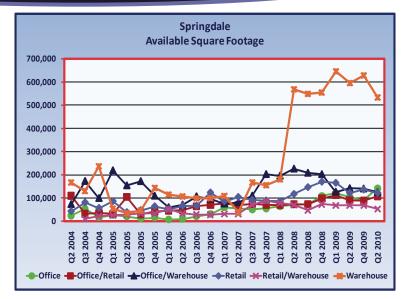

09.
- Skyline Report panelists reported vacancy statistics, lease rate ranges, and other characteristics for 6,142,809 square feet of commercial space in the first two quarters of 2010.
- There were 2,250 square feet of new space added in Class B office and 5,000 square feet of new space in Class B retail in Springdale in the first six months of 2010.
- In the first half of 2010, Springdale experienced negative net absorption in the office and office/retail submarkets, while there was a positive net absorption in the office/warehouse, retail, retail/warehouse, and warehouse submarkets.
- Reported vacancy rates increased in the office and office/retail submarkets, and declined in the office/warehouse, retail, retail/warehouse, and warehouse submarkets in Springdale from the fourth quarter



of 2009 to the second quarter of 2010, in accord with absorption.

In the past six months in Springdale, average reported lease rates declined for the Class A, B, C, and medical office by \$1.25, \$0.20, \$0.28, and \$0.07, respectively; for the Class B office/retail by \$0.19, Class C retail by \$0.08, retail/warehouse by \$0.08, and warehouse by \$0.04. All other reported average lease rates remained unchanged.

### Downtown Springdale

- Skyline Report panelists reported vacancy statistics, lease rate ranges, and other characteristics for 193,310 square feet of office, office/retail, and retail space in downtown Springdale in the first and second quarters of 2010.
- There were no new square feet of commercial property added to downtown Springdale in the last two quarters.

| Opringual