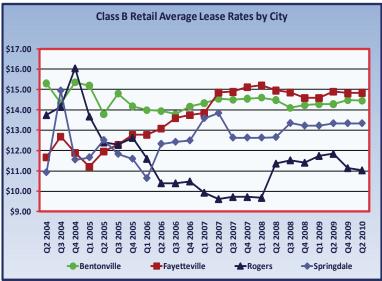

million square feet for a vacancy rate of 17.6 percent in the second quarter of 2010. The city experienced a slight increase in a vacancy rate from 17.3 percent in the fourth quarter in accordance with the net absorption. No new space entered the market, while 5,805 square feet became occupied in the Class A and 2,018 square feet in the Class B retail submarket, while 1,954 square feet of the Class C retail submarket became available, netting a positive absorption of 5,869 square feet in the second quarter of 2010.

There were 122,510 square feet of available retail space out of a total of 928,323 square feet in Springdale in the second quarter of 2010. This implied a vacancy rate of 13.2 percent, down from 14.9 percent in the fourth quarter. There were 5,000 square feet of new Class B









#### Retail

space added to the market during this quarter. Meanwhile, other space in Springdale's Class B and Class C retail submarkets became occupied, resulting in 14,075 square feet of positive net absorption for the market.

Reported retail average lease rates remained mixed during the second quarter of 2010. In the Class A submarket, average reported lease rates increased in Fayetteville, declined in Rogers, and stayed the same in Bentonville. Class B average lease rates decreased slightly in Bentonville, increased slightly in Fayetteville, declined in Rogers, and remained constant in Springdale. Class C average reported lease rates declined in Bentonville, Rogers, and Springdale, while staying constant in Fayetteville.

# Retail Lease Rates Average Range by City

|