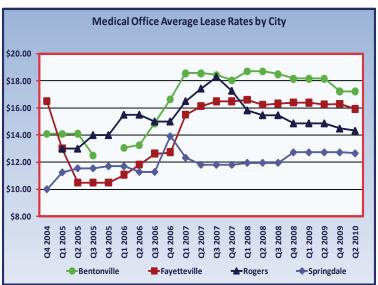

00 square feet of Class C submarket became occupied, resulting in a negative net absorption of 18,189 square feet in Springdale in the second quarter.

Class A office average reported lease rates continued to be highest in Fayetteville at \$20.03 per square foot. Class A space average lease rates declined in all Northwest Arkansas cities. Class B office space average reported lease rates declined in Bentonville and Springdale, while increasing in Fayetteville and Rogers. In the second quarter of 2010, reported average lease rates for Class C office increased in Bentonville and Fayetteville and continued to decline in Rogers and Springdale. Reported average medical office space lease rates remained constant in Bentonville, while declining in other cities in the second quarter of 2010.











# Office

#### Office Space Characteristics by Class and City

| Class A                                             | Total<br>Square Feet¹                        | Available<br>Square Feet¹               | Percent<br>Available <sup>1</sup> | Absorption from<br>Q4 to Q2 <sup>2</sup> | New Available<br>Square Feet <sup>1</sup> | Net<br>Absorption <sup>2</sup>         | Months of Inventory <sup>2</sup> |
|-----------------------------------------------------|----------------------------------------------|-----------------------------------------|-----------------------------------|------------------------------------------|-------------------------------------------|----------------------------------------|----------------------------------|
| Bentonville<br>Fayetteville<br>Rogers<br>