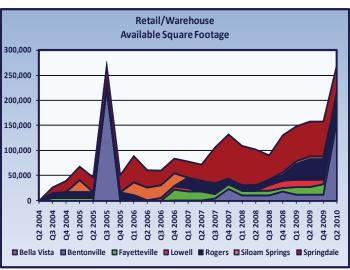

#### **Highlights from the Second Quarter of 2010**

- In the first half of 2010, 102,100 square feet of competitive commercial property were added to the Northwest Arkansas market. About 65,000 square feet of the added space were new lab space, 28,700 square feet were new office space (92.2 percent of which was medical office space), and 8,400 square feet were new retail space.
- New office space was added to the Bentonville, Siloam Springs, and Springdale
  markets, while 33,149 square feet became occupied in Northwest Arkansas, netting a positive absorption of 4,449 square feet. The office vacancy rate, however,
  increased from 20.6 percent in the fourth quarter of 2009 to 21.1 percent in the
  second quarter of 2010, due to the increase in the total reported space.
- Within the retail submarket, 78,799 square feet became occupied, while new space entered the Bentonville and Springdale markets. The vacancy rate declined to 13.6 percent in accord with the positive net absorption.
- In the office/retail market, there was positive net absorption of 11,248 square feet and the vacancy rate declined to 22.3 percent, accordingly.
- During the first half of 2010, 139,370 square feet of office/warehouse market became vacant in Northwest Arkansas. The vacancy rate increased in accord with the absorption to 20.2 percent in the second quarter.
- The warehouse submarket experienced positive absorption of 36,935 square feet, while no new space was added. But, the increase in total reported space meant that the warehouse vacancy rate increased slightly to 27.4 percent in the second quarter.
- From December 2009 to May 2010, about \$36.4 million in commercial building permits were issued in Northwest Arkansas. For comparison, there were \$45.3 million in permits from December 2008 to May 2009.