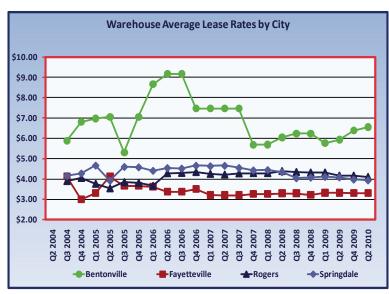

uarter in accordance with absorption.

The average reported warehouse lease rates in Bentonville increased to \$6.56 continuing to be the most expensive lease rates in Northwest Arkansas. On the other hand, Rogers and Springdale reported average lease rates declined slightly, while Fayetteville average lease rates remained almost the same.

#### Office/Warehouse

The Skyline Report panelists reported on more than 3.4 million square feet of office/warehouse space in the second quarter. The vacancy rate in the office/warehouse submarket increased from 16.1 percent in the fourth quarter of 2009 to 20.2 percent in the second quarter of 2010 in Northwest Arkansas, with 695,462 total square feet available in the second quarter. No new space entered the market during the second quarter of 2010.









## Other Categories

The activity in the office/warehouse submarket in the second quarter was concentrated in Bentonville, Fayetteville, Lowell, Rogers, and Springdale. About 11,705 square feet of office/warehouse space became occupied in Bentonville, 6,000 square feet in Fayetteville, 14,000 square feet in Rogers, and 15,250 square feet became occupied in Springdale. Meanwhile, about 186,325 square feet became vacant in Lowell, netting a negative absorption of 139,370 square feet in Northwest Arkansas.

Average reported office/warehouse lease rates in Northwest Arkansas remained constant during the second quarter of 2010. Only Bentonville average reported lease rates declined to \$11.27, still continuing to be the most expensive lease rates in the region.

#### Retail/Warehouse

T