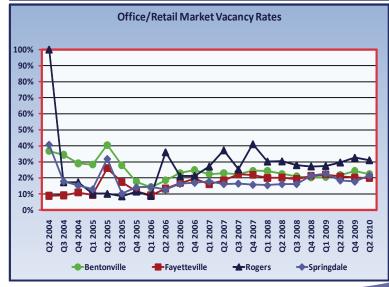

#### **Highlights from the Second Quarter of 2010**

- In the first half of 2010, 102,100 square feet of competitive commercial property were added to the Northwest Arkansas market. About 65,000 square feet of the added space were new lab space, 28,700 square feet were new office space (92.2 percent of which was medical office space), and 8,400 square feet were new retail space.
- New office space was added to the Bentonville, Siloam Springs, and Springdale
  markets, while 33,149 square feet became occupied in Northwest Arkansas, netting a positive absorption of 4,449 square feet. The office vacancy rate, however,
  increased from 20.6 percent in the fourth quarter of 2009 to 21.1 percent in the
  second quarter of 2010, due to the increase in the total reported space.
- Within the retail submarket, 78,799 square feet became occupied, while new space entered the Bentonville and Springdale markets. The vacancy rate declined to 13.6 percent in accord with the positive net absorption.
- In the office/retail market, there was positive net absorption of 11,248 square feet and the vacancy rate declined to 22.3 percent, accordingly.
- During the first half of 2010, 139,370 square feet of office/warehouse market became vacant in Northwest Arkansas. The vacancy rate increased in accord with the absorption to 20.2 percent in the second quarter.
- The warehouse submarket experienced positive absorption of 36,935 square feet, while no new space was added. But, the increase in total reported space meant that the warehouse vacancy rate increased slightly to 27.4 percent in the second quarter.
- From December 2009 to May 2010, about \$36.4 million in commercial building permits were issued in Northwest Arkansas. For comparison, there were \$45.3 million in permits from December 2008 to May 2009.