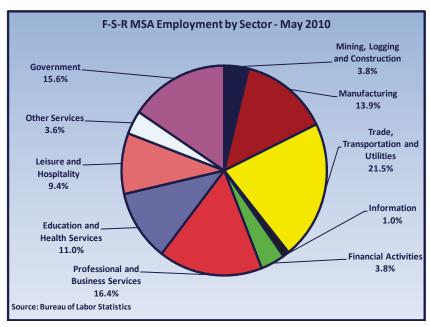

With the purpose of exploring the composition of the job growth in Northwest Arkansas more closely, two additional figures are provided. The first shows the May 2010 Fayetteville-Springdale-Rogers MSA employment breakdown by sector. As the pie chart shows, trade, transportation, and utilities have the largest share of employment (21.5 percent) in Northwest Arkansas, followed by professional business services (16.4 percent), government (15.6 percent), manufacturing (13.9 percent), education and health services (11.0 percent), and leisure and hospitality (9.4 percent). The second figure shows the annual percentage change in the MSA's employment by sector from May 2009 to May 2010. Total nonfarm employment increased by 0.2 percent during that time. Employment in government, other services, education and health services and professional and business services have increased. Employment in leisure and hospitality, trade, transportation and utilities, financial activities, information, manufacturing, and mining, logging and construction have declined.