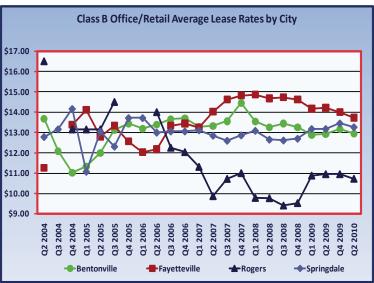

Further, analysts at the Center for Business and Economic Research have classified individual office, office/retail, and retail buildings into three categories: Class A, Class B, and Class C. A description of the methodology used to classify buildings is included at the end of this report. Class A space is the highest quality space available in the Northwest Arkansas market. Class B properties encompass a wide range of spaces, which have lease rates that cluster around the market average. Finally, Class C space describes properties that have sub-average lease rates and amenities.