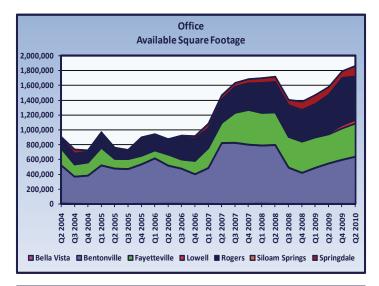

#### **Highlights from the Second Quarter of 2010**

- In the first half of 2010, 102,100 square feet of competitive commercial property were added to the Northwest Arkansas market. About 65,000 square feet of the added space were new lab space, 28,700 square feet were new office space (92.2 percent of which was medical office space), and 8,400 square feet were new retail space.
- New office space was added to the Bentonville, Siloam Springs, and Springdale
  markets, while 33,149 square feet became occupied in Northwest Arkansas, netting a positive absorption of 4,449 square feet. The office vacancy rate, however,
  increased from 20.6 percent in the fourth quarter of 2009 to 21.1 percent in the
  second quarter of 2010, due to the increase in the total reported space.
- Within the retail submarket, 78,799 square feet became occupied, while new space entered the Bentonville and Springdale markets. The vacancy rate declined to 13.6 percent in accord with the positive net absorption.
- In the office/retail market, there was positive net absorption of 11,248 square feet and the vacancy rate declined to 22.3 percent, accordingly.
- During the first half of 2010, 139,370 square feet of office/warehouse market became vacant in Northwest Arkansas. The vacancy rate increased in accord with the absorption to 20.2 percent in the second quarter.
- The warehouse submarket experienced positive absorption of 36,935 square feet, while no new space was added. But, the increase in total reported space meant that the warehouse vacancy rate increased slightly to 27.4 percent in the second quarter.
- From December 2009 to May 2010, about \$36.4 million in commercial building permits were issued in Northwest Arkansas. For comparison, there were \$45.3 million in permits from December 2008 to May 2009.