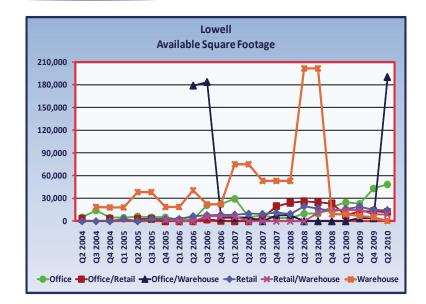

9 respondents



## Lowell

- From December 2009 to May 2010, Lowell issued \$355,505 in building permits for new commercial space. This is 80.4 percent lower than the building permits issued in the first half of 2009, but 7.5 percent higher than the second half of 2009 value.
- Skyline Report panelists reported vacancy statistics, lease rate ranges, and other characteristics for 1,381,32 square feet of Lowell commercial space in the first and second quarters of 2010.
- In the first half of 2010, Lowell experienced negative net absorption overall. There was positive net absorption in the office/retail, retail, and warehouse submarkets, while negative absorption occured in the office and office/warehouse submarkets.
- There was no new space added in Lowell in the first six months of 2010.



- Reported vacancy rates declined in the office/retail, retail, and warehouse submarkets, while increasing in the office and office/warehouse submarkets from the fourth quarter of 2009 to the second quarter of 2010, in accord with absorption.
- Reported average lease rates for the Class A and B office and for the Class

B office/retail submarkets declined by \$0.34, \$0,28, and \$0.31, respectively. All other submarket average lease rates remained the same.

| Lowell Con       | Lowell Commercial Real Estate Market Summary Statistics |                       |                           |                                   |                                             |                                  |                                |                                     |  |  |  |  |
|---