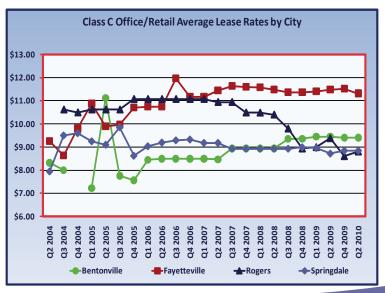

Further, analysts at the Center for Business and Economic Research have classified individual office, office/retail, and retail buildings into three categories: Class A, Class B, and Class C. A description of the methodology used to classify buildings is included at the end of this report. Class A space is the highest quality space available in the Northwest Arkansas market. Class B properties encompass a wide range of spaces, which have lease rates that cluster around the market average. Finally, Class C space describes properties that have sub-average lease rates and amenities.