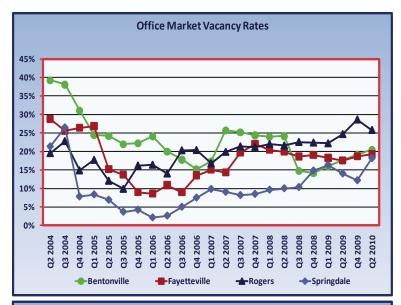

Following the table of announced commercial projects is a trend summary that includes information about vacancy rate and available space trends. There are also three tables summarizing the results from the most recent quarters. The first table presents vacancy rates by submarket for the second and fourth quarters of 2009 and for the second

quarter of 2010. The second table presents net absorption by submarket and the third table presents available square footage by submarket for the same time periods. These tables are the foundation for the performing trend analysis and for separating the seasonal effects from real effects. The results in the tables are referred to throughout the remainder of the Skyline Report.