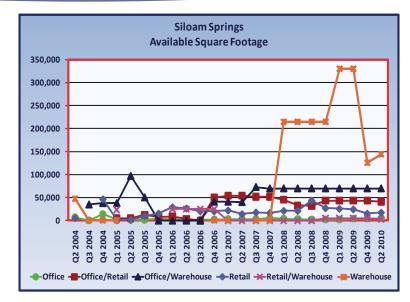

of 2009 value of \$400,000 and more than twice higher than the June to November 2009 value of \$594,711.
- Skyline Report panelists reported vacancy statistics, lease rate ranges, and other characteristics for 928,129 square feet of commercial space for Siloam Springs in the first and second quarters of 2010.
- A total of 14,500 square feet of new commercial space entered the Siloam Springs medical office market in the first six months of 2010.
- In the first half of 2010, Siloam Springs experienced a negative net absorption of 1,285 square feet in the office market and 19,230 square feet in the warehouse market. Meanwhile, the office/retail market experienced a positive absorption of 2,624 square feet, retail market of 1,800 square feet, and retail/warehouse market of 2,100 square feet.



- Following net absorption, vacancy rates from the fourth quarter of 2009 to the second quarter of 2010 increased in the office and warehouse submarkets, and declined in the office/retail and retail/warehouse submarkets. Vacancy rates in the retail submarket increased due to the increase in the total reported space and remained unchanged in all other submarkets.
- Average reported lease rates increased slightly for the medical office submarket by \$0,04, increased for the Class B office/retail by \$0.69 and Class B retail for \$0.77, while declining for the Class A office/retail by \$1.50. All other reported lease rates remained unchanged in Siloam Springs.

## Siloam Springs Commercial Real Estate Market Summary Statistics

|                  | Average Lease<br>Rate Range | Total<br>Squ