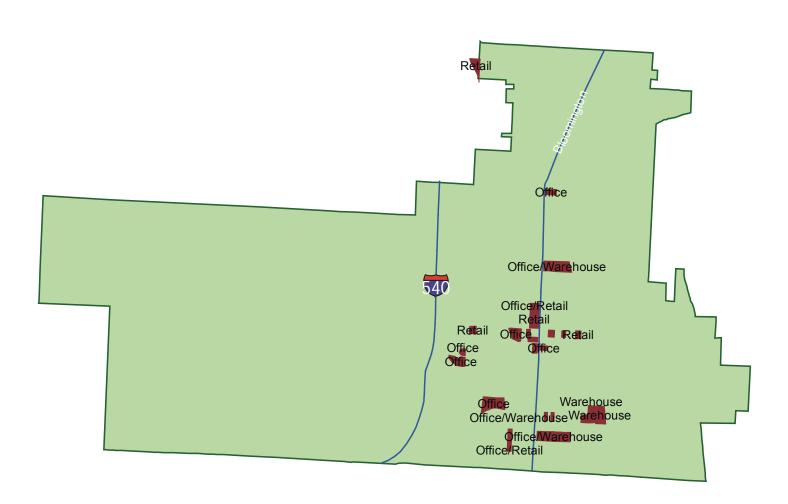

#### Categories of Commercial Properties

The Northwest Arkansas commercial market is divided into eight major categories of space:

- 1. Lab a workplace for conducting scientific research;
- 2. Industrial—space that is appropriate for the manufacturing of goods;
- Office—space where business professionals work;
- Office/Retail—space that can be configured as either office or retail space or both;
- 5. Office/Warehouse—space that can be configured as either office or warehouse space or both;
- 6. Retail—space where goods and services can be offered and sold to the public;
- Retail/Warehouse—space where goods and services can be offered, sold, and stored;
- 8. Warehouse—space where goods can be stored until distributed.