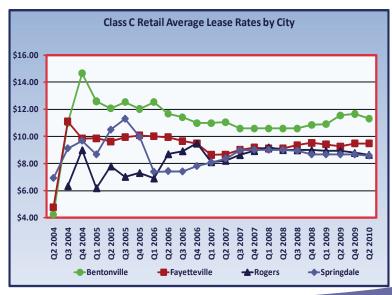

llion square feet for a vacancy rate of 17.6 percent in the second quarter of 2010. The city experienced a slight increase in a vacancy rate from 17.3 percent in the fourth quarter in accordance with the net absorption. No new space entered the market, while 5,805 square feet became occupied in the Class A and 2,018 square feet in the Class B retail submarket, while 1,954 square feet of the Class C retail submarket became available, netting a positive absorption of 5,869 square feet in the second quarter of 2010.

There were 122,510 square feet of available retail space out of a total of 928,323 square feet in Springdale in the second quarter of 2010. This implied a vacancy rate of 13.2 percent, down from 14.9 percent in the fourth quarter. There were 5,000 square feet of new Class B









#### Retail

space added to the market during this quarter. Meanwhile, other space in Springdale's Class B and Class C retail submarkets became occupied, resulting in 14,075 square feet of positive net absorption for the market.

Reported retail average lease rates remained mixed during the second quarter of 2010. In the Class A submarket, average reported lease rates increased in Fayetteville, declined in Rogers, and stayed the same in Bentonville. Class B average lease rates decreased slightly in Bentonville, increased slightly in Fayetteville, declined in Rogers, and remained constant in Springdale. Class C average reported lease rates declined in Bentonville, Rogers, and Springdale, while staying constant in Fayetteville.

# Retail Lease Rates Average Range by City

|