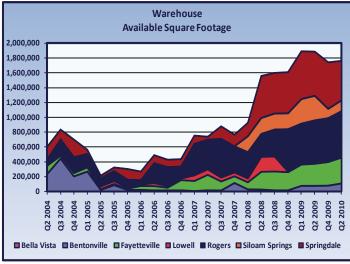

#### **Highlights from the Second Quarter of 2010**

- In the first half of 2010, 102,100 square feet of competitive commercial property were added to the Northwest Arkansas market. About 65,000 square feet of the added space were new lab space, 28,700 square feet were new office space (92.2 percent of which was medical office space), and 8,400 square feet were new retail space.
- New office space was added to the Bentonville, Siloam Springs, and Springdale
  markets, while 33,149 square feet became occupied in Northwest Arkansas, netting a positive absorption of 4,449 square feet. The office vacancy rate, however,
  increased from 20.6 percent in the fourth quarter of 2009 to 21.1 percent in the
  second quarter of 2010, due to the increase in the total reported space.
- Within the retail submarket, 78,799 square feet became occupied, while new space entered the Bentonville and Springdale markets. The vacancy rate declined to 13.6 percent in accord with the positive net absorption.
- In the office/retail market, there was positive net absorption of 11,248 square feet and the vacancy rate declined to 22.3 percent, accordingly.
- During the first half of 2010, 139,370 square feet of office/warehouse market became vacant in Northwest Arkansas. The vacancy rate increased in accord with the absorption to 20.2 percent in the second quarter.
- The warehouse submarket experienced positive absorption of 36,935 square feet, while no new space was added. But, the increase in total reported space meant that the warehouse vacancy rate increased slightly to 27.4 percent in the second quarter.
- From December 2009 to May 2010, about \$36.4 million in commercial building permits were issued in Northwest Arkansas. For comparison, there were \$45.3 million in permits from December 2008 to May 2009.