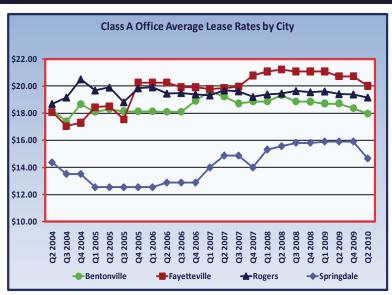

Further, analysts at the Center for Business and Economic Research have classified individual office, office/retail, and retail buildings into three categories: Class A, Class B, and Class C. A description of the methodology used to classify buildings is included at the end of this report. Class A space is the highest quality space available in the Northwest Arkansas market. Class B properties encompass a wide range of spaces, which have lease rates that cluster around the market average. Finally, Class C space describes properties that have sub-average lease rates and amenities.