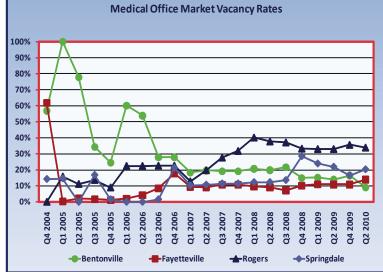

Following the table of announced commercial projects is a trend summary that includes information about vacancy rate and available space trends. There are also three tables summarizing the results from the most recent quarters. The first table presents vacancy rates by submarket for the second and fourth quarters of 2009 and for the second

quarter of 2010. The second table presents net absorption by submarket and the third table presents available square footage by submarket for the same time periods. These tables are the foundation for the performing trend analysis and for separating the seasonal effects from real effects. The results in the tables are referred to throughout the remainder of the Skyline Report.