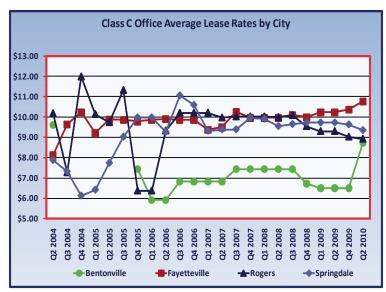

Further, analysts at the Center for Business and Economic Research have classified individual office, office/retail, and retail buildings into three categories: Class A, Class B, and Class C. A description of the methodology used to classify buildings is included at the end of this report. Class A space is the highest quality space available in the Northwest Arkansas market. Class B properties encompass a wide range of spaces, which have lease rates that cluster around the market average. Finally, Class C space describes properties that have sub-average lease rates and amenities.