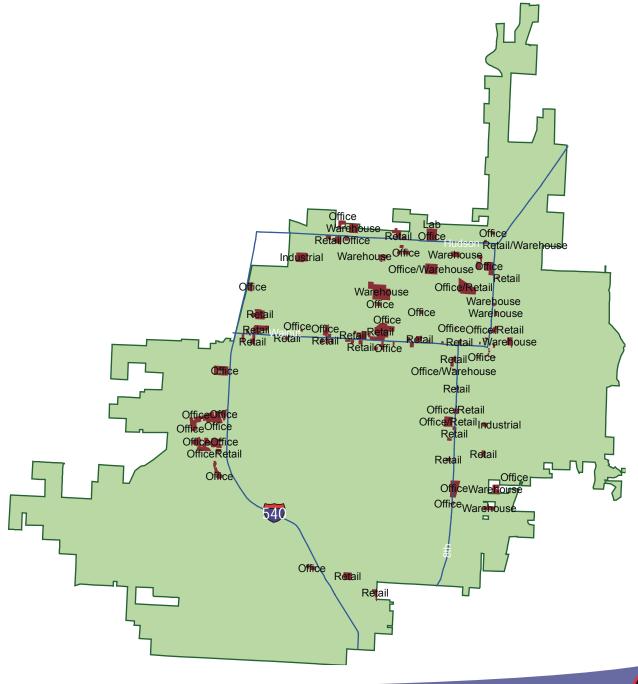

#### Categories of Commercial Properties

The Northwest Arkansas commercial market is divided into eight major categories of space:

- 1. Lab a workplace for conducting scientific research;
- 2. Industrial—space that is appropriate for the manufacturing of goods;
- Office—space where business professionals work;
- Office/Retail—space that can be configured as either office or retail space or both;
- 5. Office/Warehouse—space that can be configured as either office or warehouse space or both;
- 6. Retail—space where goods and services can be offered and sold to the public;
- Retail/Warehouse—space where goods and services can be offered, sold, and stored;
- 8. Warehouse—space where goods can be stored until distributed.