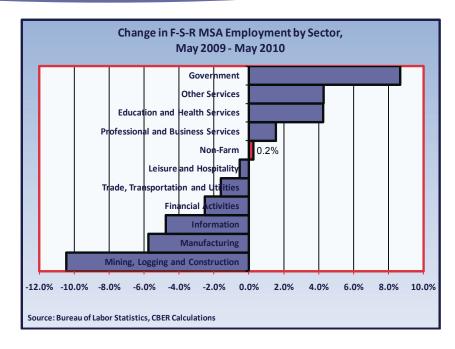

With the purpose of exploring the composition of the job growth in Northwest Arkansas more closely, two additional figures are provided. The first shows the May 2010 Fayetteville-Springdale-Rogers MSA employment breakdown by sector. As the pie chart shows, trade, transportation, and utilities have the largest share of employment (21.5 percent) in Northwest Arkansas, followed by professional business services (16.4 percent), government (15.6 percent), manufacturing (13.9 percent), education and health services (11.0 percent), and leisure and hospitality (9.4 percent). The second figure shows the annual percentage change in the MSA's employment by sector from May 2009 to May 2010. Total nonfarm employment increased by 0.2 percent during that time. Employment in government, other services, education and health services and professional and business services have increased. Employment in leisure and hospitality, trade, transportation and utilities, financial activities, information, manufacturing, and mining, logging and construction have declined.