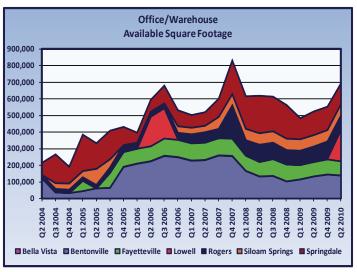

#### **Highlights from the Second Quarter of 2010**

- In the first half of 2010, 102,100 square feet of competitive commercial property were added to the Northwest Arkansas market. About 65,000 square feet of the added space were new lab space, 28,700 square feet were new office space (92.2 percent of which was medical office space), and 8,400 square feet were new retail space.
- New office space was added to the Bentonville, Siloam Springs, and Springdale
  markets, while 33,149 square feet became occupied in Northwest Arkansas, netting a positive absorption of 4,449 square feet. The office vacancy rate, however,
  increased from 20.6 percent in the fourth quarter of 2009 to 21.1 percent in the
  second quarter of 2010, due to the increase in the total reported space.
- Within the retail submarket, 78,799 square feet became occupied, while new space entered the Bentonville and Springdale markets. The vacancy rate declined to 13.6 percent in accord with the positive net absorption.
- In the office/retail market, there was positive net absorption of 11,248 square feet and the vacancy rate declined to 22.3 percent, accordingly.
- During the first half of 2010, 139,370 square feet of office/warehouse market became vacant in Northwest Arkansas. The vacancy rate increased in accord with the absorption to 20.2 percent in the second quarter.
- The warehouse submarket experienced positive absorption of 36,935 square feet, while no new space was added. But, the increase in total reported space meant that the warehouse vacancy rate increased slightly to 27.4 percent in the second quarter.
- From December 2009 to May 2010, about \$36.4 million in commercial building permits were issued in Northwest Arkansas. For comparison, there were \$45.3 million in permits from December 2008 to May 2009.