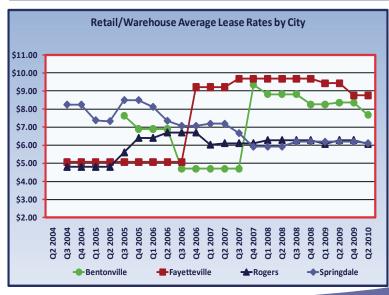

The next four sections present analyses of Northwest Arkansas submarkets by type of space. The office submarket is examined first, followed by the office/retail, retail, warehouse, office/warehouse, and retail/warehouse submarkets. Following these sections are commercial property summary statistics by city. There are sections for Bella Vista, Bentonville, Fayetteville, Lowell, Rogers, Siloam Springs, and Springdale.