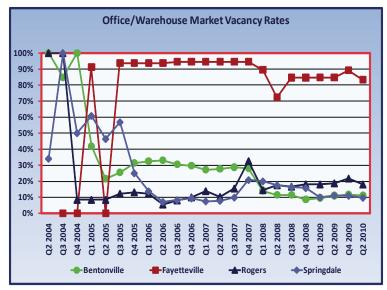

#### **Highlights from the Second Quarter of 2010**

- In the first half of 2010, 102,100 square feet of competitive commercial property were added to the Northwest Arkansas market. About 65,000 square feet of the added space were new lab space, 28,700 square feet were new office space (92.2 percent of which was medical office space), and 8,400 square feet were new retail space.
- New office space was added to the Bentonville, Siloam Springs, and Springdale
  markets, while 33,149 square feet became occupied in Northwest Arkansas, netting a positive absorption of 4,449 square feet. The office vacancy rate, however,
  increased from 20.6 percent in the fourth quarter of 2009 to 21.1 percent in the
  second quarter of 2010, due to the increase in the total reported space.
- Within the retail submarket, 78,799 square feet became occupied, while new space entered the Bentonville and Springdale markets. The vacancy rate declined to 13.6 percent in accord with the positive net absorption.
- In the office/retail market, there was positive net absorption of 11,248 square feet and the vacancy rate declined to 22.3 percent, accordingly.
- During the first half of 2010, 139,370 square feet of office/warehouse market became vacant in Northwest Arkansas. The vacancy rate increased in accord with the absorption to 20.2 percent in the second quarter.
- The warehouse submarket experienced positive absorption of 36,935 square feet, while no new space was added. But, the increase in total reported space meant that the warehouse vacancy rate increased slightly to 27.4 percent in the second quarter.
- From December 2009 to May 2010, about \$36.4 million in commercial building permits were issued in Northwest Arkansas. For comparison, there were \$45.3 million in permits from December 2008 to May 2009.