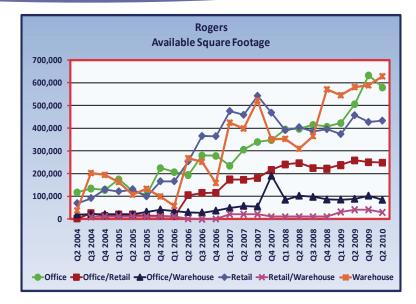

#### **Highlights from the Second Quarter of 2010**

- In the first half of 2010, 102,100 square feet of competitive commercial property were added to the Northwest Arkansas market. About 65,000 square feet of the added space were new lab space, 28,700 square feet were new office space (92.2 percent of which was medical office space), and 8,400 square feet were new retail space.
- New office space was added to the Bentonville, Siloam Springs, and Springdale
  markets, while 33,149 square feet became occupied in Northwest Arkansas, netting a positive absorption of 4,449 square feet. The office vacancy rate, however,
  increased from 20.6 percent in the fourth quarter of 2009 to 21.1 percent in the
  second quarter of 2010, due to the increase in the total reported space.
- Within the retail submarket, 78,799 square feet became occupied, while new space entered the Bentonville and Springdale markets. The vacancy rate declined to 13.6 percent in accord with the positive net absorption.
- In the office/retail market, there was positive net absorption of 11,248 square feet and the vacancy rate declined to 22.3 percent, accordingly.
- During the first half of 2010, 139,370 square feet of office/warehouse market became vacant in Northwest Arkansas. The vacancy rate increased in accord with the absorption to 20.2 percent in the second quarter.
- The warehouse submarket experienced positive absorption of 36,935 square feet, while no new space was added. But, the increase in total reported space meant that the warehouse vacancy rate increased slightly to 27.4 percent in the second quarter.
- From December 2009 to May 2010, about \$36.4 million in commercial building permits were issued in Northwest Arkansas. For comparison, there were \$45.3 million in permits from December 2008 to May 2009.