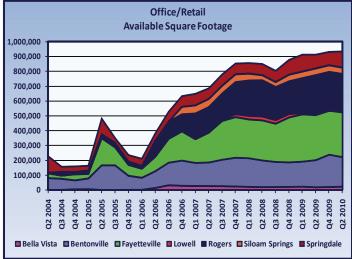

#### **Highlights from the Second Quarter of 2010**

- In the first half of 2010, 102,100 square feet of competitive commercial property were added to the Northwest Arkansas market. About 65,000 square feet of the added space were new lab space, 28,700 square feet were new office space (92.2 percent of which was medical office space), and 8,400 square feet were new retail space.
- New office space was added to the Bentonville, Siloam Springs, and Springdale
  markets, while 33,149 square feet became occupied in Northwest Arkansas, netting a positive absorption of 4,449 square feet. The office vacancy rate, however,
  increased from 20.6 percent in the fourth quarter of 2009 to 21.1 percent in the
  second quarter of 2010, due to the increase in the total reported space.
- Within the retail submarket, 78,799 square feet became occupied, while new space entered the Bentonville and Springdale markets. The vacancy rate declined to 13.6 percent in accord with the positive net absorption.
- In the office/retail market, there was positive net absorption of 11,248 square feet and the vacancy rate declined to 22.3 percent, accordingly.
- During the first half of 2010, 139,370 square feet of office/warehouse market became vacant in Northwest Arkansas. The vacancy rate increased in accord with the absorption to 20.2 percent in the second quarter.
- The warehouse submarket experienced positive absorption of 36,935 square feet, while no new space was added. But, the increase in total reported space meant that the warehouse vacancy rate increased slightly to 27.4 percent in the second quarter.
- From December 2009 to May 2010, about \$36.4 million in commercial building permits were issued in Northwest Arkansas. For comparison, there were \$45.3 million in permits from December 2008 to May 2009.