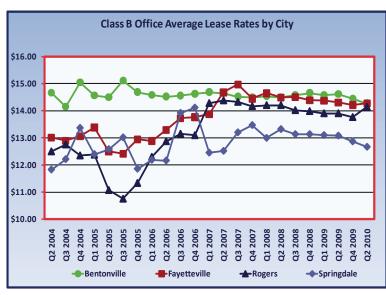

Further, analysts at the Center for Business and Economic Research have classified individual office, office/retail, and retail buildings into three categories: Class A, Class B, and Class C. A description of the methodology used to classify buildings is included at the end of this report. Class A space is the highest quality space available in the Northwest Arkansas market. Class B properties encompass a wide range of spaces, which have lease rates that cluster around the market average. Finally, Class C space describes properties that have sub-average lease rates and amenities.