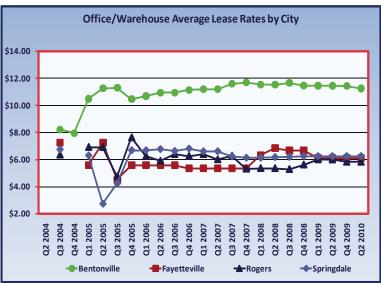

The next four sections present analyses of Northwest Arkansas submarkets by type of space. The office submarket is examined first, followed by the office/retail, retail, warehouse, office/warehouse, and retail/warehouse submarkets. Following these sections are commercial property summary statistics by city. There are sections for Bella Vista, Bentonville, Fayetteville, Lowell, Rogers, Siloam Springs, and Springdale.