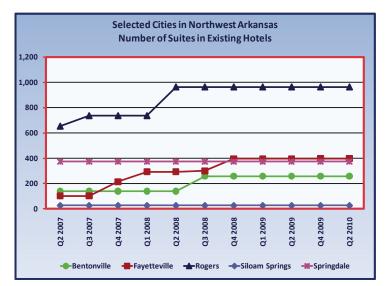

Following the announced properties table is a list of the existing hotel properties in Northwest Arkansas, detailed by city. In the second quarter of 2010, there were 6,744

standard rooms and 2,122 suites in Northwest Arkansas. Bentonville continued to have the most rooms, with 1,920. Additionally, graphs, that describe the development of hotels in Northwest Arkansas over time, are provided below the hotels list. Announced new hotel properties are detailed in a table following the existing hotel properties. Finally, lists of announced new and closed restaurant properties follow the hotel information.