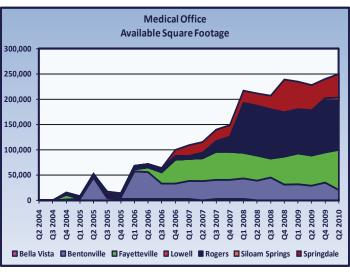

#### **Highlights from the Second Quarter of 2010**

- In the first half of 2010, 102,100 square feet of competitive commercial property were added to the Northwest Arkansas market. About 65,000 square feet of the added space were new lab space, 28,700 square feet were new office space (92.2 percent of which was medical office space), and 8,400 square feet were new retail space.
- New office space was added to the Bentonville, Siloam Springs, and Springdale
  markets, while 33,149 square feet became occupied in Northwest Arkansas, netting a positive absorption of 4,449 square feet. The office vacancy rate, however,
  increased from 20.6 percent in the fourth quarter of 2009 to 21.1 percent in the
  second quarter of 2010, due to the increase in the total reported space.
- Within the retail submarket, 78,799 square feet became occupied, while new space entered the Bentonville and Springdale markets. The vacancy rate declined to 13.6 percent in accord with the positive net absorption.
- In the office/retail market, there was positive net absorption of 11,248 square feet and the vacancy rate declined to 22.3 percent, accordingly.
- During the first half of 2010, 139,370 square feet of office/warehouse market became vacant in Northwest Arkansas. The vacancy rate increased in accord with the absorption to 20.2 percent in the second quarter.
- The warehouse submarket experienced positive absorption of 36,935 square feet, while no new space was added. But, the increase in total reported space meant that the warehouse vacancy rate increased slightly to 27.4 percent in the second quarter.
- From December 2009 to May 2010, about \$36.4 million in commercial building permits were issued in Northwest Arkansas. For comparison, there were \$45.3 million in permits from December 2008 to May 2009.