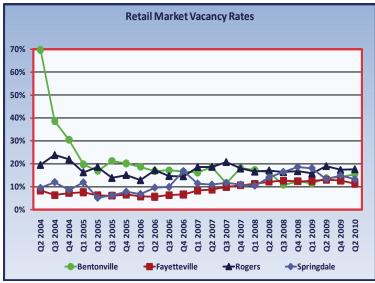

#### **Highlights from the Second Quarter of 2010**

- In the first half of 2010, 102,100 square feet of competitive commercial property were added to the Northwest Arkansas market. About 65,000 square feet of the added space were new lab space, 28,700 square feet were new office space (92.2 percent of which was medical office space), and 8,400 square feet were new retail space.
- New office space was added to the Bentonville, Siloam Springs, and Springdale
  markets, while 33,149 square feet became occupied in Northwest Arkansas, netting a positive absorption of 4,449 square feet. The office vacancy rate, however,
  increased from 20.6 percent in the fourth quarter of 2009 to 21.1 percent in the
  second quarter of 2010, due to the increase in the total reported space.
- Within the retail submarket, 78,799 square feet became occupied, while new space entered the Bentonville and Springdale markets. The vacancy rate declined to 13.6 percent in accord with the positive net absorption.
- In the office/retail market, there was positive net absorption of 11,248 square feet and the vacancy rate declined to 22.3 percent, accordingly.
- During the first half of 2010, 139,370 square feet of office/warehouse market became vacant in Northwest Arkansas. The vacancy rate increased in accord with the absorption to 20.2 percent in the second quarter.
- The warehouse submarket experienced positive absorption of 36,935 square feet, while no new space was added. But, the increase in total reported space meant that the warehouse vacancy rate increased slightly to 27.4 percent in the second quarter.
- From December 2009 to May 2010, about \$36.4 million in commercial building permits were issued in Northwest Arkansas. For comparison, there were \$45.3 million in permits from December 2008 to May 2009.