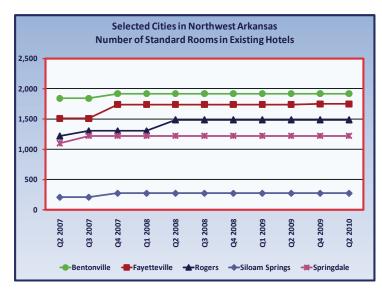

Following the announced properties table is a list of the existing hotel properties in Northwest Arkansas, detailed by city. In the second quarter of 2010, there were 6,744

standard rooms and 2,122 suites in Northwest Arkansas. Bentonville continued to have the most rooms, with 1,920. Additionally, graphs, that describe the development of hotels in Northwest Arkansas over time, are provided below the hotels list. Announced new hotel properties are detailed in a table following the existing hotel properties. Finally, lists of announced new and closed restaurant properties follow the hotel information.