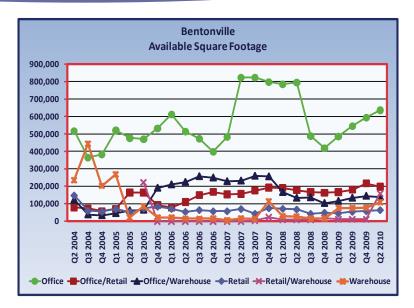

Following the table of announced commercial projects is a trend summary that includes information about vacancy rate and available space trends. There are also three tables summarizing the results from the most recent quarters. The first table presents vacancy rates by submarket for the second and fourth quarters of 2009 and for the second

quarter of 2010. The second table presents net absorption by submarket and the third table presents available square footage by submarket for the same time periods. These tables are the foundation for the performing trend analysis and for separating the seasonal effects from real effects. The results in the tables are referred to throughout the remainder of the Skyline Report.