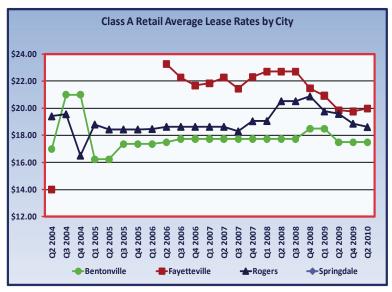

Further, analysts at the Center for Business and Economic Research have classified individual office, office/retail, and retail buildings into three categories: Class A, Class B, and Class C. A description of the methodology used to classify buildings is included at the end of this report. Class A space is the highest quality space available in the Northwest Arkansas market. Class B properties encompass a wide range of spaces, which have lease rates that cluster around the market average. Finally, Class C space describes properties that have sub-average lease rates and amenities.