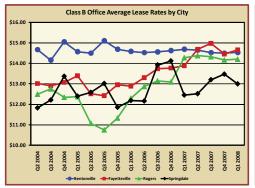

|                                                |                                                     |                                                |                                                    |                                                               |
| Q1 2007<br>Q2 2007<br>Q3 2007<br>Q4 2007<br>Q1 2008 | 0<br>0<br>0<br>0                      | 5,300<br>15,360<br>12,800<br>114,300<br>27,800      | 139,100<br>210,735<br>124,795<br>92,215<br>98,215   | 75,150<br>75,150<br>53,000<br>53,000<br>53,000 | 424,879<br>398,824<br>521,323<br>351,120<br>353,450 | 0<br>0<br>0<br>214,710                         | 110,591<br>39,832<br>168,444<br>156,489<br>180,979 | 755,020<br>739,901<br>880,362<br>767,124<br>928,154           |









#### Commercial Market Trends



















## Net Twelve Month Absorption by Submarket Q1 2007 - Q1 2008

| Submarket          | Office   | Office/Retail | Retail  | Warehouse |
|--------------------|----------|---------------|---------|-----------|
| Bella Vista        | -2,200   | 7,739         | 0       | 0         |
| Bentonville        | -289,702 | -22,303       | 17,997  | -22,500   |
| Fayetteville       | -88,340  | -86,343       | -67,264 | 45,945    |
| Lowell             | 27,119   | -3,500        | -1,025  | 22,150    |
| Rogers             | -22,747  | -14,199       | 67,651  | 21,429    |
| Siloam Springs     | -500     | 8,729         | 830     | 0         |
| Springdale         | 10,620   | 10,854        | -43     | -8,556    |
| Northwest Arkansas | -365,750 |