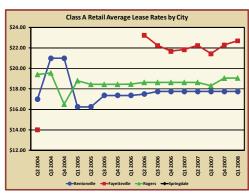

### Commercial Market Trends

| Vacancy Rat                                         | tes by Sı                                | ubmark                                    | et                                        |                                           |                                           |                                           |                                           |                                           |
|-----------------------------------------------------|------------------------------------------|-------------------------------------------|-------------------------------------------|-------------------------------------------|-------------------------------------------|-------------------------------------------|-------------------------------------------|-------------------------------------------|
| Office                                              | Bella Vista                              | Bentonville                               | Fayetteville                              | Lowell                                    | Rogers                                    | Siloam Springs                            | Springdale                                | NW Arkansas                               |
| Q1 2007<br>Q2 2007<br>Q3 2007<br>Q4 2007<br>Q1 2008 | 24.2%<br>0.0%<br>24.2%<br>24.2%<br>43.3% | 17.3%<br>25.7%<br>25.2%<br>24.4%<br>23.9% | 15.1%<br>14.3%<br>19.7%<br>22.1%<br>20.5% | 12.0%<br>2.2%<br>3.0%<br>1.6%<br>1.5%     | 16.8%<br>19.9%<br>21.4%<br>21.2%<br>22.0% | 4.0%<br>4.0%<br>4.0%<br>6.7%<br>4.6%      | 9.9%<br>9.1%<br>8.2%<br>8.5%<br>9.7%      | 15.7%<br>19.3%<br>20.7%<br>20.9%<br>20.6% |
| Medical Office                                      |                                          |                                           |                                           |                                           |                                           |                                           |                                           |                                           |
| Q1 2007<br>Q2 2007<br>Q3 2007<br>Q4 2007<br>Q1 2008 | 34.6%<br>0.0%<br>34.6%<br>34.6%<br>34.6% | 18.4%<br>19.7%<br>19.3%<br>19.3%<br>20.7% | 9.3%<br>9.1%<br>10.6%<br>10.6%<br>9.7%    | 0.0%<br>0.0%<br>0.0%<br>0.0%<br>0.0%      | 12.8%<br>19.8%<br>27.7%<br>31.8%<br>40.2% | 3.1%<br>3.1%<br>3.1%<br>3.1%<br>3.1%      | 10.4%<br>10.8%<br>11.5%<br>11.5%<br>12.3% | 10.8%<br>11.0%<br>12.7%<br>13.2%<br>17.0% |
| Office/Retail                                       |                                          |                                           |                                           |                                           |                                           |                                           |                                           |                                           |
| Q1 2007<br>Q2 2007<br>Q3 2007<br>Q4 2007<br>Q1 2008 | 10.9%<br>10.8%<br>10.6%<br>9.4%<br>8.4%  | 22.4%<br>22.9%<br>22.4%<br>24.5%<br>24.3% | 16.1%<br>18.5%<br>22.2%<br>21.9%<br>20.0% | 0.0%<br>0.0%<br>11.6%<br>27.8%<br>40.1%   | 36.1%<br>33.8%<br>23.7%<br>37.6%<br>28.5% | 48.0%<br>46.0%<br>44.2%<br>44.2%<br>35.4% | 17.7%<br>16.2%<br>16.5%<br>15.8%<br>15.5% | 20.3%<br>21.9%<br>21.6%<br>24.2%<br>22.2% |
| Office/Warehouse                                    |                                          |                                           |                                           |                                           |                                           |                                           |                                           |                                           |
| Q1 2007<br>Q2 2007<br>Q3 2007<br>Q4 2007<br>Q1 2008 | <br><br><br>                             | 27.1%<br>27.7%<br>28.7%<br>28.0%<br>14.1% | 94.6%<br>94.6%<br>94.6%<br>94.6%<br>89.6% | 2.2%<br>2.2%<br>0.0%<br>3.8%<br>3.8%      | 13.9%<br>10.3%<br>15.5%<br>32.7%<br>14.5% | 38.3%<br>37.8%<br>68.6%<br>65.8%<br>65.8% | 7.4%<br>7.7%<br>9.7%<br>20.7%<br>19.8%    | 19.0%<br>18.0%<br>21.5%<br>28.7%<br>19.4% |
| Retail                                              |                                          |                                           |                                           |                                           |                                           |                                           |                                           |                                           |
| Q1 2007<br>Q2 2007<br>Q3 2007<br>Q4 2007<br>Q1 2008 | 0.0%<br>0.0%<br>0.0%<br>0.0%<br>0.0%     | 16.1%<br>18.6%<br>11.6%<br>18.1%<br>17.2% | 8.4%<br>8.7%<br>9.9%<br>10.6%<br>11.3%    | 11.2%<br>12.9%<br>15.4%<br>18.0%<br>15.4% | 18.6%<br>18.7%<br>20.8%<br>17.9%<br>16.5% | 7.3%<br>4.7%<br>5.8%<br>5.5%<br>7.0%      | 6.1%<br>6.5%<br>6.3%<br>6.0%<br>5.8%      | 11.9%<br>11.9%<br>13.0%<br>12.5%<br>12.0% |
| Warehouse                                           |                                          |                                           |                                           |                                           |                                           |                                           |                                           |                                           |
| Q1 2007<br>Q2 2007<br>Q3 2007<br>Q4 2007<br>Q1 2008 | 0.0%<br>0.0%<br>0.0%<br>0.0%<br>0.0%     | 1.6%<br>4.4%<br>3.8%<br>25.7%<br>5.6%     | 16.7%<br>22.3%<br>13.6%<br>10.1%<br>10.7% | 61.1%<br>28.8%<br>20.3%<br>21.2%<br>21.2% | 26.4%<br>25.1%<br>27.0%<br>18.7%<br>18.8% | 0.0%<br>0.0%<br>0.0%<br>0.0%<br>71.1%     | 10.7%<br>3.8%<br>14.8%<br>11.7%<br>13.0%  | 18.7%<br>17.3%<br>18.8%<br>15.5%<br>17.7% |