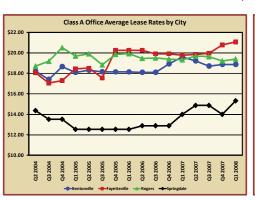

|                                                     |                                                |                                                     |                                                |                                                    |                                                               |
| Q1 2007<br>Q2 2007<br>Q3 2007<br>Q4 2007<br>Q1 2008 | 0<br>0<br>0<br>0                      | 5,300<br>15,360<br>12,800<br>114,300<br>27,800      | 139,100<br>210,735<br>124,795<br>92,215<br>98,215   | 75,150<br>75,150<br>53,000<br>53,000<br>53,000 | 424,879<br>398,824<br>521,323<br>351,120<br>353,450 | 0<br>0<br>0<br>214,710                         | 110,591<br>39,832<br>168,444<br>156,489<br>180,979 | 755,020<br>739,901<br>880,362<br>767,124<br>928,154           |









#### Commercial Market Trends



















## Net Twelve Month Absorption by Submarket Q1 2007 - Q1 2008

| Submarket          | Office   | Office/Retail | Retail  | Warehouse |
|--------------------|----------|---------------|---------|-----------|
| Bella Vista        | -2,200   | 7,739         | 0       | 0         |
| Bentonville        | -289,702 | -22,303       | 17,997  | -22,500   |
| Fayetteville       | -88,340  | -86,343       | -67,264 | 45,945    |
| Lowell             | 27,119   | -3,500        | -1,025  | 22,150    |
| Rogers             | -22,747  | -14,199       | 67,651  | 21,429    |
| Siloam Springs     | -500     | 8,729         | 830     | 0         |
| Springdale         | 10,620   | 10,854        | -43     | -8,556    |
| Northwest Arkansas | -365,750