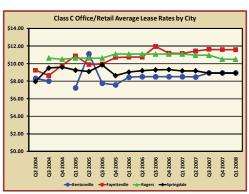

### Commercial Market Trends

| Vacancy Rat                                         | tes by Sı                                | ubmark                                    | et                                        |                                           |                                           |                                           |                                           |                                           |
|-----------------------------------------------------|------------------------------------------|-------------------------------------------|-------------------------------------------|-------------------------------------------|-------------------------------------------|-------------------------------------------|-------------------------------------------|-------------------------------------------|
| Office                                              | Bella Vista                              | Bentonville                               | Fayetteville                              | Lowell                                    | Rogers                                    | Siloam Springs                            | Springdale                                | NW Arkansas                               |
| Q1 2007<br>Q2 2007<br>Q3 2007<br>Q4 2007<br>Q1 2008 | 24.2%<br>0.0%<br>24.2%<br>24.2%<br>43.3% | 17.3%<br>25.7%<br>25.2%<br>24.4%<br>23.9% | 15.1%<br>14.3%<br>19.7%<br>22.1%<br>20.5% | 12.0%<br>2.2%<br>3.0%<br>1.6%<br>1.5%     | 16.8%<br>19.9%<br>21.4%<br>21.2%<br>22.0% | 4.0%<br>4.0%<br>4.0%<br>6.7%<br>4.6%      | 9.9%<br>9.1%<br>8.2%<br>8.5%<br>9.7%      | 15.7%<br>19.3%<br>20.7%<br>20.9%<br>20.6% |
| Medical Office                                      |                                          |                                           |                                           |                                           |                                           |                                           |                                           |                                           |
| Q1 2007<br>Q2 2007<br>Q3 2007<br>Q4 2007<br>Q1 2008 | 34.6%<br>0.0%<br>34.6%<br>34.6%<br>34.6% | 18.4%<br>19.7%<br>19.3%<br>19.3%<br>20.7% | 9.3%<br>9.1%<br>10.6%<br>10.6%<br>9.7%    | 0.0%<br>0.0%<br>0.0%<br>0.0%<br>0.0%      | 12.8%<br>19.8%<br>27.7%<br>31.8%<br>40.2% | 3.1%<br>3.1%<br>3.1%<br>3.1%<br>3.1%      | 10.4%<br>10.8%<br>11.5%<br>11.5%<br>12.3% | 10.8%<br>11.0%<br>12.7%<br>13.2%<br>17.0% |
| Office/Retail                                       |                                          |                                           |                                           |                                           |                                           |                                           |                                           |                                           |
| Q1 2007<br>Q2 2007<br>Q3 2007<br>Q4 2007<br>Q1 2008 | 10.9%<br>10.8%<br>10.6%<br>9.4%<br>8.4%  | 22.4%<br>22.9%<br>22.4%<br>24.5%<br>24.3% | 16.1%<br>18.5%<br>22.2%<br>21.9%<br>20.0% | 0.0%<br>0.0%<br>11.6%<br>27.8%<br>40.1%   | 36.1%<br>33.8%<br>23.7%<br>37.6%<br>28.5% | 48.0%<br>46.0%<br>44.2%<br>44.2%<br>35.4% | 17.7%<br>16.2%<br>16.5%<br>15.8%<br>15.5% | 20.3%<br>21.9%<br>21.6%<br>24.2%<br>22.2% |
| Office/Warehouse                                    |                                          |                                           |                                           |                                           |                                           |                                           |                                           |                                           |
| Q1 2007<br>Q2 2007<br>Q3 2007<br>Q4 2007<br>Q1 2008 | <br><br><br>                             | 27.1%<br>27.7%<br>28.7%<br>28.0%<br>14.1% | 94.6%<br>94.6%<br>94.6%<br>94.6%<br>89.6% | 2.2%<br>2.2%<br>0.0%<br>3.8%<br>3.8%      | 13.9%<br>10.3%<br>15.5%<br>32.7%<br>14.5% | 38.3%<br>37.8%<br>68.6%<br>65.8%<br>65.8% | 7.4%<br>7.7%<br>9.7%<br>20.7%<br>19.8%    | 19.0%<br>18.0%<br>21.5%<br>28.7%<br>19.4% |
| Retail                                              |                                          |                                           |                                           |                                           |                                           |                                           |                                           |                                           |
| Q1 2007<br>Q2 2007<br>Q3 2007<br>Q4 2007<br>Q1 2008 | 0.0%<br>0.0%<br>0.0%<br>0.0%<br>0.0%     | 16.1%<br>18.6%<br>11.6%<br>18.1%<br>17.2% | 8.4%<br>8.7%<br>9.9%<br>10.6%<br>11.3%    | 11.2%<br>12.9%<br>15.4%<br>18.0%<br>15.4% | 18.6%<br>18.7%<br>20.8%<br>17.9%<br>16.5% | 7.3%<br>4.7%<br>5.8%<br>5.5%<br>7.0%      | 6.1%<br>6.5%<br>6.3%<br>6.0%<br>5.8%      | 11.9%<br>11.9%<br>13.0%<br>12.5%<br>12.0% |
| Warehouse                                           |                                          |                                           |                                           |                                           |                                           |                                           |                                           |                                           |
| Q1 2007<br>Q2 2007<br>Q3 2007<br>Q4 2007<br>Q1 2008 | 0.0%<br>0.0%<br>0.0%<br>0.0%<br>0.0%     | 1.6%<br>4.4%<br>3.8%<br>25.7%<br>5.6%     | 16.7%<br>22.3%<br>13.6%<br>10.1%<br>10.7% | 61.1%<br>28.8%<br>20.3%<br>21.2%<br>21.2% | 26.4%<br>25.1%<br>27.0%<br>18.7%<br>18.8% | 0.0%<br>0.0%<br>0.0%<br>0.0%<br>71.1%     | 10.7%<br>3.8%<br>14.8%<br>11.7%<br>13.0%  | 18.7%<br>17.3%<br>18.8%<br>15.5%<br>17.7% |