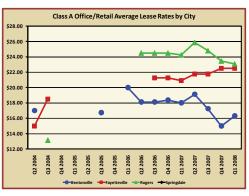

|                                                |                                                     |                                                |                                                    |                                                               |
| Q1 2007<br>Q2 2007<br>Q3 2007<br>Q4 2007<br>Q1 2008 | 0<br>0<br>0<br>0                      | 5,300<br>15,360<br>12,800<br>114,300<br>27,800      | 139,100<br>210,735<br>124,795<br>92,215<br>98,215   | 75,150<br>75,150<br>53,000<br>53,000<br>53,000 | 424,879<br>398,824<br>521,323<br>351,120<br>353,450 | 0<br>0<br>0<br>214,710                         | 110,591<br>39,832<br>168,444<br>156,489<br>180,979 | 755,020<br>739,901<br>880,362<br>767,124<br>928,154           |









#### Commercial Market Trends



















## Net Twelve Month Absorption by Submarket Q1 2007 - Q1 2008

| Submarket          | Office   | Office/Retail | Retail  | Warehouse |
|--------------------|----------|---------------|---------|-----------|
| Bella Vista        | -2,200   | 7,739         | 0       | 0         |
| Bentonville        | -289,702 | -22,303       | 17,997  | -22,500   |
| Fayetteville       | -88,340  | -86,343       | -67,264 | 45,945    |
| Lowell             | 27,119   | -3,500        | -1,025  | 22,150    |
| Rogers             | -22,747  | -14,199       | 67,651  | 21,429    |
| Siloam Springs     | -500     | 8,729         | 830     | 0         |
| Springdale         | 10,620   | 10,854        | -43     | -8,556    |
| Northwest Arkansas | -365,750 | -99,023       | 18,146  | 58,468    |