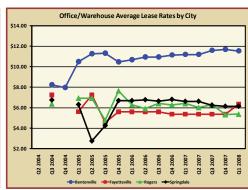

### Commercial Market Trends

| Vacancy Rat                                         | tes by Sı                                | ubmark                                    | et                                        |                                           |                                           |                                           |                                           |                                           |
|-----------------------------------------------------|------------------------------------------|-------------------------------------------|-------------------------------------------|-------------------------------------------|-------------------------------------------|-------------------------------------------|-------------------------------------------|-------------------------------------------|
| Office                                              | Bella Vista                              | Bentonville                               | Fayetteville                              | Lowell                                    | Rogers                                    | Siloam Springs                            | Springdale                                | NW Arkansas                               |
| Q1 2007<br>Q2 2007<br>Q3 2007<br>Q4 2007<br>Q1 2008 | 24.2%<br>0.0%<br>24.2%<br>24.2%<br>43.3% | 17.3%<br>25.7%<br>25.2%<br>24.4%<br>23.9% | 15.1%<br>14.3%<br>19.7%<br>22.1%<br>20.5% | 12.0%<br>2.2%<br>3.0%<br>1.6%<br>1.5%     | 16.8%<br>19.9%<br>21.4%<br>21.2%<br>22.0% | 4.0%<br>4.0%<br>4.0%<br>6.7%<br>4.6%      | 9.9%<br>9.1%<br>8.2%<br>8.5%<br>9.7%      | 15.7%<br>19.3%<br>20.7%<br>20.9%<br>20.6% |
| Medical Office                                      |                                          |                                           |                                           |                                           |                                           |                                           |                                           |                                           |
| Q1 2007<br>Q2 2007<br>Q3 2007<br>Q4 2007<br>Q1 2008 | 34.6%<br>0.0%<br>34.6%<br>34.6%<br>34.6% | 18.4%<br>19.7%<br>19.3%<br>19.3%<br>20.7% | 9.3%<br>9.1%<br>10.6%<br>10.6%<br>9.7%    | 0.0%<br>0.0%<br>0.0%<br>0.0%<br>0.0%      | 12.8%<br>19.8%<br>27.7%<br>31.8%<br>40.2% | 3.1%<br>3.1%<br>3.1%<br>3.1%<br>3.1%      | 10.4%<br>10.8%<br>11.5%<br>11.5%<br>12.3% | 10.8%<br>11.0%<br>12.7%<br>13.2%<br>17.0% |
| Office/Retail                                       |                                          |                                           |                                           |                                           |                                           |                                           |                                           |                                           |
| Q1 2007<br>Q2 2007<br>Q3 2007<br>Q4 2007<br>Q1 2008 | 10.9%<br>10.8%<br>10.6%<br>9.4%<br>8.4%  | 22.4%<br>22.9%<br>22.4%<br>24.5%<br>24.3% | 16.1%<br>18.5%<br>22.2%<br>21.9%<br>20.0% | 0.0%<br>0.0%<br>11.6%<br>27.8%<br>40.1%   | 36.1%<br>33.8%<br>23.7%<br>37.6%<br>28.5% | 48.0%<br>46.0%<br>44.2%<br>44.2%<br>35.4% | 17.7%<br>16.2%<br>16.5%<br>15.8%<br>15.5% | 20.3%<br>21.9%<br>21.6%<br>24.2%<br>22.2% |
| Office/Warehouse                                    |                                          |                                           |                                           |                                           |                                           |                                           |                                           |                                           |
| Q1 2007<br>Q2 2007<br>Q3 2007<br>Q4 2007<br>Q1 2008 | <br><br><br>                             | 27.1%<br>27.7%<br>28.7%<br>28.0%<br>14.1% | 94.6%<br>94.6%<br>94.6%<br>94.6%<br>89.6% | 2.2%<br>2.2%<br>0.0%<br>3.8%<br>3.8%      | 13.9%<br>10.3%<br>15.5%<br>32.7%<br>14.5% | 38.3%<br>37.8%<br>68.6%<br>65.8%<br>65.8% | 7.4%<br>7.7%<br>9.7%<br>20.7%<br>19.8%    | 19.0%<br>18.0%<br>21.5%<br>28.7%<br>19.4% |
| Retail                                              |                                          |                                           |                                           |                                           |                                           |                                           |                                           |                                           |
| Q1 2007<br>Q2 2007<br>Q3 2007<br>Q4 2007<br>Q1 2008 | 0.0%<br>0.0%<br>0.0%<br>0.0%<br>0.0%     | 16.1%<br>18.6%<br>11.6%<br>18.1%<br>17.2% | 8.4%<br>8.7%<br>9.9%<br>10.6%<br>11.3%    | 11.2%<br>12.9%<br>15.4%<br>18.0%<br>15.4% | 18.6%<br>18.7%<br>20.8%<br>17.9%<br>16.5% | 7.3%<br>4.7%<br>5.8%<br>5.5%<br>7.0%      | 6.1%<br>6.5%<br>6.3%<br>6.0%<br>5.8%      | 11.9%<br>11.9%<br>13.0%<br>12.5%<br>12.0% |
| Warehouse                                           |                                          |                                           |                                           |                                           |                                           |                                           |                                           |                                           |
| Q1 2007<br>Q2 2007<br>Q3 2007<br>Q4 2007<br>Q1 2008 | 0.0%<br>0.0%<br>0.0%<br>0.0%<br>0.0%     | 1.6%<br>4.4%<br>3.8%<br>25.7%<br>5.6%     | 16.7%<br>22.3%<br>13.6%<br>10.1%<br>10.7% | 61.1%<br>28.8%<br>20.3%<br>21.2%<br>21.2% | 26.4%<br>25.1%<br>27.0%<br>18.7%<br>18.8% | 0.0%<br>0.0%<br>0.0%<br>0.0%<br>71.1%     | 10.7%<br>3.8%<br>14.8%<br>11.7%<br>13.0%  | 18.7%<br>17.3%<br>18.8%<br>15.5%<br>17.7% |