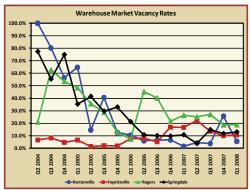

### Commercial Market Trends

| Vacancy Rat                                         | tes by Sı                                | ubmark                                    | et                                        |                                           |                                           |                                           |                                           |                                           |
|-----------------------------------------------------|------------------------------------------|-------------------------------------------|-------------------------------------------|-------------------------------------------|-------------------------------------------|-------------------------------------------|-------------------------------------------|-------------------------------------------|
| Office                                              | Bella Vista                              | Bentonville                               | Fayetteville                              | Lowell                                    | Rogers                                    | Siloam Springs                            | Springdale                                | NW Arkansas                               |
| Q1 2007<br>Q2 2007<br>Q3 2007<br>Q4 2007<br>Q1 2008 | 24.2%<br>0.0%<br>24.2%<br>24.2%<br>43.3% | 17.3%<br>25.7%<br>25.2%<br>24.4%<br>23.9% | 15.1%<br>14.3%<br>19.7%<br>22.1%<br>20.5% | 12.0%<br>2.2%<br>3.0%<br>1.6%<br>1.5%     | 16.8%<br>19.9%<br>21.4%<br>21.2%<br>22.0% | 4.0%<br>4.0%<br>4.0%<br>6.7%<br>4.6%      | 9.9%<br>9.1%<br>8.2%<br>8.5%<br>9.7%      | 15.7%<br>19.3%<br>20.7%<br>20.9%<br>20.6% |
| Medical Office                                      |                                          |                                           |                                           |                                           |                                           |                                           |                                           |                                           |
| Q1 2007<br>Q2 2007<br>Q3 2007<br>Q4 2007<br>Q1 2008 | 34.6%<br>0.0%<br>34.6%<br>34.6%<br>34.6% | 18.4%<br>19.7%<br>19.3%<br>19.3%<br>20.7% | 9.3%<br>9.1%<br>10.6%<br>10.6%<br>9.7%    | 0.0%<br>0.0%<br>0.0%<br>0.0%<br>0.0%      | 12.8%<br>19.8%<br>27.7%<br>31.8%<br>40.2% | 3.1%<br>3.1%<br>3.1%<br>3.1%<br>3.1%      | 10.4%<br>10.8%<br>11.5%<br>11.5%<br>12.3% | 10.8%<br>11.0%<br>12.7%<br>13.2%<br>17.0% |
| Office/Retail                                       |                                          |                                           |                                           |                                           |                                           |                                           |                                           |                                           |
| Q1 2007<br>Q2 2007<br>Q3 2007<br>Q4 2007<br>Q1 2008 | 10.9%<br>10.8%<br>10.6%<br>9.4%<br>8.4%  | 22.4%<br>22.9%<br>22.4%<br>24.5%<br>24.3% | 16.1%<br>18.5%<br>22.2%<br>21.9%<br>20.0% | 0.0%<br>0.0%<br>11.6%<br>27.8%<br>40.1%   | 36.1%<br>33.8%<br>23.7%<br>37.6%<br>28.5% | 48.0%<br>46.0%<br>44.2%<br>44.2%<br>35.4% | 17.7%<br>16.2%<br>16.5%<br>15.8%<br>15.5% | 20.3%<br>21.9%<br>21.6%<br>24.2%<br>22.2% |
| Office/Warehouse                                    |                                          |                                           |                                           |                                           |                                           |                                           |                                           |                                           |
| Q1 2007<br>Q2 2007<br>Q3 2007<br>Q4 2007<br>Q1 2008 | <br><br><br>                             | 27.1%<br>27.7%<br>28.7%<br>28.0%<br>14.1% | 94.6%<br>94.6%<br>94.6%<br>94.6%<br>89.6% | 2.2%<br>2.2%<br>0.0%<br>3.8%<br>3.8%      | 13.9%<br>10.3%<br>15.5%<br>32.7%<br>14.5% | 38.3%<br>37.8%<br>68.6%<br>65.8%<br>65.8% | 7.4%<br>7.7%<br>9.7%<br>20.7%<br>19.8%    | 19.0%<br>18.0%<br>21.5%<br>28.7%<br>19.4% |
| Retail                                              |                                          |                                           |                                           |                                           |                                           |                                           |                                           |                                           |
| Q1 2007<br>Q2 2007<br>Q3 2007<br>Q4 2007<br>Q1 2008 | 0.0%<br>0.0%<br>0.0%<br>0.0%<br>0.0%     | 16.1%<br>18.6%<br>11.6%<br>18.1%<br>17.2% | 8.4%<br>8.7%<br>9.9%<br>10.6%<br>11.3%    | 11.2%<br>12.9%<br>15.4%<br>18.0%<br>15.4% | 18.6%<br>18.7%<br>20.8%<br>17.9%<br>16.5% | 7.3%<br>4.7%<br>5.8%<br>5.5%<br>7.0%      | 6.1%<br>6.5%<br>6.3%<br>6.0%<br>5.8%      | 11.9%<br>11.9%<br>13.0%<br>12.5%<br>12.0% |
| Warehouse                                           |                                          |                                           |                                           |                                           |                                           |                                           |                                           |                                           |
| Q1 2007<br>Q2 2007<br>Q3 2007<br>Q4 2007<br>Q1 2008 | 0.0%<br>0.0%<br>0.0%<br>0.0%<br>0.0%     | 1.6%<br>4.4%<br>3.8%<br>25.7%<br>5.6%     | 16.7%<br>22.3%<br>13.6%<br>10.1%<br>10.7% | 61.1%<br>28.8%<br>20.3%<br>21.2%<br>21.2% | 26.4%<br>25.1%<br>27.0%<br>18.7%<br>18.8% | 0.0%<br>0.0%<br>0.0%<br>0.0%<br>71.1%     | 10.7%<br>3.8%<br>14.8%<br>11.7%<br>13.0%  | 18.7%<br>17.3%<br>18.8%<br>15.5%<br>17.7% |