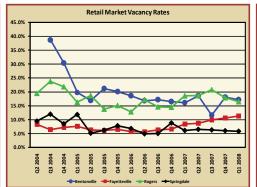

### Commercial Market Trends

| Vacancy Rat                                         | tes by Sı                                | ubmark                                    | et                                        |                                           |                                           |                                           |                                           |                                           |
|-----------------------------------------------------|------------------------------------------|-------------------------------------------|-------------------------------------------|-------------------------------------------|-------------------------------------------|-------------------------------------------|-------------------------------------------|-------------------------------------------|
| Office                                              | Bella Vista                              | Bentonville                               | Fayetteville                              | Lowell                                    | Rogers                                    | Siloam Springs                            | Springdale                                | NW Arkansas                               |
| Q1 2007<br>Q2 2007<br>Q3 2007<br>Q4 2007<br>Q1 2008 | 24.2%<br>0.0%<br>24.2%<br>24.2%<br>43.3% | 17.3%<br>25.7%<br>25.2%<br>24.4%<br>23.9% | 15.1%<br>14.3%<br>19.7%<br>22.1%<br>20.5% | 12.0%<br>2.2%<br>3.0%<br>1.6%<br>1.5%     | 16.8%<br>19.9%<br>21.4%<br>21.2%<br>22.0% | 4.0%<br>4.0%<br>4.0%<br>6.7%<br>4.6%      | 9.9%<br>9.1%<br>8.2%<br>8.5%<br>9.7%      | 15.7%<br>19.3%<br>20.7%<br>20.9%<br>20.6% |
| Medical Office                                      |                                          |                                           |                                           |                                           |                                           |                                           |                                           |                                           |
| Q1 2007<br>Q2 2007<br>Q3 2007<br>Q4 2007<br>Q1 2008 | 34.6%<br>0.0%<br>34.6%<br>34.6%<br>34.6% | 18.4%<br>19.7%<br>19.3%<br>19.3%<br>20.7% | 9.3%<br>9.1%<br>10.6%<br>10.6%<br>9.7%    | 0.0%<br>0.0%<br>0.0%<br>0.0%<br>0.0%      | 12.8%<br>19.8%<br>27.7%<br>31.8%<br>40.2% | 3.1%<br>3.1%<br>3.1%<br>3.1%<br>3.1%      | 10.4%<br>10.8%<br>11.5%<br>11.5%<br>12.3% | 10.8%<br>11.0%<br>12.7%<br>13.2%<br>17.0% |
| Office/Retail                                       |                                          |                                           |                                           |                                           |                                           |                                           |                                           |                                           |
| Q1 2007<br>Q2 2007<br>Q3 2007<br>Q4 2007<br>Q1 2008 | 10.9%<br>10.8%<br>10.6%<br>9.4%<br>8.4%  | 22.4%<br>22.9%<br>22.4%<br>24.5%<br>24.3% | 16.1%<br>18.5%<br>22.2%<br>21.9%<br>20.0% | 0.0%<br>0.0%<br>11.6%<br>27.8%<br>40.1%   | 36.1%<br>33.8%<br>23.7%<br>37.6%<br>28.5% | 48.0%<br>46.0%<br>44.2%<br>44.2%<br>35.4% | 17.7%<br>16.2%<br>16.5%<br>15.8%<br>15.5% | 20.3%<br>21.9%<br>21.6%<br>24.2%<br>22.2% |
| Office/Warehouse                                    |                                          |                                           |                                           |                                           |                                           |                                           |                                           |                                           |
| Q1 2007<br>Q2 2007<br>Q3 2007<br>Q4 2007<br>Q1 2008 | <br><br><br>                             | 27.1%<br>27.7%<br>28.7%<br>28.0%<br>14.1% | 94.6%<br>94.6%<br>94.6%<br>94.6%<br>89.6% | 2.2%<br>2.2%<br>0.0%<br>3.8%<br>3.8%      | 13.9%<br>10.3%<br>15.5%<br>32.7%<br>14.5% | 38.3%<br>37.8%<br>68.6%<br>65.8%<br>65.8% | 7.4%<br>7.7%<br>9.7%<br>20.7%<br>19.8%    | 19.0%<br>18.0%<br>21.5%<br>28.7%<br>19.4% |
| Retail                                              |                                          |                                           |                                           |                                           |                                           |                                           |                                           |                                           |
| Q1 2007<br>Q2 2007<br>Q3 2007<br>Q4 2007<br>Q1 2008 | 0.0%<br>0.0%<br>0.0%<br>0.0%<br>0.0%     | 16.1%<br>18.6%<br>11.6%<br>18.1%<br>17.2% | 8.4%<br>8.7%<br>9.9%<br>10.6%<br>11.3%    | 11.2%<br>12.9%<br>15.4%<br>18.0%<br>15.4% | 18.6%<br>18.7%<br>20.8%<br>17.9%<br>16.5% | 7.3%<br>4.7%<br>5.8%<br>5.5%<br>7.0%      | 6.1%<br>6.5%<br>6.3%<br>6.0%<br>5.8%      | 11.9%<br>11.9%<br>13.0%<br>12.5%<br>12.0% |
| Warehouse                                           |                                          |                                           |                                           |                                           |                                           |                                           |                                           |                                           |
| Q1 2007<br>Q2 2007<br>Q3 2007<br>Q4 2007<br>Q1 2008 | 0.0%<br>0.0%<br>0.0%<br>0.0%<br>0.0%     | 1.6%<br>4.4%<br>3.8%<br>25.7%<br>5.6%     | 16.7%<br>22.3%<br>13.6%<br>10.1%<br>10.7% | 61.1%<br>28.8%<br>20.3%<br>21.2%<br>21.2% | 26.4%<br>25.1%<br>27.0%<br>18.7%<br>18.8% | 0.0%<br>0.0%<br>0.0%<br>0.0%<br>71.1%     | 10.7%<br>3.8%<br>14.8%<br>11.7%<br>13.0%  | 18.7%<br>17.3%<br>18.8%<br>15.5%<br>17.7% |