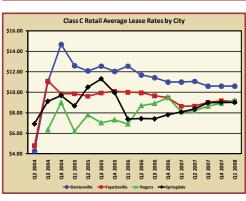

### Commercial Market Trends

| Vacancy Rat                                         | tes by Sı                                | ubmark                                    | et                                        |                                           |                                           |                                           |                                           |                                           |
|-----------------------------------------------------|------------------------------------------|-------------------------------------------|-------------------------------------------|-------------------------------------------|-------------------------------------------|-------------------------------------------|-------------------------------------------|-------------------------------------------|
| Office                                              | Bella Vista                              | Bentonville                               | Fayetteville                              | Lowell                                    | Rogers                                    | Siloam Springs                            | Springdale                                | NW Arkansas                               |
| Q1 2007<br>Q2 2007<br>Q3 2007<br>Q4 2007<br>Q1 2008 | 24.2%<br>0.0%<br>24.2%<br>24.2%<br>43.3% | 17.3%<br>25.7%<br>25.2%<br>24.4%<br>23.9% | 15.1%<br>14.3%<br>19.7%<br>22.1%<br>20.5% | 12.0%<br>2.2%<br>3.0%<br>1.6%<br>1.5%     | 16.8%<br>19.9%<br>21.4%<br>21.2%<br>22.0% | 4.0%<br>4.0%<br>4.0%<br>6.7%<br>4.6%      | 9.9%<br>9.1%<br>8.2%<br>8.5%<br>9.7%      | 15.7%<br>19.3%<br>20.7%<br>20.9%<br>20.6% |
| Medical Office                                      |                                          |                                           |                                           |                                           |                                           |                                           |                                           |                                           |
| Q1 2007<br>Q2 2007<br>Q3 2007<br>Q4 2007<br>Q1 2008 | 34.6%<br>0.0%<br>34.6%<br>34.6%<br>34.6% | 18.4%<br>19.7%<br>19.3%<br>19.3%<br>20.7% | 9.3%<br>9.1%<br>10.6%<br>10.6%<br>9.7%    | 0.0%<br>0.0%<br>0.0%<br>0.0%<br>0.0%      | 12.8%<br>19.8%<br>27.7%<br>31.8%<br>40.2% | 3.1%<br>3.1%<br>3.1%<br>3.1%<br>3.1%      | 10.4%<br>10.8%<br>11.5%<br>11.5%<br>12.3% | 10.8%<br>11.0%<br>12.7%<br>13.2%<br>17.0% |
| Office/Retail                                       |                                          |                                           |                                           |                                           |                                           |                                           |                                           |                                           |
| Q1 2007<br>Q2 2007<br>Q3 2007<br>Q4 2007<br>Q1 2008 | 10.9%<br>10.8%<br>10.6%<br>9.4%<br>8.4%  | 22.4%<br>22.9%<br>22.4%<br>24.5%<br>24.3% | 16.1%<br>18.5%<br>22.2%<br>21.9%<br>20.0% | 0.0%<br>0.0%<br>11.6%<br>27.8%<br>40.1%   | 36.1%<br>33.8%<br>23.7%<br>37.6%<br>28.5% | 48.0%<br>46.0%<br>44.2%<br>44.2%<br>35.4% | 17.7%<br>16.2%<br>16.5%<br>15.8%<br>15.5% | 20.3%<br>21.9%<br>21.6%<br>24.2%<br>22.2% |
| Office/Warehouse                                    |                                          |                                           |                                           |                                           |                                           |                                           |                                           |                                           |
| Q1 2007<br>Q2 2007<br>Q3 2007<br>Q4 2007<br>Q1 2008 | <br><br><br>                             | 27.1%<br>27.7%<br>28.7%<br>28.0%<br>14.1% | 94.6%<br>94.6%<br>94.6%<br>94.6%<br>89.6% | 2.2%<br>2.2%<br>0.0%<br>3.8%<br>3.8%      | 13.9%<br>10.3%<br>15.5%<br>32.7%<br>14.5% | 38.3%<br>37.8%<br>68.6%<br>65.8%<br>65.8% | 7.4%<br>7.7%<br>9.7%<br>20.7%<br>19.8%    | 19.0%<br>18.0%<br>21.5%<br>28.7%<br>19.4% |
| Retail                                              |                                          |                                           |                                           |                                           |                                           |                                           |                                           |                                           |
| Q1 2007<br>Q2 2007<br>Q3 2007<br>Q4 2007<br>Q1 2008 | 0.0%<br>0.0%<br>0.0%<br>0.0%<br>0.0%     | 16.1%<br>18.6%<br>11.6%<br>18.1%<br>17.2% | 8.4%<br>8.7%<br>9.9%<br>10.6%<br>11.3%    | 11.2%<br>12.9%<br>15.4%<br>18.0%<br>15.4% | 18.6%<br>18.7%<br>20.8%<br>17.9%<br>16.5% | 7.3%<br>4.7%<br>5.8%<br>5.5%<br>7.0%      | 6.1%<br>6.5%<br>6.3%<br>6.0%<br>5.8%      | 11.9%<br>11.9%<br>13.0%<br>12.5%<br>12.0% |
| Warehouse                                           |                                          |                                           |                                           |                                           |                                           |                                           |                                           |                                           |
| Q1 2007<br>Q2 2007<br>Q3 2007<br>Q4 2007<br>Q1 2008 | 0.0%<br>0.0%<br>0.0%<br>0.0%<br>0.0%     | 1.6%<br>4.4%<br>3.8%<br>25.7%<br>5.6%     | 16.7%<br>22.3%<br>13.6%<br>10.1%<br>10.7% | 61.1%<br>28.8%<br>20.3%<br>21.2%<br>21.2% | 26.4%<br>25.1%<br>27.0%<br>18.7%<br>18.8% | 0.0%<br>0.0%<br>0.0%<br>0.0%<br>71.1%     | 10.7%<br>3.8%<br>14.8%<br>11.7%<br>13.0%  | 18.7%<br>17.3%<br>18.8%<br>15.5%<br>17.7% |