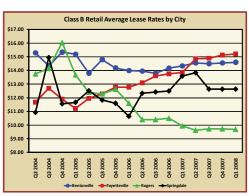

### Commercial Market Trends

| Vacancy Rat                                         | tes by Sı                                | ubmark                                    | et                                        |                                           |                                           |                                           |                                           |                                           |
|-----------------------------------------------------|------------------------------------------|-------------------------------------------|-------------------------------------------|-------------------------------------------|-------------------------------------------|-------------------------------------------|-------------------------------------------|-------------------------------------------|
| Office                                              | Bella Vista                              | Bentonville                               | Fayetteville                              | Lowell                                    | Rogers                                    | Siloam Springs                            | Springdale                                | NW Arkansas                               |
| Q1 2007<br>Q2 2007<br>Q3 2007<br>Q4 2007<br>Q1 2008 | 24.2%<br>0.0%<br>24.2%<br>24.2%<br>43.3% | 17.3%<br>25.7%<br>25.2%<br>24.4%<br>23.9% | 15.1%<br>14.3%<br>19.7%<br>22.1%<br>20.5% | 12.0%<br>2.2%<br>3.0%<br>1.6%<br>1.5%     | 16.8%<br>19.9%<br>21.4%<br>21.2%<br>22.0% | 4.0%<br>4.0%<br>4.0%<br>6.7%<br>4.6%      | 9.9%<br>9.1%<br>8.2%<br>8.5%<br>9.7%      | 15.7%<br>19.3%<br>20.7%<br>20.9%<br>20.6% |
| Medical Office                                      |                                          |                                           |                                           |                                           |                                           |                                           |                                           |                                           |
| Q1 2007<br>Q2 2007<br>Q3 2007<br>Q4 2007<br>Q1 2008 | 34.6%<br>0.0%<br>34.6%<br>34.6%<br>34.6% | 18.4%<br>19.7%<br>19.3%<br>19.3%<br>20.7% | 9.3%<br>9.1%<br>10.6%<br>10.6%<br>9.7%    | 0.0%<br>0.0%<br>0.0%<br>0.0%<br>0.0%      | 12.8%<br>19.8%<br>27.7%<br>31.8%<br>40.2% | 3.1%<br>3.1%<br>3.1%<br>3.1%<br>3.1%      | 10.4%<br>10.8%<br>11.5%<br>11.5%<br>12.3% | 10.8%<br>11.0%<br>12.7%<br>13.2%<br>17.0% |
| Office/Retail                                       |                                          |                                           |                                           |                                           |                                           |                                           |                                           |                                           |
| Q1 2007<br>Q2 2007<br>Q3 2007<br>Q4 2007<br>Q1 2008 | 10.9%<br>10.8%<br>10.6%<br>9.4%<br>8.4%  | 22.4%<br>22.9%<br>22.4%<br>24.5%<br>24.3% | 16.1%<br>18.5%<br>22.2%<br>21.9%<br>20.0% | 0.0%<br>0.0%<br>11.6%<br>27.8%<br>40.1%   | 36.1%<br>33.8%<br>23.7%<br>37.6%<br>28.5% | 48.0%<br>46.0%<br>44.2%<br>44.2%<br>35.4% | 17.7%<br>16.2%<br>16.5%<br>15.8%<br>15.5% | 20.3%<br>21.9%<br>21.6%<br>24.2%<br>22.2% |
| Office/Warehouse                                    |                                          |                                           |                                           |                                           |                                           |                                           |                                           |                                           |
| Q1 2007<br>Q2 2007<br>Q3 2007<br>Q4 2007<br>Q1 2008 | <br><br><br>                             | 27.1%<br>27.7%<br>28.7%<br>28.0%<br>14.1% | 94.6%<br>94.6%<br>94.6%<br>94.6%<br>89.6% | 2.2%<br>2.2%<br>0.0%<br>3.8%<br>3.8%      | 13.9%<br>10.3%<br>15.5%<br>32.7%<br>14.5% | 38.3%<br>37.8%<br>68.6%<br>65.8%<br>65.8% | 7.4%<br>7.7%<br>9.7%<br>20.7%<br>19.8%    | 19.0%<br>18.0%<br>21.5%<br>28.7%<br>19.4% |
| Retail                                              |                                          |                                           |                                           |                                           |                                           |                                           |                                           |                                           |
| Q1 2007<br>Q2 2007<br>Q3 2007<br>Q4 2007<br>Q1 2008 | 0.0%<br>0.0%<br>0.0%<br>0.0%<br>0.0%     | 16.1%<br>18.6%<br>11.6%<br>18.1%<br>17.2% | 8.4%<br>8.7%<br>9.9%<br>10.6%<br>11.3%    | 11.2%<br>12.9%<br>15.4%<br>18.0%<br>15.4% | 18.6%<br>18.7%<br>20.8%<br>17.9%<br>16.5% | 7.3%<br>4.7%<br>5.8%<br>5.5%<br>7.0%      | 6.1%<br>6.5%<br>6.3%<br>6.0%<br>5.8%      | 11.9%<br>11.9%<br>13.0%<br>12.5%<br>12.0% |
| Warehouse                                           |                                          |                                           |                                           |                                           |                                           |                                           |                                           |                                           |
| Q1 2007<br>Q2 2007<br>Q3 2007<br>Q4 2007<br>Q1 2008 | 0.0%<br>0.0%<br>0.0%<br>0.0%<br>0.0%     | 1.6%<br>4.4%<br>3.8%<br>25.7%<br>5.6%     | 16.7%<br>22.3%<br>13.6%<br>10.1%<br>10.7% | 61.1%<br>28.8%<br>20.3%<br>21.2%<br>21.2% | 26.4%<br>25.1%<br>27.0%<br>18.7%<br>18.8% | 0.0%<br>0.0%<br>0.0%<br>0.0%<br>71.1%     | 10.7%<br>3.8%<br>14.8%<br>11.7%<br>13.0%  | 18.7%<br>17.3%<br>18.8%<br>15.5%<br>17.7% |