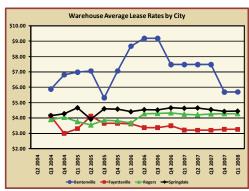

### Commercial Market Trends

| Vacancy Rat                                         | tes by Sı                                | ubmark                                    | et                                        |                                           |                                           |                                           |                                           |                                           |
|-----------------------------------------------------|------------------------------------------|-------------------------------------------|-------------------------------------------|-------------------------------------------|-------------------------------------------|-------------------------------------------|-------------------------------------------|-------------------------------------------|
| Office                                              | Bella Vista                              | Bentonville                               | Fayetteville                              | Lowell                                    | Rogers                                    | Siloam Springs                            | Springdale                                | NW Arkansas                               |
| Q1 2007<br>Q2 2007<br>Q3 2007<br>Q4 2007<br>Q1 2008 | 24.2%<br>0.0%<br>24.2%<br>24.2%<br>43.3% | 17.3%<br>25.7%<br>25.2%<br>24.4%<br>23.9% | 15.1%<br>14.3%<br>19.7%<br>22.1%<br>20.5% | 12.0%<br>2.2%<br>3.0%<br>1.6%<br>1.5%     | 16.8%<br>19.9%<br>21.4%<br>21.2%<br>22.0% | 4.0%<br>4.0%<br>4.0%<br>6.7%<br>4.6%      | 9.9%<br>9.1%<br>8.2%<br>8.5%<br>9.7%      | 15.7%<br>19.3%<br>20.7%<br>20.9%<br>20.6% |
| Medical Office                                      |                                          |                                           |                                           |                                           |                                           |                                           |                                           |                                           |
| Q1 2007<br>Q2 2007<br>Q3 2007<br>Q4 2007<br>Q1 2008 | 34.6%<br>0.0%<br>34.6%<br>34.6%<br>34.6% | 18.4%<br>19.7%<br>19.3%<br>19.3%<br>20.7% | 9.3%<br>9.1%<br>10.6%<br>10.6%<br>9.7%    | 0.0%<br>0.0%<br>0.0%<br>0.0%<br>0.0%      | 12.8%<br>19.8%<br>27.7%<br>31.8%<br>40.2% | 3.1%<br>3.1%<br>3.1%<br>3.1%<br>3.1%      | 10.4%<br>10.8%<br>11.5%<br>11.5%<br>12.3% | 10.8%<br>11.0%<br>12.7%<br>13.2%<br>17.0% |
| Office/Retail                                       |                                          |                                           |                                           |                                           |                                           |                                           |                                           |                                           |
| Q1 2007<br>Q2 2007<br>Q3 2007<br>Q4 2007<br>Q1 2008 | 10.9%<br>10.8%<br>10.6%<br>9.4%<br>8.4%  | 22.4%<br>22.9%<br>22.4%<br>24.5%<br>24.3% | 16.1%<br>18.5%<br>22.2%<br>21.9%<br>20.0% | 0.0%<br>0.0%<br>11.6%<br>27.8%<br>40.1%   | 36.1%<br>33.8%<br>23.7%<br>37.6%<br>28.5% | 48.0%<br>46.0%<br>44.2%<br>44.2%<br>35.4% | 17.7%<br>16.2%<br>16.5%<br>15.8%<br>15.5% | 20.3%<br>21.9%<br>21.6%<br>24.2%<br>22.2% |
| Office/Warehouse                                    |                                          |                                           |                                           |                                           |                                           |                                           |                                           |                                           |
| Q1 2007<br>Q2 2007<br>Q3 2007<br>Q4 2007<br>Q1 2008 | <br><br><br>                             | 27.1%<br>27.7%<br>28.7%<br>28.0%<br>14.1% | 94.6%<br>94.6%<br>94.6%<br>94.6%<br>89.6% | 2.2%<br>2.2%<br>0.0%<br>3.8%<br>3.8%      | 13.9%<br>10.3%<br>15.5%<br>32.7%<br>14.5% | 38.3%<br>37.8%<br>68.6%<br>65.8%<br>65.8% | 7.4%<br>7.7%<br>9.7%<br>20.7%<br>19.8%    | 19.0%<br>18.0%<br>21.5%<br>28.7%<br>19.4% |
| Retail                                              |                                          |                                           |                                           |                                           |                                           |                                           |                                           |                                           |
| Q1 2007<br>Q2 2007<br>Q3 2007<br>Q4 2007<br>Q1 2008 | 0.0%<br>0.0%<br>0.0%<br>0.0%<br>0.0%     | 16.1%<br>18.6%<br>11.6%<br>18.1%<br>17.2% | 8.4%<br>8.7%<br>9.9%<br>10.6%<br>11.3%    | 11.2%<br>12.9%<br>15.4%<br>18.0%<br>15.4% | 18.6%<br>18.7%<br>20.8%<br>17.9%<br>16.5% | 7.3%<br>4.7%<br>5.8%<br>5.5%<br>7.0%      | 6.1%<br>6.5%<br>6.3%<br>6.0%<br>5.8%      | 11.9%<br>11.9%<br>13.0%<br>12.5%<br>12.0% |
| Warehouse                                           |                                          |                                           |                                           |                                           |                                           |                                           |                                           |                                           |
| Q1 2007<br>Q2 2007<br>Q3 2007<br>Q4 2007<br>Q1 2008 | 0.0%<br>0.0%<br>0.0%<br>0.0%<br>0.0%     | 1.6%<br>4.4%<br>3.8%<br>25.7%<br>5.6%     | 16.7%<br>22.3%<br>13.6%<br>10.1%<br>10.7% | 61.1%<br>28.8%<br>20.3%<br>21.2%<br>21.2% | 26.4%<br>25.1%<br>27.0%<br>18.7%<br>18.8% | 0.0%<br>0.0%<br>0.0%<br>0.0%<br>71.1%     | 10.7%<br>3.8%<br>14.8%<br>11.7%<br>13.0%  | 18.7%<br>17.3%<br>18.8%<br>15.5%<br>17.7% |