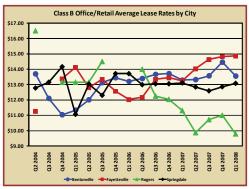

### Commercial Market Trends

| Vacancy Rat                                         | tes by Sı                                | ubmark                                    | et                                        |                                           |                                           |                                           |                                           |                                           |
|-----------------------------------------------------|------------------------------------------|-------------------------------------------|-------------------------------------------|-------------------------------------------|-------------------------------------------|-------------------------------------------|-------------------------------------------|-------------------------------------------|
| Office                                              | Bella Vista                              | Bentonville                               | Fayetteville                              | Lowell                                    | Rogers                                    | Siloam Springs                            | Springdale                                | NW Arkansas                               |
| Q1 2007<br>Q2 2007<br>Q3 2007<br>Q4 2007<br>Q1 2008 | 24.2%<br>0.0%<br>24.2%<br>24.2%<br>43.3% | 17.3%<br>25.7%<br>25.2%<br>24.4%<br>23.9% | 15.1%<br>14.3%<br>19.7%<br>22.1%<br>20.5% | 12.0%<br>2.2%<br>3.0%<br>1.6%<br>1.5%     | 16.8%<br>19.9%<br>21.4%<br>21.2%<br>22.0% | 4.0%<br>4.0%<br>4.0%<br>6.7%<br>4.6%      | 9.9%<br>9.1%<br>8.2%<br>8.5%<br>9.7%      | 15.7%<br>19.3%<br>20.7%<br>20.9%<br>20.6% |
| Medical Office                                      |                                          |                                           |                                           |                                           |                                           |                                           |                                           |                                           |
| Q1 2007<br>Q2 2007<br>Q3 2007<br>Q4 2007<br>Q1 2008 | 34.6%<br>0.0%<br>34.6%<br>34.6%<br>34.6% | 18.4%<br>19.7%<br>19.3%<br>19.3%<br>20.7% | 9.3%<br>9.1%<br>10.6%<br>10.6%<br>9.7%    | 0.0%<br>0.0%<br>0.0%<br>0.0%<br>0.0%      | 12.8%<br>19.8%<br>27.7%<br>31.8%<br>40.2% | 3.1%<br>3.1%<br>3.1%<br>3.1%<br>3.1%      | 10.4%<br>10.8%<br>11.5%<br>11.5%<br>12.3% | 10.8%<br>11.0%<br>12.7%<br>13.2%<br>17.0% |
| Office/Retail                                       |                                          |                                           |                                           |                                           |                                           |                                           |                                           |                                           |
| Q1 2007<br>Q2 2007<br>Q3 2007<br>Q4 2007<br>Q1 2008 | 10.9%<br>10.8%<br>10.6%<br>9.4%<br>8.4%  | 22.4%<br>22.9%<br>22.4%<br>24.5%<br>24.3% | 16.1%<br>18.5%<br>22.2%<br>21.9%<br>20.0% | 0.0%<br>0.0%<br>11.6%<br>27.8%<br>40.1%   | 36.1%<br>33.8%<br>23.7%<br>37.6%<br>28.5% | 48.0%<br>46.0%<br>44.2%<br>44.2%<br>35.4% | 17.7%<br>16.2%<br>16.5%<br>15.8%<br>15.5% | 20.3%<br>21.9%<br>21.6%<br>24.2%<br>22.2% |
| Office/Warehouse                                    |                                          |                                           |                                           |                                           |                                           |                                           |                                           |                                           |
| Q1 2007<br>Q2 2007<br>Q3 2007<br>Q4 2007<br>Q1 2008 | <br><br><br>                             | 27.1%<br>27.7%<br>28.7%<br>28.0%<br>14.1% | 94.6%<br>94.6%<br>94.6%<br>94.6%<br>89.6% | 2.2%<br>2.2%<br>0.0%<br>3.8%<br>3.8%      | 13.9%<br>10.3%<br>15.5%<br>32.7%<br>14.5% | 38.3%<br>37.8%<br>68.6%<br>65.8%<br>65.8% | 7.4%<br>7.7%<br>9.7%<br>20.7%<br>19.8%    | 19.0%<br>18.0%<br>21.5%<br>28.7%<br>19.4% |
| Retail                                              |                                          |                                           |                                           |                                           |                                           |                                           |                                           |                                           |
| Q1 2007<br>Q2 2007<br>Q3 2007<br>Q4 2007<br>Q1 2008 | 0.0%<br>0.0%<br>0.0%<br>0.0%<br>0.0%     | 16.1%<br>18.6%<br>11.6%<br>18.1%<br>17.2% | 8.4%<br>8.7%<br>9.9%<br>10.6%<br>11.3%    | 11.2%<br>12.9%<br>15.4%<br>18.0%<br>15.4% | 18.6%<br>18.7%<br>20.8%<br>17.9%<br>16.5% | 7.3%<br>4.7%<br>5.8%<br>5.5%<br>7.0%      | 6.1%<br>6.5%<br>6.3%<br>6.0%<br>5.8%      | 11.9%<br>11.9%<br>13.0%<br>12.5%<br>12.0% |
| Warehouse                                           |                                          |                                           |                                           |                                           |                                           |                                           |                                           |                                           |
| Q1 2007<br>Q2 2007<br>Q3 2007<br>Q4 2007<br>Q1 2008 | 0.0%<br>0.0%<br>0.0%<br>0.0%<br>0.0%     | 1.6%<br>4.4%<br>3.8%<br>25.7%<br>5.6%     | 16.7%<br>22.3%<br>13.6%<br>10.1%<br>10.7% | 61.1%<br>28.8%<br>20.3%<br>21.2%<br>21.2% | 26.4%<br>25.1%<br>27.0%<br>18.7%<br>18.8% | 0.0%<br>0.0%<br>0.0%<br>0.0%<br>71.1%     | 10.7%<br>3.8%<br>14.8%<br>11.7%<br>13.0%  | 18.7%<br>17.3%<br>18.8%<br>15.5%<br>17.7% |