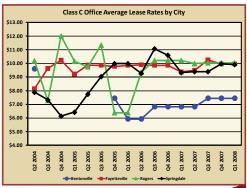

|                                                |                                                     |                                                |                                                    |                                                               |
| Q1 2007<br>Q2 2007<br>Q3 2007<br>Q4 2007<br>Q1 2008 | 0<br>0<br>0<br>0                      | 5,300<br>15,360<br>12,800<br>114,300<br>27,800      | 139,100<br>210,735<br>124,795<br>92,215<br>98,215   | 75,150<br>75,150<br>53,000<br>53,000<br>53,000 | 424,879<br>398,824<br>521,323<br>351,120<br>353,450 | 0<br>0<br>0<br>214,710                         | 110,591<br>39,832<br>168,444<br>156,489<br>180,979 | 755,020<br>739,901<br>880,362<br>767,124<br>928,154           |









#### Commercial Market Trends



















## Net Twelve Month Absorption by Submarket Q1 2007 - Q1 2008

| Submarket          | Office   | Office/Retail | Retail  | Warehouse |
|--------------------|----------|---------------|---------|-----------|
| Bella Vista        | -2,200   | 7,739         | 0       | 0         |
| Bentonville        | -289,702 | -22,303       | 17,997  | -22,500   |
| Fayetteville       | -88,340  | -86,343       | -67,264 | 45,945    |
| Lowell             | 27,119   | -3,500        | -1,025  | 22,150    |
| Rogers             | -22,747  | -14,199       | 67,651  | 21,429    |
| Siloam Springs     | -500     | 8,729         | 830     | 0         |
| Springdale         | 10,620   | 10,854        | -43     | -8,556    |
| Northwest Arkansas | -365,750 | -9