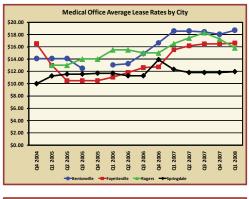

#### **Highlights from the First Quarter of 2008**

- In the first quarter of 2008, 424,300 square feet of competitive commercial property were added to the Northwest Arkansas market. Despite these additions, there was positive net absorption of 381,350 square feet of competitive commercial property.
- A total of 270,000 square feet of new office/warehouse space was added to the Northwest Arkansas market in the first quarter, while 472,925 square feet became occupied, netting positive net absorption of 202,925 square feet in that submarket.
- A total of 98,000 square feet of new space was added to the medical office submarket in Rogers. In all of Northwest Arkansas there was negative net absorption of 13,716 square feet in medical office, thus vacancy rates increased to 17.0 percent in the first quarter of 2008 from 13.2 percent in the fourth quarter of 2007...
- No new office space, other than the medical office space in Rogers, was added to the Northwest Arkansas market in the first quarter.
- Northwest Arkansas absorbed 100,271 square feet of retail space, even
  as the submarket in Fayetteville added 56,300 square feet. As a result, the Northwest Arkansas retail vacancy rate decreased to 12.0 percent in the first quarter from 12.5 percent in the fourth quarter.
- The warehouse submarket experienced positive absorption of 53,680 square feet, while no new space was added in the first quarter of 2008.
- From December of 2007 to February of 2008, there were almost \$37.0 million in commercial building permits issued in Bentonville, Fayetteville, Rogers, Siloam Springs, and Springdale. This is a decline of 10.5 percent from the prior quarter, and a decline of 62.0 percent from the first quarter of 2007.