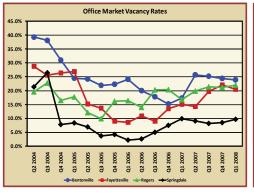

### Commercial Market Trends

| Vacancy Rat                                         | tes by Sı                                | ubmark                                    | et                                        |                                           |                                           |                                           |                                           |                                           |
|-----------------------------------------------------|------------------------------------------|-------------------------------------------|-------------------------------------------|-------------------------------------------|-------------------------------------------|-------------------------------------------|-------------------------------------------|-------------------------------------------|
| Office                                              | Bella Vista                              | Bentonville                               | Fayetteville                              | Lowell                                    | Rogers                                    | Siloam Springs                            | Springdale                                | NW Arkansas                               |
| Q1 2007<br>Q2 2007<br>Q3 2007<br>Q4 2007<br>Q1 2008 | 24.2%<br>0.0%<br>24.2%<br>24.2%<br>43.3% | 17.3%<br>25.7%<br>25.2%<br>24.4%<br>23.9% | 15.1%<br>14.3%<br>19.7%<br>22.1%<br>20.5% | 12.0%<br>2.2%<br>3.0%<br>1.6%<br>1.5%     | 16.8%<br>19.9%<br>21.4%<br>21.2%<br>22.0% | 4.0%<br>4.0%<br>4.0%<br>6.7%<br>4.6%      | 9.9%<br>9.1%<br>8.2%<br>8.5%<br>9.7%      | 15.7%<br>19.3%<br>20.7%<br>20.9%<br>20.6% |
| Medical Office                                      |                                          |                                           |                                           |                                           |                                           |                                           |                                           |                                           |
| Q1 2007<br>Q2 2007<br>Q3 2007<br>Q4 2007<br>Q1 2008 | 34.6%<br>0.0%<br>34.6%<br>34.6%<br>34.6% | 18.4%<br>19.7%<br>19.3%<br>19.3%<br>20.7% | 9.3%<br>9.1%<br>10.6%<br>10.6%<br>9.7%    | 0.0%<br>0.0%<br>0.0%<br>0.0%<br>0.0%      | 12.8%<br>19.8%<br>27.7%<br>31.8%<br>40.2% | 3.1%<br>3.1%<br>3.1%<br>3.1%<br>3.1%      | 10.4%<br>10.8%<br>11.5%<br>11.5%<br>12.3% | 10.8%<br>11.0%<br>12.7%<br>13.2%<br>17.0% |
| Office/Retail                                       |                                          |                                           |                                           |                                           |                                           |                                           |                                           |                                           |
| Q1 2007<br>Q2 2007<br>Q3 2007<br>Q4 2007<br>Q1 2008 | 10.9%<br>10.8%<br>10.6%<br>9.4%<br>8.4%  | 22.4%<br>22.9%<br>22.4%<br>24.5%<br>24.3% | 16.1%<br>18.5%<br>22.2%<br>21.9%<br>20.0% | 0.0%<br>0.0%<br>11.6%<br>27.8%<br>40.1%   | 36.1%<br>33.8%<br>23.7%<br>37.6%<br>28.5% | 48.0%<br>46.0%<br>44.2%<br>44.2%<br>35.4% | 17.7%<br>16.2%<br>16.5%<br>15.8%<br>15.5% | 20.3%<br>21.9%<br>21.6%<br>24.2%<br>22.2% |
| Office/Warehouse                                    |                                          |                                           |                                           |                                           |                                           |                                           |                                           |                                           |
| Q1 2007<br>Q2 2007<br>Q3 2007<br>Q4 2007<br>Q1 2008 | <br><br><br>                             | 27.1%<br>27.7%<br>28.7%<br>28.0%<br>14.1% | 94.6%<br>94.6%<br>94.6%<br>94.6%<br>89.6% | 2.2%<br>2.2%<br>0.0%<br>3.8%<br>3.8%      | 13.9%<br>10.3%<br>15.5%<br>32.7%<br>14.5% | 38.3%<br>37.8%<br>68.6%<br>65.8%<br>65.8% | 7.4%<br>7.7%<br>9.7%<br>20.7%<br>19.8%    | 19.0%<br>18.0%<br>21.5%<br>28.7%<br>19.4% |
| Retail                                              |                                          |                                           |                                           |                                           |                                           |                                           |                                           |                                           |
| Q1 2007<br>Q2 2007<br>Q3 2007<br>Q4 2007<br>Q1 2008 | 0.0%<br>0.0%<br>0.0%<br>0.0%<br>0.0%     | 16.1%<br>18.6%<br>11.6%<br>18.1%<br>17.2% | 8.4%<br>8.7%<br>9.9%<br>10.6%<br>11.3%    | 11.2%<br>12.9%<br>15.4%<br>18.0%<br>15.4% | 18.6%<br>18.7%<br>20.8%<br>17.9%<br>16.5% | 7.3%<br>4.7%<br>5.8%<br>5.5%<br>7.0%      | 6.1%<br>6.5%<br>6.3%<br>6.0%<br>5.8%      | 11.9%<br>11.9%<br>13.0%<br>12.5%<br>12.0% |
| Warehouse                                           |                                          |                                           |                                           |                                           |                                           |                                           |                                           |                                           |
| Q1 2007<br>Q2 2007<br>Q3 2007<br>Q4 2007<br>Q1 2008 | 0.0%<br>0.0%<br>0.0%<br>0.0%<br>0.0%     | 1.6%<br>4.4%<br>3.8%<br>25.7%<br>5.6%     | 16.7%<br>22.3%<br>13.6%<br>10.1%<br>10.7% | 61.1%<br>28.8%<br>20.3%<br>21.2%<br>21.2% | 26.4%<br>25.1%<br>27.0%<br>18.7%<br>18.8% | 0.0%<br>0.0%<br>0.0%<br>0.0%<br>71.1%     | 10.7%<br>3.8%<br>14.8%<br>11.7%<br>13.0%  | 18.7%<br>17.3%<br>18.8%<br>15.5%<br>17.7% |