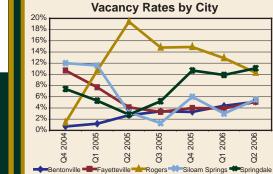

#### Highlights from the Second Quarter of 2006

- Vacancy rates for multifamily properties in Northwest Arkansas increased moderately from their first quarter 2006 level of 6.4 percent to 7.5 percent in the second quarter of 2006. The second quarter 2006 vacancy rate was lower than the second quarter 2005 vacancy rate of 8.1 percent.
- Siloam Springs had the lowest aggregate vacancy rate at 4.8 percent, up from its rate of 3.5 percent in the first quarter. The vacancy rate in Fayetteville was up from the first quarter at 5.7 percent, while vacancy increased in Bentonville from 4.8 to 7.6 percent. The Springdale vacancy rate also rose to 10.9 percent. Vacancy rates declined in Rogers from 12.0 to 9.4 percent.
- The average lease price per month for a multifamily property unit in Northwest Arkansas was down slightly to \$503.
- On a price per square foot basis, multifarmily units were least expensive on average in Siloam Springs at \$0.54 per square foot and most expensive on average in Rogers at \$0.64 per square foot.
- Additional condominium projects were announced in Northwest Arkansas. Most of the multiple story condominium activity is in Fayetteville, while in Rogers and Bentonville, condominium complexes are coming on the market.

were 22,909 total units in 445 multifamily residential properties. These properties had a combined vacancy rate of 7.5 percent, up from 6.4 percent in the first quarter of 2006. The highest vacancy rate was in Springdale, at 10.9 percent and the lowest vacancy rate was in Siloam Springs at 4.8 percent. In the second quarter of 2006, Fayetteville had a vacancy rate of 5.7 percent, Bentonville had a vacancy rate of 7.6 percent, and Rogers had a vacancy rate of 9.4 percent. Within the sample, the average lease price per month in Northwest Arkansas was \$502.84, down from \$509.64 in the first quarter. The average size of a unit was 814 square feet, again almost unchanged from 816 square feet in the previous quarter. The average monthly price per square foot of a multifamily property was \$0.62, as in the first quarter of 2006. Breaking down the price and square footage by floor plan yields other interesting statistics. On a price per square foot basis, the least expensive floor plans had two or three bedrooms at \$0.58. The most expensive floor plans, on average, were studio apartments at \$0.83 per square foot per month.

#### Sample Vacancy Rates Q2 2006 Q1 2006 Q2 2005 Number of Apartment Number of Vacancy Vacancy Vacancy Market Area Rate Complexes Units Rate Rate Bentonville 7.6% 4.8% 2.9% 66 2,416 Fayetteville 225 11.306 5.7% 4.1% 7.0% Rogers 54 3,401 9.4% 12.0% 18.5% Siloam Springs 32 980 4.8% 3.5% 7.1%