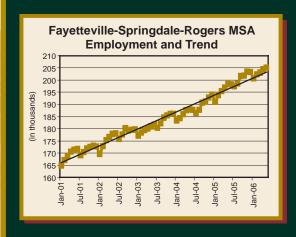

Finally, a graph showing employment trends in the FSR metro area is included. Employment in the region continues to grow at the same pace as its five-year trend, adding approximately 600 jobs a month to the region. Because employment growth is the single most important factor in determining demand for housing of all kinds, there must be an awareness of the possibility of structural changes in the labor market. The data show no evidence that the rate of job growth in Northwest Arkansas will abate in the near term.