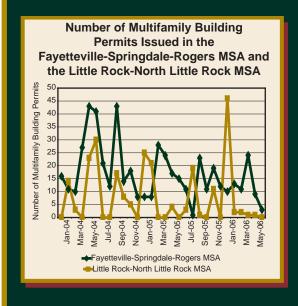

Turning to the two major metropolitan areas in Arkansas, the Fayetteville-Springdale-Rogers (FSR) MSA and the Little Rock-North Little Rock (LR) MSA, different patterns on a smaller scale are apparent. The accompanying graphs show the number of multifamily building permits and total number of residential building permits issued in the two metro areas. Interestingly, despite its much smaller population, the FSR metro area had a greater number of building permits (both multifamily and total) than the LR metro area during the past twelve months. Despite a great deal of seasonal variation, the trends of the multifamily building permits and total building permits in the both metropolitan areas are declining slightly. No significant changes in the pace of growth in the number of residential or multifamily building permits are expected.