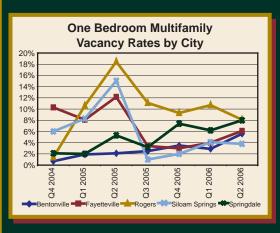

#### Highlights from the Second Quarter of 2006

- Vacancy rates for multifamily properties in Northwest Arkansas increased moderately from their first quarter 2006 level of 6.4 percent to 7.5 percent in the second quarter of 2006. The second quarter 2006 vacancy rate was lower than the second quarter 2005 vacancy rate of 8.1 percent.
- Siloam Springs had the lowest aggregate vacancy rate at 4.8 percent, up from its rate of 3.5 percent in the first quarter. The vacancy rate in Fayetteville was up from the first quarter at 5.7 percent, while vacancy increased in Bentonville from 4.8 to 7.6 percent. The Springdale vacancy rate also rose to 10.9 percent. Vacancy rates declined in Rogers from 12.0 to 9.4 percent.
- The average lease price per month for a multifamily property unit in Northwest Arkansas was down slightly to \$503.
- On a price per square foot basis, multifarmily units were least expensive on average in Siloam Springs at \$0.54 per square foot and most expensive on average in Rogers at \$0.64 per square foot.
- Additional condominium projects were announced in Northwest Arkansas. Most of the multiple story condominium activity is in Fayetteville, while in Rogers and Bentonville, condominium complexes are coming on the market.

were 22,909 total units in 445 multifamily residential properties. These properties had a combined vacancy rate of 7.5 percent, up from 6.4 percent in the first quarter of 2006. The highest vacancy rate was in Springdale, at 10.9 percent and the lowest vacancy rate was in Siloam Springs at 4.8 percent. In the second quarter of 2006, Fayetteville had a vacancy rate of 5.7 percent, Bentonville had a vacancy rate of 7.6 percent, and Rogers had a vacancy rate of 9.4 percent. Within the sample, the average lease price per month in Northwest Arkansas was \$502.84, down from \$509.64 in the first quarter. The average size of a unit was 814 square feet, again almost unchanged from 816 square feet in the previous quarter. The average monthly price per square foot of a multifamily property was \$0.62, as in the first quarter of 2006. Breaking down the price and square footage by floor plan yields other interesting statistics. On a price per square foot basis, the least expensive floor plans had two or three bedrooms at \$0.58. The most expensive floor plans, on average, were studio apartments at \$0.83 per square foot per month.

#### Sample Vacancy Rates Q2 2006 Q1 2006 Q2 2005 Number of Apartment Number of Vacancy Vacancy Vacancy Market Area Rate Complexes Units Rate Rate Bentonville 7.6% 4.8% 2.9% 66 2,416 Fayetteville 225 11.306 5.7% 4.1% 7.0% Rogers 54 3,401 9.4% 12.0% 18.5% Siloam Springs 32 980 4.8% 3.5% 7.1%