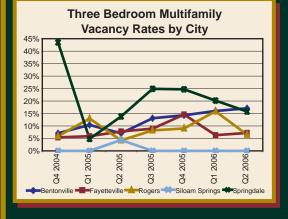

#### Highlights from the Second Quarter of 2006

- Vacancy rates for multifamily properties in Northwest Arkansas increased moderately from their first quarter 2006 level of 6.4 percent to 7.5 percent in the second quarter of 2006. The second quarter 2006 vacancy rate was lower than the second quarter 2005 vacancy rate of 8.1 percent.
- Siloam Springs had the lowest aggregate vacancy rate at 4.8 percent, up from its rate of 3.5 percent in the first quarter. The vacancy rate in Fayetteville was up from the first quarter at 5.7 percent, while vacancy increased in Bentonville from 4.8 to 7.6 percent. The Springdale vacancy rate also rose to 10.9 percent. Vacancy rates declined in Rogers from 12.0 to 9.4 percent.
- The average lease price per month for a multifamily property unit in Northwest Arkansas was down slightly to \$503.
- On a price per square foot basis, multifarmily units were least expensive on average in Siloam Springs at \$0.54 per square foot and most expensive on average in Rogers at \$0.64 per square foot.
- Additional condominium projects were announced in Northwest Arkansas. Most of the multiple story condominium activity is in Fayetteville, while in Rogers and Bentonville, condominium complexes are coming on the market.

were 22,909 total units in 445 multifamily residential properties. These properties had a combined vacancy rate of 7.5 percent, up from 6.4 percent in the first quarter of 2006. The highest vacancy rate was in Springdale, at 10.9 percent and the lowest vacancy rate was in Siloam Springs at 4.8 percent. In the second quarter of 2006, Fayetteville had a vacancy rate of 5.7 percent, Bentonville had a vacancy rate of 7.6 percent, and Rogers had a vacancy rate of 9.4 percent. Within the sample, the average lease price per month in Northwest Arkansas was \$502.84, down from \$509.64 in the first quarter. The average size of a unit was 814 square feet, again almost unchanged from 816 square feet in the previous quarter. The average monthly price per square foot of a multifamily property was \$0.62, as in the first quarter of 2006. Breaking down the price and square footage by floor plan yields other interesting statistics. On a price per square foot basis, the least expensive floor plans had two or three bedrooms at \$0.58. The most expensive floor plans, on average, were studio apartments at \$0.83 per square foot per month.

#### Sample Vacancy Rates Q2 2006 Q1 2006 Q2 2005 Number of Apartment Number of Vacancy Vacancy Vacancy Market Area Rate Complexes Units Rate Rate Bentonville 7.6% 4.8% 2.9% 66 2,416 Fayetteville 225 11.306 5.7% 4.1% 7.0% Rogers 54 3,401 9.4% 12.0% 18.5% Siloam Springs 32 980 4.8% 3.5% 7.1%

4,806

22,909

10.9%

7.5%

9.0%

6.4%

4.7%

8.1%

#### **Northwest Arkansas Vacancy Rates** by Floor Plan Q2 2006

| Market Area        | 1 Bedroom | 2 Bedroom | 3 Bedroom |
|--------------------|-----------|-----------|-----------|
| Bentonville        | 5.6%      | 5.1%      | 17.1%     |
| Fayetteville       | 6.1%      | 5.1%      | 7.2%      |
| Rogers             | 8.1%      | 10.3%     | 6.5%      |
| Siloam Springs     | 3.8%      | 5.5%      | 0.0%      |
| Springdale         | 8.0%      | 11.1%     | 15.8%     |
| Northwest Arkansas | 6.7%      | 7.1%      | 11.4%     |