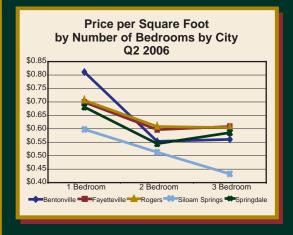

were 22,909 total units in 445 multifamily residential properties. These properties had a combined vacancy rate of 7.5 percent, up from 6.4 percent in the first quarter of 2006. The highest vacancy rate was in Springdale, at 10.9 percent and the lowest vacancy rate was in Siloam Springs at 4.8 percent. In the second quarter of 2006, Fayetteville had a vacancy rate of 5.7 percent, Bentonville had a vacancy rate of 7.6 percent, and Rogers had a vacancy rate of 9.4 percent. Within the sample, the average lease price per month in Northwest Arkansas was \$502.84, down from \$509.64 in the first quarter. The average size of a unit was 814 square feet, again almost unchanged from 816 square feet in the previous quarter. The average monthly price per square foot of a multifamily property was \$0.62, as in the first quarter of 2006. Breaking down the price and square footage by floor plan yields other interesting statistics. On a price per square foot basis, the least expensive floor plans had two or three bedrooms at \$0.58. The most expensive floor plans, on average, were studio apartments at \$0.83 per square foot per month.

#### Northwest Arkansas Average Unit Size and **Price by Floor Plan** Q2 2006

| Floor Plan         | Average<br>Square Feet | Average Price per Month | Average Price per Square Foot |
|--------------------|------------------------|-------------------------|-------------------------------|
| Studio             | 422                    | \$349.57                | \$0.83                        |
| 1 Bedroom          | 602                    | \$423.62                | \$0.70                        |
| 2 Bedroom          | 905                    | \$524.00                | \$0.58                        |
| 3 Bedroom          | 1,215                  | \$708.81                | \$0.58                        |
| 4 Bedroom          | 1,189                  | \$716.57                | \$0.60                        |
| Northwest Arkansas | 814                    | \$502.84                | \$0.62                        |