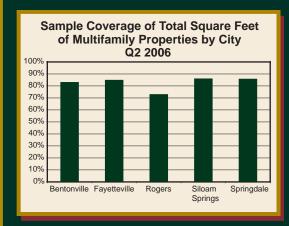

CBER staff attempted to obtain additional information about each of the multifamily residential properties in these five cities. A survey instrument was developed to ascertain the number of units in each property, the number of units currently available for lease, the types of different floor plans, the prices of different floor plans, lease durations, and the amenities associated with each property. An online data collection tool was used to streamline the process and to make responding more convenient for apartment managers. The results from this surveying effort comprise the remainder of this report. In the second quarter of 2005, information was collected on 81.8 percent of the existing square footage of multifamily properties, compared to 81.6 percent in the second quarter of 2006.

| Total Invento<br>Q2 2006 | ory of Multifa                                                            | amily Propertie                                                                      | es and Sam                                          | ple Coverage                                                   |                                                |
|--------------------------|---------------------------------------------------------------------------|--------------------------------------------------------------------------------------|-----------------------------------------------------|----------------------------------------------------------------|------------------------------------------------|
| City                     | Number of<br>Multifamily<br>Properties in<br>County Assessor<br>Databases | Total Square Feet<br>of Multifamily<br>Properties in<br>County Assessor<br>Databases | Number of<br>Multifamily<br>Properties<br>in Sample | Total Square Feet<br>of Multifamily<br>Properties<br>in Sample | Percent<br>Coverage of<br>Total Square<br>Feet |
| Bentonville              | 145                                                                       | 2,065,041                                                                            | 66                                                  | 1,714,194                                                      | 83.0%                                          |
| Fayetteville             | 319                                                                       | 4,499,291                                                                            | 225                                                 | 3,815,627                                                      | 84.8%                                          |
| Rogers                   | 166                                                                       | 2,841,017                                                                            | 54                                                  | 2,069,615                                                      | 72.8%                                          |
| Siloam Springs           | 55                                                                        | 644,345                                                                              | 32                                                  | 553,697                                                        | 85.9%                                          |
| Springdale               | 97                                                                        | 1,751,020                                                                            | 68                                                  | 1,500,398                                                      | 85.7%                                          |
| Northwest Arkansas       | s 782                                                                     | 11,800,714                                                                           | 445                                                 | 9,653,531                                                      | 81.8%                                          |