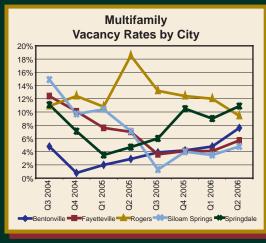

#### Highlights from the Second Quarter of 2006

- Vacancy rates for multifamily properties in Northwest Arkansas increased moderately from their first quarter 2006 level of 6.4 percent to 7.5 percent in the second quarter of 2006. The second quarter 2006 vacancy rate was lower than the second quarter 2005 vacancy rate of 8.1 percent.
- Siloam Springs had the lowest aggregate vacancy rate at 4.8 percent, up from its rate of 3.5 percent in the first quarter. The vacancy rate in Fayetteville was up from the first quarter at 5.7 percent, while vacancy increased in Bentonville from 4.8 to 7.6 percent. The Springdale vacancy rate also rose to 10.9 percent. Vacancy rates declined in Rogers from 12.0 to 9.4 percent.
- The average lease price per month for a multifamily property unit in Northwest Arkansas was down slightly to \$503.
- On a price per square foot basis, multifarmily units were least expensive on average in Siloam Springs at \$0.54 per square foot and most expensive on average in Rogers at \$0.64 per square foot.
- Additional condominium projects were announced in Northwest Arkansas. Most of the multiple story condominium activity is in Fayetteville, while in Rogers and Bentonville, condominium complexes are coming on the market.

were 22,909 total units in 445 multifamily residential properties. These properties had a combined vacancy rate of 7.5 percent, up from 6.4 percent in the first quarter of 2006. The highest vacancy rate was in Springdale, at 10.9 percent and the lowest vacancy rate was in Siloam Springs at 4.8 percent. In the second quarter of 2006, Fayetteville had a vacancy rate of 5.7 percent, Bentonville had a vacancy rate of 7.6 percent, and Rogers had a vacancy rate of 9.4 percent. Within the sample, the average lease price per month in Northwest Arkansas was \$502.84, down from \$509.64 in the first quarter. The average size of a unit was 814 square feet, again almost unchanged from 816 square feet in the previous quarter. The average monthly price per square foot of a multifamily property was \$0.62, as in the first quarter of 2006. Breaking down the price and square footage by floor plan yields other interesting statistics. On a price per square foot basis, the least expensive floor plans had two or three bedrooms at \$0.58. The most expensive floor plans, on average, were studio apartments at \$0.83 per square foot per month.

#### Sample Vacancy Rates Q2 2006 Q1 2006 Q2 2005 Number of Apartment Number of Vacancy Vacancy Vacancy Market Area Rate Complexes Units Rate Rate Bentonville 7.6% 4.8% 2.9% 66 2,416 Fayetteville 225 11.306 5.7% 4.1% 7.0% Rogers 54 3,401 9.4% 12.0% 18.5% Siloam Springs 32 980 4.8% 3.5% 7.1%

4,806

22,909

10.9%

7.5%

9.0%

6.4%

4.7%

8.1%