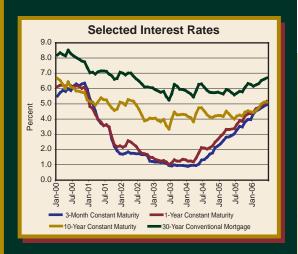

Multifamily Building Permits Single Family Building Permits

On June 29, 2006 the Federal Reserve Board raised its target for the federal funds rate an additional 25 basis points to 5.25 percent, bringing the total increase from the recent lows to 425 basis points. As the accompanying graph shows, the spread between short term rates and conventional 30-year mortgage rates has declined more than 325 basis points since its most recent peak in June 2004. The ten-year treasury interest rate and the 30-year conventional mortgage rate bottomed out in June of 2005 and have been increasing moderately since that time, but not at the same velocity as short term rate increases.