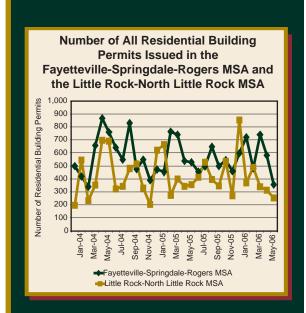

Turning to the two major metropolitan areas in Arkansas, the Fayetteville-Springdale-Rogers (FSR) MSA and the Little Rock-North Little Rock (LR) MSA, different patterns on a smaller scale are apparent. The accompanying graphs show the number of multifamily building permits and total number of residential building permits issued in the two metro areas. Interestingly, despite its much smaller population, the FSR metro area had a greater number of building permits (both multifamily and total) than the LR metro area during the past twelve months. Despite a great deal of seasonal variation, the trends of the multifamily building permits and total building permits in the both metropolitan areas are declining slightly. No significant changes in the pace of growth in the number of residential or multifamily building permits are expected.

Multifamily Building Permits Single Family Building Permits

On June 29, 2006 the Federal Reserve Board raised its target for the federal funds rate an additional 25 basis points to 5.25 percent, bringing the total increase from the recent lows to 425 basis points. As the accompanying graph shows, the spread between short term rates and conventional 30-year mortgage rates has declined more than 325 basis points since its most recent peak in June 2004. The ten-year treasury interest rate and the 30-year conventional mortgage rate bottomed out in June of 2005 and have been increasing moderately since that time, but not at the same velocity as short term rate increases.