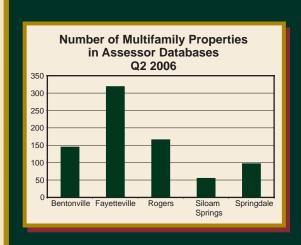

The database search showed that Fayetteville had the most multifamily properties in Northwest Arkansas with 319, totaling almost 4.5 million square feet. Following Fayetteville, in descending order from most multifamily properties to fewest were Rogers, Bentonville, Springdale, and Siloam Springs. The total number of multifamily properties in these cities in the second quarter of 2006 was 782 with a total size of just over 11.8 million square feet.

| Total Invento<br>Q2 2006 | ory of Multifa                                                            | amily Propertie                                                                      | es and Sam                                          | ple Coverage                                                   |                                                |
|--------------------------|---------------------------------------------------------------------------|--------------------------------------------------------------------------------------|-----------------------------------------------------|----------------------------------------------------------------|------------------------------------------------|
| City                     | Number of<br>Multifamily<br>Properties in<br>County Assessor<br>Databases | Total Square Feet<br>of Multifamily<br>Properties in<br>County Assessor<br>Databases | Number of<br>Multifamily<br>Properties<br>in Sample | Total Square Feet<br>of Multifamily<br>Properties<br>in Sample | Percent<br>Coverage of<br>Total Square<br>Feet |
| Bentonville              | 145                                                                       | 2,065,041                                                                            | 66                                                  | 1,714,194                                                      | 83.0%                                          |
| Fayetteville             | 319                                                                       | 4,499,291                                                                            | 225                                                 | 3,815,627                                                      | 84.8%                                          |
| Rogers                   | 166                                                                       | 2,841,017                                                                            | 54                                                  | 2,069,615                                                      | 72.8%                                          |
| Siloam Springs           | 55                                                                        | 644,345                                                                              | 32                                                  | 553,697                                                        | 85.9%                                          |
| Springdale               | 97                                                                        | 1,751,020                                                                            | 68                                                  | 1,500,398                                                      | 85.7%                                          |
| Northwest Arkansas       | s 782                                                                     | 11,800,714                                                                           | 445                                                 | 9,653,531                                                      | 81.8%                                          |