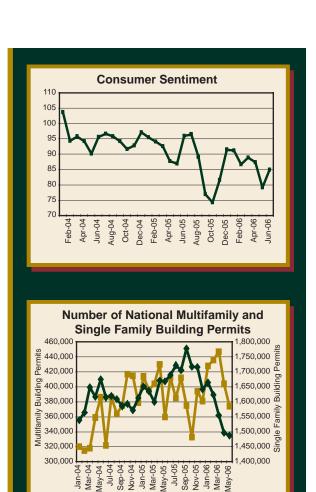

#### **Economic Overview**

To get a sense of the Northwest Arkansas multifamily housing market, it is useful to look at some key macroeconomic statistics. The University of Michigan produces the Consumer Sentiment Index. The Index of Consumer Sentiment was 84.9 in the June 2006 survey, up from 79.1 in May 2006, but down from 96.0 in June of 2005. The Index of Consumer Expectations, a closely watched component of the Index of Leading Economic Indicators, rose slightly to 72.0 in June from 68.2 in May, but remained significantly below the 85.0 recorded in June of 2005. In comparison, the Current Economic Conditions Index rose to 105.0 in June 2006, up significantly from 96.1 in May, but remained somewhat below the 113.2 in June of 2005.

The U.S. Census Bureau estimates the issuance of building permits. The May 2006 national level of multifamily building permits reflected a steep two month decline and was significantly below the May 2005 level, while the May 2006 single family building permits reflected an eight month decline from their most recent high in September 2005. The May 2006 level of single family building permits was significantly lower than the May 2005 level.