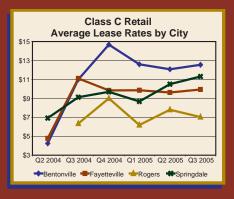

#### **Highlights from the Third Quarter of 2005**

- In the third quarter of 2005, 419,633 square feet of competitive commercial property were added to the Northwest Arkansas market.
- Despite the addition of 122,065 square feet of office space, there was positive net absorption in Northwest Arkansas of 20,442 square feet
- Likewise, within the office/retail submarket there was absorption of 77,974 square feet and the entry of only 58,260 new square feet, netting positive absorption of 19, 714 square feet.
- The retail markets in Bentonville, Rogers, Fayetteville, and Springdale each experienced positive net absorption in the third quarter of 2005, taking into account the addition of 14,870 new retail square feet.
- The warehouse submarket experienced positive net absorption of 1,400 square feet in the third quarter after accounting for the addition of 10,200 new square feet.
- From June to August 2005, there were \$108.3 million in commercial building permits issued in Bentonville, Fayetteville, Lowell, Rogers, Siloam Springs, and Springdale. This represents an increase of 78 percent over the same period in 2004.
- The total value of new commercial building permits in Bentonville rebounded dramatically, pushed up by the inclusion of the permit for the \$45.7 million Superior office building. The total value of new commercial building permits in Fayetteville and Rogers also remained strong.