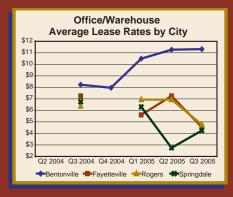

#### **Highlights from the Third Quarter of 2005**

- In the third quarter of 2005, 419,633 square feet of competitive commercial property were added to the Northwest Arkansas market.
- Despite the addition of 122,065 square feet of office space, there was positive net absorption in Northwest Arkansas of 20,442 square feet
- Likewise, within the office/retail submarket there was absorption of 77,974 square feet and the entry of only 58,260 new square feet, netting positive absorption of 19, 714 square feet.
- The retail markets in Bentonville, Rogers, Fayetteville, and Springdale each experienced positive net absorption in the third quarter of 2005, taking into account the addition of 14,870 new retail square feet.
- The warehouse submarket experienced positive net absorption of 1,400 square feet in the third quarter after accounting for the addition of 10,200 new square feet.
- From June to August 2005, there were \$108.3 million in commercial building permits issued in Bentonville, Fayetteville, Lowell, Rogers, Siloam Springs, and Springdale. This represents an increase of 78 percent over the same period in 2004.
- The total value of new commercial building permits in Bentonville rebounded dramatically, pushed up by the inclusion of the permit for the \$45.7 million Superior office building. The total value of new commercial building permits in Fayetteville and Rogers also remained strong.