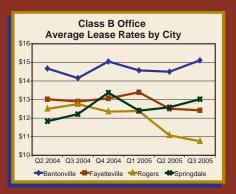

|                | 34,643<br>-43,750 | 0<br>0            | 400              | 43,000<br>5,000   | 0<br>0         | 2,575<br>5,690    | 80,618<br>-33,060 |  |
| Q2 2005<br>Q3 2005                                                                              |                | -10,200           | 47,600<br>12,000  | -20,000<br>-400  | 38,264            |                | 4,600<br>0        | 70,464            |  |
| Q3 2003                                                                                         |                | -10,200           | 12,000            | -400             | U                 |                | U                 | 1,400             |  |

### **Average Lease Rate Trends by Type, Class, and City**