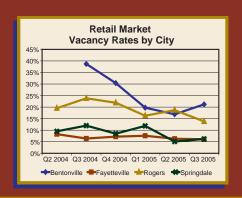

#### **Highlights from the Third Quarter of 2005**

- In the third quarter of 2005, 419,633 square feet of competitive commercial property were added to the Northwest Arkansas market.
- Despite the addition of 122,065 square feet of office space, there was positive net absorption in Northwest Arkansas of 20,442 square feet
- Likewise, within the office/retail submarket there was absorption of 77,974 square feet and the entry of only 58,260 new square feet, netting positive absorption of 19, 714 square feet.
- The retail markets in Bentonville, Rogers, Fayetteville, and Springdale each experienced positive net absorption in the third quarter of 2005, taking into account the addition of 14,870 new retail square feet.
- The warehouse submarket experienced positive net absorption of 1,400 square feet in the third quarter after accounting for the addition of 10,200 new square feet.
- From June to August 2005, there were \$108.3 million in commercial building permits issued in Bentonville, Fayetteville, Lowell, Rogers, Siloam Springs, and Springdale. This represents an increase of 78 percent over the same period in 2004.
- The total value of new commercial building permits in Bentonville rebounded dramatically, pushed up by the inclusion of the permit for the \$45.7 million Superior office building. The total value of new commercial building permits in Fayetteville and Rogers also remained strong.