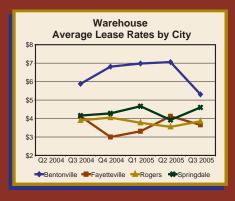

#### **Highlights from the Third Quarter of 2005**

- In the third quarter of 2005, 419,633 square feet of competitive commercial property were added to the Northwest Arkansas market.
- Despite the addition of 122,065 square feet of office space, there was positive net absorption in Northwest Arkansas of 20,442 square feet
- Likewise, within the office/retail submarket there was absorption of 77,974 square feet and the entry of only 58,260 new square feet, netting positive absorption of 19, 714 square feet.
- The retail markets in Bentonville, Rogers, Fayetteville, and Springdale each experienced positive net absorption in the third quarter of 2005, taking into account the addition of 14,870 new retail square feet.
- The warehouse submarket experienced positive net absorption of 1,400 square feet in the third quarter after accounting for the addition of 10,200 new square feet.
- From June to August 2005, there were \$108.3 million in commercial building permits issued in Bentonville, Fayetteville, Lowell, Rogers, Siloam Springs, and Springdale. This represents an increase of 78 percent over the same period in 2004.
- The total value of new commercial building permits in Bentonville rebounded dramatically, pushed up by the inclusion of the permit for the \$45.7 million Superior office building. The total value of new commercial building permits in Fayetteville and Rogers also remained strong.