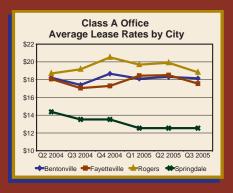

|                | 34,643<br>-43,750 | 0<br>0            | 400              | 43,000<br>5,000   | 0<br>0         | 2,575<br>5,690    | 80,618<br>-33,060 |  |
| Q2 2005<br>Q3 2005                                                                              |                | -10,200           | 47,600<br>12,000  | -20,000<br>-400  | 38,264            |                | 4,600<br>0        | 70,464            |  |
| Q3 2003                                                                                         |                | -10,200           | 12,000            | -400             | U                 |                | U                 | 1,400             |  |

### **Average Lease Rate Trends by Type, Class, and City**