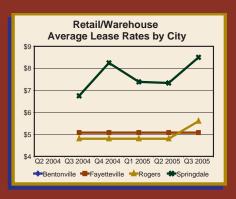

#### **Highlights from the Third Quarter of 2005**

- In the third quarter of 2005, 419,633 square feet of competitive commercial property were added to the Northwest Arkansas market.
- Despite the addition of 122,065 square feet of office space, there was positive net absorption in Northwest Arkansas of 20,442 square feet
- Likewise, within the office/retail submarket there was absorption of 77,974 square feet and the entry of only 58,260 new square feet, netting positive absorption of 19, 714 square feet.
- The retail markets in Bentonville, Rogers, Fayetteville, and Springdale each experienced positive net absorption in the third quarter of 2005, taking into account the addition of 14,870 new retail square feet.
- The warehouse submarket experienced positive net absorption of 1,400 square feet in the third quarter after accounting for the addition of 10,200 new square feet.
- From June to August 2005, there were \$108.3 million in commercial building permits issued in Bentonville, Fayetteville, Lowell, Rogers, Siloam Springs, and Springdale. This represents an increase of 78 percent over the same period in 2004.
- The total value of new commercial building permits in Bentonville rebounded dramatically, pushed up by the inclusion of the permit for the \$45.7 million Superior office building. The total value of new commercial building permits in Fayetteville and Rogers also remained strong.