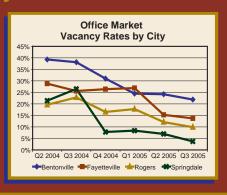

#### **Highlights from the Third Quarter of 2005**

- In the third quarter of 2005, 419,633 square feet of competitive commercial property were added to the Northwest Arkansas market.
- Despite the addition of 122,065 square feet of office space, there was positive net absorption in Northwest Arkansas of 20,442 square feet
- Likewise, within the office/retail submarket there was absorption of 77,974 square feet and the entry of only 58,260 new square feet, netting positive absorption of 19, 714 square feet.
- The retail markets in Bentonville, Rogers, Fayetteville, and Springdale each experienced positive net absorption in the third quarter of 2005, taking into account the addition of 14,870 new retail square feet.
- The warehouse submarket experienced positive net absorption of 1,400 square feet in the third quarter after accounting for the addition of 10,200 new square feet.
- From June to August 2005, there were \$108.3 million in commercial building permits issued in Bentonville, Fayetteville, Lowell, Rogers, Siloam Springs, and Springdale. This represents an increase of 78 percent over the same period in 2004.
- The total value of new commercial building permits in Bentonville rebounded dramatically, pushed up by the inclusion of the permit for the \$45.7 million Superior office building. The total value of new commercial building permits in Fayetteville and Rogers also remained strong.