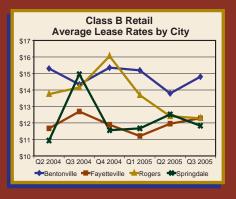

#### **Highlights from the Third Quarter of 2005**

- In the third quarter of 2005, 419,633 square feet of competitive commercial property were added to the Northwest Arkansas market.
- Despite the addition of 122,065 square feet of office space, there was positive net absorption in Northwest Arkansas of 20,442 square feet
- Likewise, within the office/retail submarket there was absorption of 77,974 square feet and the entry of only 58,260 new square feet, netting positive absorption of 19, 714 square feet.
- The retail markets in Bentonville, Rogers, Fayetteville, and Springdale each experienced positive net absorption in the third quarter of 2005, taking into account the addition of 14,870 new retail square feet.
- The warehouse submarket experienced positive net absorption of 1,400 square feet in the third quarter after accounting for the addition of 10,200 new square feet.
- From June to August 2005, there were \$108.3 million in commercial building permits issued in Bentonville, Fayetteville, Lowell, Rogers, Siloam Springs, and Springdale. This represents an increase of 78 percent over the same period in 2004.
- The total value of new commercial building permits in Bentonville rebounded dramatically, pushed up by the inclusion of the permit for the \$45.7 million Superior office building. The total value of new commercial building permits in Fayetteville and Rogers also remained strong.