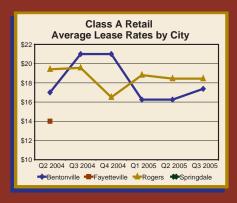

#### **Highlights from the Third Quarter of 2005**

- In the third quarter of 2005, 419,633 square feet of competitive commercial property were added to the Northwest Arkansas market.
- Despite the addition of 122,065 square feet of office space, there was positive net absorption in Northwest Arkansas of 20,442 square feet
- Likewise, within the office/retail submarket there was absorption of 77,974 square feet and the entry of only 58,260 new square feet, netting positive absorption of 19, 714 square feet.
- The retail markets in Bentonville, Rogers, Fayetteville, and Springdale each experienced positive net absorption in the third quarter of 2005, taking into account the addition of 14,870 new retail square feet.
- The warehouse submarket experienced positive net absorption of 1,400 square feet in the third quarter after accounting for the addition of 10,200 new square feet.
- From June to August 2005, there were \$108.3 million in commercial building permits issued in Bentonville, Fayetteville, Lowell, Rogers, Siloam Springs, and Springdale. This represents an increase of 78 percent over the same period in 2004.
- The total value of new commercial building permits in Bentonville rebounded dramatically, pushed up by the inclusion of the permit for the \$45.7 million Superior office building. The total value of new commercial building permits in Fayetteville and Rogers also remained strong.