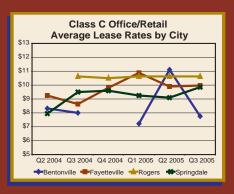

#### **Highlights from the Third Quarter of 2005**

- In the third quarter of 2005, 419,633 square feet of competitive commercial property were added to the Northwest Arkansas market.
- Despite the addition of 122,065 square feet of office space, there was positive net absorption in Northwest Arkansas of 20,442 square feet
- Likewise, within the office/retail submarket there was absorption of 77,974 square feet and the entry of only 58,260 new square feet, netting positive absorption of 19, 714 square feet.
- The retail markets in Bentonville, Rogers, Fayetteville, and Springdale each experienced positive net absorption in the third quarter of 2005, taking into account the addition of 14,870 new retail square feet.
- The warehouse submarket experienced positive net absorption of 1,400 square feet in the third quarter after accounting for the addition of 10,200 new square feet.
- From June to August 2005, there were \$108.3 million in commercial building permits issued in Bentonville, Fayetteville, Lowell, Rogers, Siloam Springs, and Springdale. This represents an increase of 78 percent over the same period in 2004.
- The total value of new commercial building permits in Bentonville rebounded dramatically, pushed up by the inclusion of the permit for the \$45.7 million Superior office building. The total value of new commercial building permits in Fayetteville and Rogers also remained strong.