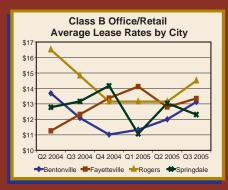

#### **Highlights from the Third Quarter of 2005**

- In the third quarter of 2005, 419,633 square feet of competitive commercial property were added to the Northwest Arkansas market.
- Despite the addition of 122,065 square feet of office space, there was positive net absorption in Northwest Arkansas of 20,442 square feet
- Likewise, within the office/retail submarket there was absorption of 77,974 square feet and the entry of only 58,260 new square feet, netting positive absorption of 19, 714 square feet.
- The retail markets in Bentonville, Rogers, Fayetteville, and Springdale each experienced positive net absorption in the third quarter of 2005, taking into account the addition of 14,870 new retail square feet.
- The warehouse submarket experienced positive net absorption of 1,400 square feet in the third quarter after accounting for the addition of 10,200 new square feet.
- From June to August 2005, there were \$108.3 million in commercial building permits issued in Bentonville, Fayetteville, Lowell, Rogers, Siloam Springs, and Springdale. This represents an increase of 78 percent over the same period in 2004.
- The total value of new commercial building permits in Bentonville rebounded dramatically, pushed up by the inclusion of the permit for the \$45.7 million Superior office building. The total value of new commercial building permits in Fayetteville and Rogers also remained strong.