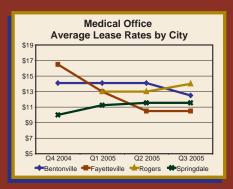

#### **Highlights from the Third Quarter of 2005**

- In the third quarter of 2005, 419,633 square feet of competitive commercial property were added to the Northwest Arkansas market.
- Despite the addition of 122,065 square feet of office space, there was positive net absorption in Northwest Arkansas of 20,442 square feet
- Likewise, within the office/retail submarket there was absorption of 77,974 square feet and the entry of only 58,260 new square feet, netting positive absorption of 19, 714 square feet.
- The retail markets in Bentonville, Rogers, Fayetteville, and Springdale each experienced positive net absorption in the third quarter of 2005, taking into account the addition of 14,870 new retail square feet.
- The warehouse submarket experienced positive net absorption of 1,400 square feet in the third quarter after accounting for the addition of 10,200 new square feet.
- From June to August 2005, there were \$108.3 million in commercial building permits issued in Bentonville, Fayetteville, Lowell, Rogers, Siloam Springs, and Springdale. This represents an increase of 78 percent over the same period in 2004.
- The total value of new commercial building permits in Bentonville rebounded dramatically, pushed up by the inclusion of the permit for the \$45.7 million Superior office building. The total value of new commercial building permits in Fayetteville and Rogers also remained strong.