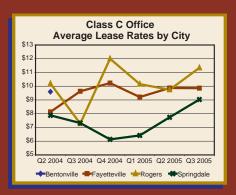

#### **Highlights from the Third Quarter of 2005**

- In the third quarter of 2005, 419,633 square feet of competitive commercial property were added to the Northwest Arkansas market.
- Despite the addition of 122,065 square feet of office space, there was positive net absorption in Northwest Arkansas of 20,442 square feet
- Likewise, within the office/retail submarket there was absorption of 77,974 square feet and the entry of only 58,260 new square feet, netting positive absorption of 19, 714 square feet.
- The retail markets in Bentonville, Rogers, Fayetteville, and Springdale each experienced positive net absorption in the third quarter of 2005, taking into account the addition of 14,870 new retail square feet.
- The warehouse submarket experienced positive net absorption of 1,400 square feet in the third quarter after accounting for the addition of 10,200 new square feet.
- From June to August 2005, there were \$108.3 million in commercial building permits issued in Bentonville, Fayetteville, Lowell, Rogers, Siloam Springs, and Springdale. This represents an increase of 78 percent over the same period in 2004.
- The total value of new commercial building permits in Bentonville rebounded dramatically, pushed up by the inclusion of the permit for the \$45.7 million Superior office building. The total value of new commercial building permits in Fayetteville and Rogers also remained strong.