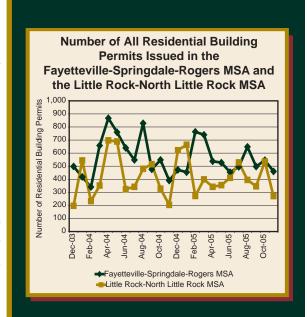

The U.S. Census Bureau estimates the issuance of building permits. Since April of 2005, growth in the number of residential building permits issued has trended up, nationally, while the number of multifamily building permits has trended down. These trends can be seen in the associated graph.

Turning to the two major metropolitan areas in Arkansas, the Fayetteville-Springdale-Rogers (FSR) MSA and the Little Rock-North Little Rock (LR) MSA, similar patterns on a smaller scale are apparent. The accompanying graphs show the number of multifamily building permits and total number of residential building permits issued in the two metro areas. Interestingly, despite its much smaller population, the FSR metro area had a greater number of building permits (both multifamily and total) than the LR metro area in 2004 and the first eleven months of 2005. Despite a great deal of seasonal variation, the trends of all of these series are barely positive. This implies that no significant changes in the pace of growth in the number of residential or multifamily building permits are expected.