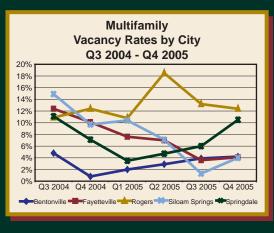

## **Highlights from the Fourth Quarter of 2005**

- Vacancy rates for multifamily properties in Northwest Arkansas increased from their third quarter level of 5.7 percent to 6.7 percent in the fourth quarter.
- Siloam Springs had the lowest aggregate vacancy rate at 4.0 percent, up from its very low rate of 1.3 percent in the third quarter. Bentonville and Fayetteville had vacancy rates of 4.2 and 4.1 percents, respectively, both increases from the third quarter. Springdale had the largest increase in vacancy rates due to the addition of new units to the marketplace ending the quarter at 10.5 percent.
- Rogers was the only community that saw a decline in vacancy rates in the fourth quarter, as units that entered the market earlier in the year became absorbed.
- The average lease price per month for a multifamily property unit in Northwest Arkansas increased from \$483 to \$509.
- On a price per square foot basis, multifamily units were least expensive on average in Siloam Springs at \$0.54 per square foot and most expensive on average in Rogers at \$0.72 per square foot.

In the analysis that follows, it is important to remember that the survey sample disproportionately measures large properties with many units, rather than small multifamily properties. In as much as the large properties drive the market for multifamily housing, extrapolating the results to the entire population is entirely reasonable. Within the fourth quarter survey sample, there were 21,852 total units in 412 multifamily residential properties. These properties had a combined vacancy rate of 6.7 percent, up from 5.7 percent in the third quarter. The highest vacancy rate was in Rogers, at 12.4 percent and the lowest vacancy rate was in Siloam Springs at 4.0 percent. In the fourth quarter of 2005, Fayetteville had a vacancy rate of 4.1 percent, Springdale had a vacancy rate of 10.5 percent, and Bentonville had a vacancy rate of 4.2 percent. Within the sample, the average lease price per month in Northwest Arkansas was \$509.20, up from \$482.68 in the third quarter. The average size of a unit was 817 square feet, up from 800 square feet in the previous quarter. The average monthly price per square foot of a multifamily property was \$0.62, up from \$0.60 in the third quarter. Breaking down the price and square footage by floor plan yields other interesting statistics. On a price per square foot basis, the least expensive floor plans had three bedrooms at \$0.57. The most expensive floor plans, on average, were studio apartments at \$0.95 per square foot per month.

## **Sample Vacancy Rates**

| Market Area        | Number of<br>Apartment<br>Complexes | Number of<br>Units | Q4 2005<br>Vacancy<br>Rate | Q3 2005<br>Vacancy<br>Rate | Q4 2004<br>Vacancy<br>Rate |
|--------------------|-------------------------------------|--------------------|----------------------------|----------------------------|----------------------------|
| Bentonville        | 58                                  | 2,214              | 4.2%                       | 3.9%                       | 0.8%                       |
| Fayetteville       | 214                                 | 11,070             | 4.1%                       | 3.6%                       | 10.1%                      |
| Rogers             | 54                                  | 3,537              | 12.4%                      | 13.2%                      | 12.4%                      |
| Siloam Springs     | 28                                  | 947                | 4.0%                       | 1.3%                       | 9.7%                       |
| Springdale         | 58                                  | 4,084              | 10.5%                      | 6.0%                       | 7.1%                       |
| Northwest Arkansas | 412                                 | 21,852             | 6.7%                       | 5.7%                       | 9.2%                       |