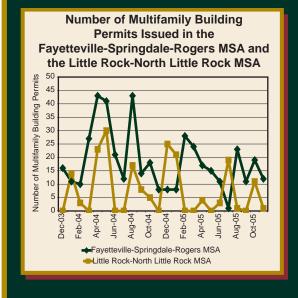

The U.S. Census Bureau estimates the issuance of building permits. Since April of 2005, growth in the number of residential building permits issued has trended up, nationally, while the number of multifamily building permits has trended down. These trends can be seen in the associated graph.

Turning to the two major metropolitan areas in Arkansas, the Fayetteville-Springdale-Rogers (FSR) MSA and the Little Rock-North Little Rock (LR) MSA, similar patterns on a smaller scale are apparent. The accompanying graphs show the number of multifamily building permits and total number of residential building permits issued in the two metro areas. Interestingly, despite its much smaller population, the FSR metro area had a greater number of building permits (both multifamily and total) than the LR metro area in 2004 and the first eleven months of 2005. Despite a great deal of seasonal variation, the trends of all of these series are barely positive. This implies that no significant changes in the pace of growth in the number of residential or multifamily building permits are expected.