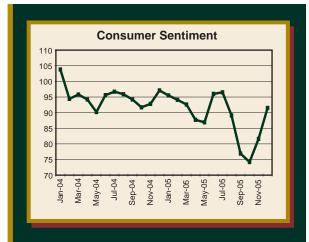

#### **Economic Overview**

To get a sense of the Northwest Arkansas multifamily housing market, it is useful to look at some key macroeconomic statistics. The University of Michigan produces the Consumer Sentiment Index. Consumer confidence improved by a substantial amount in the December survey, posting the fourth largest monthly gain in a quarter century. "Declines in gas prices were responsible for the substantial gain, which nearly restored confidence to the levels recorded prior to the spike in gas prices last August," according to Richard Curtin, the Director of the University of Michigan's Surveys of Consumers. The December gains were concentrated in consumers' evaluations of their financial situation. "Consumers judged their current finances much more favorably due to declines in gas prices, and were more likely to anticipate additional financial gains during the year ahead," Curtin said. The one area that posted losses was consumers' views of home buying conditions, which fell to the lowest level in fifteen years.

The Index of Consumer Sentiment was 91.5 in the December 2006 survey, up from 81.6 in November and the recent low of 74.2 in October. Despite the recent gains, the Sentiment Index remained well below last December's 97.1.