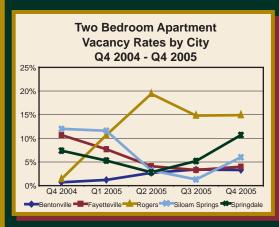

## **Highlights from the Fourth Quarter of 2005**

- Vacancy rates for multifamily properties in Northwest Arkansas increased from their third quarter level of 5.7 percent to 6.7 percent in the fourth quarter.
- Siloam Springs had the lowest aggregate vacancy rate at 4.0 percent, up from its very low rate of 1.3 percent in the third quarter. Bentonville and Fayetteville had vacancy rates of 4.2 and 4.1 percents, respectively, both increases from the third quarter. Springdale had the largest increase in vacancy rates due to the addition of new units to the marketplace ending the quarter at 10.5 percent.
- Rogers was the only community that saw a decline in vacancy rates in the fourth quarter, as units that entered the market earlier in the year became absorbed.
- The average lease price per month for a multifamily property unit in Northwest Arkansas increased from \$483 to \$509.
- On a price per square foot basis, multifamily units were least expensive on average in Siloam Springs at \$0.54 per square foot and most expensive on average in Rogers at \$0.72 per square foot.

In the analysis that follows, it is important to remember that the survey sample disproportionately measures large properties with many units, rather than small multifamily properties. In as much as the large properties drive the market for multifamily housing, extrapolating the results to the entire population is entirely reasonable. Within the fourth quarter survey sample, there were 21,852 total units in 412 multifamily residential properties. These properties had a combined vacancy rate of 6.7 percent, up from 5.7 percent in the third quarter. The highest vacancy rate was in Rogers, at 12.4 percent and the lowest vacancy rate was in Siloam Springs at 4.0 percent. In the fourth quarter of 2005, Fayetteville had a vacancy rate of 4.1 percent, Springdale had a vacancy rate of 10.5 percent, and Bentonville had a vacancy rate of 4.2 percent. Within the sample, the average lease price per month in Northwest Arkansas was \$509.20, up from \$482.68 in the third quarter. The average size of a unit was 817 square feet, up from 800 square feet in the previous quarter. The average monthly price per square foot of a multifamily property was \$0.62, up from \$0.60 in the third quarter. Breaking down the price and square footage by floor plan yields other interesting statistics. On a price per square foot basis, the least expensive floor plans had three bedrooms at \$0.57. The most expensive floor plans, on average, were studio apartments at \$0.95 per square foot per month.

## **Sample Vacancy Rates**

| Market Area        | Number of<br>Apartment<br>Complexes | Number of<br>Units | Q4 2005<br>Vacancy<br>Rate | Q3 2005<br>Vacancy<br>Rate | Q4 2004<br>Vacancy<br>Rate |
|--------------------|-------------------------------------|--------------------|----------------------------|----------------------------|----------------------------|
| Bentonville        | 58                                  | 2,214              | 4.2%                       | 3.9%                       | 0.8%                       |
| Fayetteville       | 214                                 | 11,070             | 4.1%                       | 3.6%                       | 10.1%                      |
| Rogers             | 54                                  | 3,537              | 12.4%                      | 13.2%                      | 12.4%                      |
| Siloam Springs     | 28                                  | 947                | 4.0%                       | 1.3%                       | 9.7%                       |
| Springdale         | 58                                  | 4,084              | 10.5%                      | 6.0%                       | 7.1%                       |
| Northwest Arkansas | 412                                 | 21,852             | 6.7%                       | 5.7%                       | 9.2%                       |