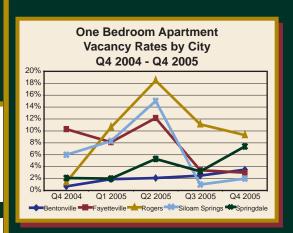

## **Highlights from the Fourth Quarter of 2005**

- Vacancy rates for multifamily properties in Northwest Arkansas increased from their third quarter level of 5.7 percent to 6.7 percent in the fourth quarter.
- Siloam Springs had the lowest aggregate vacancy rate at 4.0 percent, up from its very low rate of 1.3 percent in the third quarter. Bentonville and Fayetteville had vacancy rates of 4.2 and 4.1 percents, respectively, both increases from the third quarter. Springdale had the largest increase in vacancy rates due to the addition of new units to the marketplace ending the quarter at 10.5 percent.
- Rogers was the only community that saw a decline in vacancy rates in the fourth quarter, as units that entered the market earlier in the year became absorbed.
- The average lease price per month for a multifamily property unit in Northwest Arkansas increased from \$483 to \$509.
- On a price per square foot basis, multifamily units were least expensive on average in Siloam Springs at \$0.54 per square foot and most expensive on average in Rogers at \$0.72 per square foot.

In the analysis that follows, it is important to remember that the survey sample disproportionately measures large properties with many units, rather than small multifamily properties. In as much as the large properties drive the market for multifamily housing, extrapolating the results to the entire population is entirely reasonable. Within the fourth quarter survey sample, there were 21,852 total units in 412 multifamily residential properties. These properties had a combined vacancy rate of 6.7 percent, up from 5.7 percent in the third quarter. The highest vacancy rate was in Rogers, at 12.4 percent and the lowest vacancy rate was in Siloam Springs at 4.0 percent. In the fourth quarter of 2005, Fayetteville had a vacancy rate of 4.1 percent, Springdale had a vacancy rate of 10.5 percent, and Bentonville had a vacancy rate of 4.2 percent. Within the sample, the average lease price per month in Northwest Arkansas was \$509.20, up from \$482.68 in the third quarter. The average size of a unit was 817 square feet, up from 800 square feet in the previous quarter. The average monthly price per square foot of a multifamily property was \$0.62, up from \$0.60 in the third quarter. Breaking down the price and square footage by floor plan yields other interesting statistics. On a price per square foot basis, the least expensive floor plans had three bedrooms at \$0.57. The most expensive floor plans, on average, were studio apartments at \$0.95 per square foot per month.

## **Sample Vacancy Rates**

| Market Area        | Number of<br>Apartment<br>Complexes | Number of<br>Units | Q4 2005<br>Vacancy<br>Rate | Q3 2005<br>Vacancy<br>Rate | Q4 2004<br>Vacancy<br>Rate |
|--------------------|-------------------------------------|--------------------|----------------------------|----------------------------|----------------------------|
| Bentonville        | 58                                  | 2,214              | 4.2%                       | 3.9%                       | 0.8%                       |
| Fayetteville       | 214                                 | 11,070             | 4.1%                       | 3.6%                       | 10.1%                      |
| Rogers             | 54                                  | 3,537              | 12.4%                      | 13.2%                      | 12.4%                      |
| Siloam Springs     | 28                                  | 947                | 4.0%                       | 1.3%                       | 9.7%                       |
| Springdale         | 58                                  | 4,084              | 10.5%                      | 6.0%                       | 7.1%                       |
| Northwest Arkansas | 412                                 | 21,852             | 6.7%                       | 5.7%                       | 9.2%                       |