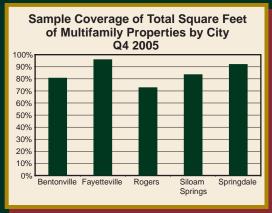

CBER staff attempted to obtain additional information about each of the multifamily residential properties in these five cities. A survey instrument was developed to ascertain the number of units in each property, the number of units currently available for lease, the types of different floor plans, the prices of different floor plans, lease durations, and the amenities associated with

## Total Inventory of Multifamily Properties and Sample Coverage Q4 2005

| City              | Number of<br>Multifamily<br>Properties in<br>County Assessor<br>Databases | Total Square Feet<br>of Multifamily<br>Properties in<br>County Assessor<br>Databases | Number of<br>Multifamily<br>Properties<br>in Sample | Total Square Feet<br>of Multifamily<br>Properties<br>in Sample | Percent<br>Coverage of<br>Total Square<br>Feet |
|-------------------|---------------------------------------------------------------------------|--------------------------------------------------------------------------------------|-----------------------------------------------------|----------------------------------------------------------------|------------------------------------------------|
| Bentonville       | 139                                                                       | 2,092,851                                                                            | 58                                                  | 1,687,490                                                      | 80.6%                                          |
| Fayetteville      | 280                                                                       | 3,510,406                                                                            | 214                                                 | 3,366,510                                                      | 95.9%                                          |
| Rogers            | 171                                                                       | 2,690,773                                                                            | 54                                                  | 1,955,960                                                      | 72.7%                                          |
| Siloam Springs    | 53                                                                        | 635,235                                                                              | 28                                                  | 530,703                                                        | 83.5%                                          |
| Springdale        | 84                                                                        | 1,508,432                                                                            | 58                                                  | 1,387,149                                                      | 92.0%                                          |
| Northwest Arkansa | s 727                                                                     | 10.437.697                                                                           | 412                                                 | 8.927.812                                                      | 85.5%                                          |

each property. An online data collection tool was used to streamline the process and to make responding more convenient for apartment managers. The results from this surveying effort comprise the remainder of this report. In the fourth quarter of 2005, information was collected on 85.5 percent of the existing square footage of multifamily properties, compared to 77.8 percent in the third quarter of 2005.