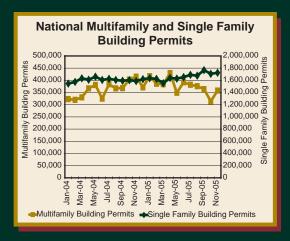

The U.S. Census Bureau estimates the issuance of building permits. Since April of 2005, growth in the number of residential building permits issued has trended up, nationally, while the number of multifamily building permits has trended down. These trends can be seen in the associated graph.