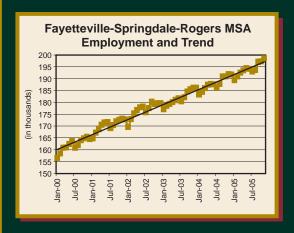

Finally, a graph showing employment trends in the FSR metro area is included. Employment in the region continues to grow at the same pace as its five-year trend, adding approximately 600 jobs a month to the region. Because employment growth is the single most important factor in determining demand for housing of all kinds, there must be an awareness of the possibility of structural changes in the labor market. The data show no evidence that the rate of job growth in Northwest Arkansas will abate in the near term.