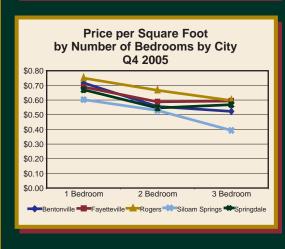

In the analysis that follows, it is important to remember that the survey sample disproportionately measures large properties with many units, rather than small multifamily properties. In as much as the large properties drive the market for multifamily housing, extrapolating the results to the entire population is entirely reasonable. Within the fourth quarter survey sample, there were 21,852 total units in 412 multifamily residential properties. These properties had a combined vacancy rate of 6.7 percent, up from 5.7 percent in the third quarter. The highest vacancy rate was in Rogers, at 12.4 percent and the lowest vacancy rate was in Siloam Springs at 4.0 percent. In the fourth quarter of 2005, Fayetteville had a vacancy rate of 4.1 percent, Springdale had a vacancy rate of 10.5 percent, and Bentonville had a vacancy rate of 4.2 percent. Within the sample, the average lease price per month in Northwest Arkansas was \$509.20, up from \$482.68 in the third quarter. The average size of a unit was 817 square feet, up from 800 square feet in the previous quarter. The average monthly price per square foot of a multifamily property was \$0.62, up from \$0.60 in the third quarter. Breaking down the price and square footage by floor plan yields other interesting statistics. On a price per square foot basis, the least expensive floor plans had three bedrooms at \$0.57. The most expensive floor plans, on average, were studio apartments at \$0.95 per square foot per month.

## Northwest Arkansas Average Unit Size and Price by Floor Plan Q4 2005

| Floor Plan         | Average<br>Square Feet | Average Price per Month | Average Price per Square Foot |
|--------------------|------------------------|-------------------------|-------------------------------|
| Studio             | 428                    | \$407.70                | \$0.95                        |
| 1 Bedroom          | 605                    | \$426.76                | \$0.71                        |
| 2 Bedroom          | 900                    | \$527.68                | \$0.59                        |
| 3 Bedroom          | 1,228                  | \$702.95                | \$0.57                        |
| 4 Bedroom          | 1,202                  | \$993.57                | \$0.83                        |
| Northwest Arkansas | 817                    | \$509.20                | \$0.62                        |