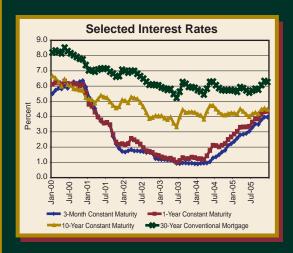

On December 13, 2005 the Federal Reserve Board raised its target for the federal funds rate an additional 25 basis points to 4.25 percent, bringing the total increase from the recent lows to 325 basis points. As the

accompanying graph shows, the spread between short term rates and conventional 30-year mortgage rates has declined more than 270 basis points since its most recent peak in June 2004. Because the ten-year treasury interest rate and the 30-year conventional mortgage rate have remained essentially constant since July 2004, buying a single family house remains relatively attractive compared to leasing comparable multifamily housing.