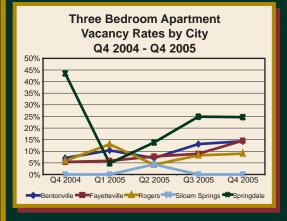

In the analysis that follows, it is important to remember that the survey sample disproportionately measures large properties with many units, rather than small multifamily properties. In as much as the large properties drive the market for multifamily housing, extrapolating the results to the entire population is entirely reasonable. Within the fourth quarter survey sample, there were 21,852 total units in 412 multifamily residential properties. These properties had a combined vacancy rate of 6.7 percent, up from 5.7 percent in the third quarter. The highest vacancy rate was in Rogers, at 12.4 percent and the lowest vacancy rate was in Siloam Springs at 4.0 percent. In the fourth quarter of 2005, Fayetteville had a vacancy rate of 4.1 percent, Springdale had a vacancy rate of 10.5 percent, and Bentonville had a vacancy rate of 4.2 percent. Within the sample, the average lease price per month in Northwest Arkansas was \$509.20, up from \$482.68 in the third quarter. The average size of a unit was 817 square feet, up from 800 square feet in the previous quarter. The average monthly price per square foot of a multifamily property was \$0.62, up from \$0.60 in the third quarter. Breaking down the price and square footage by floor plan yields other interesting statistics. On a price per square foot basis, the least expensive floor plans had three bedrooms at \$0.57. The most expensive floor plans, on average, were studio apartments at \$0.95 per square foot per month.

## **Sample Vacancy Rates**

| Market Area        | Number of<br>Apartment<br>Complexes | Number of<br>Units | Q4 2005<br>Vacancy<br>Rate | Q3 2005<br>Vacancy<br>Rate | Q4 2004<br>Vacancy<br>Rate |
|--------------------|-------------------------------------|--------------------|----------------------------|----------------------------|----------------------------|
| Bentonville        | 58                                  | 2,214              | 4.2%                       | 3.9%                       | 0.8%                       |
| Fayetteville       | 214                                 | 11,070             | 4.1%                       | 3.6%                       | 10.1%                      |
| Rogers             | 54                                  | 3,537              | 12.4%                      | 13.2%                      | 12.4%                      |
| Siloam Springs     | 28                                  | 947                | 4.0%                       | 1.3%                       | 9.7%                       |
| Springdale         | 58                                  | 4,084              | 10.5%                      | 6.0%                       | 7.1%                       |
| Northwest Arkansas | 412                                 | 21,852             | 6.7%                       | 5.7%                       | 9.2%                       |