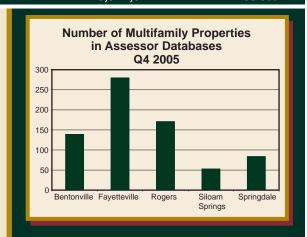

### **Northwest Arkansas Multifamily Properties**

Building permits give a good indication of the types and amounts of space that will become available on the market in the near future. However, to understand the existing stock of multifamily properties, CBER researchers examined the property tax databases from the offices of the Benton and Washington County assessors. From those databases, parcels that were classified as multifamily residential were identified and then results were aggregated by complex to avoid double counting. Unfortunately, the databases do not include any measure of the number of units associated with a particular property, but rather the total square feet of any buildings on the parcels are provided. Therefore, the number of properties by city and the total square feet of multifamily residential space are provided in the accompanying table.

The database search showed that Fayetteville had the most multifamily properties in Northwest Arkansas with 280, totaling over 3.5 million square feet. Following Fayetteville, in descending order from most multifamily properties to fewest were Rogers, Bentonville, Springdale, and Siloam Springs. The total number of multifamily properties in these cities in the fourth quarter of 2005 was 727 with a total size of just over 10.4 million square feet.

## Total Inventory of Multifamily Properties and Sample Coverage Q4 2005

| City              | Number of<br>Multifamily<br>Properties in<br>County Assessor<br>Databases | Total Square Feet<br>of Multifamily<br>Properties in<br>County Assessor<br>Databases | Number of<br>Multifamily<br>Properties<br>in Sample | Total Square Feet<br>of Multifamily<br>Properties<br>in Sample | Percent<br>Coverage of<br>Total Square<br>Feet |
|-------------------|---------------------------------------------------------------------------|--------------------------------------------------------------------------------------|-----------------------------------------------------|----------------------------------------------------------------|------------------------------------------------|
| Bentonville       | 139                                                                       | 2,092,851                                                                            | 58                                                  | 1,687,490                                                      | 80.6%                                          |
| Fayetteville      | 280                                                                       | 3,510,406                                                                            | 214                                                 | 3,366,510                                                      | 95.9%                                          |
| Rogers            | 171                                                                       | 2,690,773                                                                            | 54                                                  | 1,955,960                                                      | 72.7%                                          |
| Siloam Springs    | 53                                                                        | 635,235                                                                              | 28                                                  | 530,703                                                        | 83.5%                                          |
| Springdale        | 84                                                                        | 1,508,432                                                                            | 58                                                  | 1,387,149                                                      | 92.0%                                          |
| Northwest Arkansa | s 727                                                                     | 10.437.697                                                                           | 412                                                 | 8.927.812                                                      | 85.5%                                          |