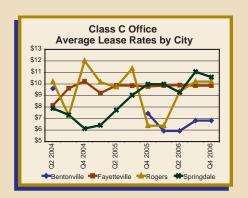

| 0              | -400               | -20,000            | 0                  | 6,120             | 0                | 4,874             | -9,406             |  |

#### Average Lease Rate Trends by Type, Class, and City