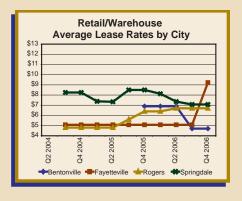

| 0              | -400               | -20,000            | 0                  | 6,120             | 0                | 4,874             | -9,406             |  |

#### Average Lease Rate Trends by Type, Class, and City