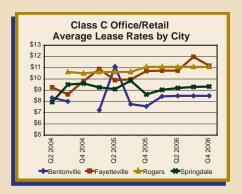

| 0              | -400               | -20,000            | 0                  | 6,120             | 0                | 4,874             | -9,406             |  |

#### Average Lease Rate Trends by Type, Class, and City