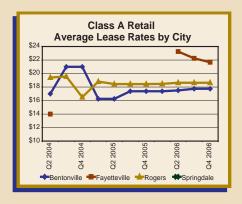

| 0              | -400               | -20,000            | 0                  | 6,120             | 0                | 4,874             | -9,406             |  |

#### Average Lease Rate Trends by Type, Class, and City