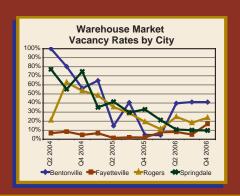

| 4.8%<br>4.5%<br>39.7%<br>41.1%<br>41.0%   | 1.9%<br>7.7%<br>8.1%<br>5.2%<br>16.9%    | 63.9%<br>63.9%<br>79.6%<br>43.5%<br>43.5% | 19.2%<br>11.2%<br>24.8%<br>18.2%<br>23.8%           | <br><br><br>0.0%                        | 32.9%<br>21.2%<br>10.7%<br>10.0%<br>9.7%  | 12.4%<br>11.7%<br>18.5%<br>16.0%<br>19.6%                |
|                                                     |                                           |                                           |                                          |                                           |                                                     |                                         |                                           |                                                          |

### Vacancy Rate Trends







#### **Net Absorption by Submarket**

| Office Control of the |                |                    |                    |                    |                   |                  |                   |                    |  |
|------------------------------------------------------------------------------------------------------------------------------------------------------------------------------------------------------------------------------------------------------------------------------------------------------------------------------------------------------------------------------------------------------------------------------------------------------------------------------------------------------------------------------------------------------------------------------------------