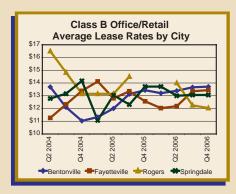

| 0              | -400               | -20,000            | 0                  | 6,120             | 0                | 4,874             | -9,406             |  |

#### Average Lease Rate Trends by Type, Class, and City