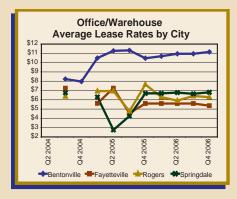

| 0              | -400               | -20,000            | 0                  | 6,120             | 0                | 4,874             | -9,406             |  |

#### Average Lease Rate Trends by Type, Class, and City