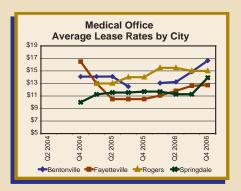

| 0              | -400               | -20,000            | 0                  | 6,120             | 0                | 4,874             | -9,406             |  |

#### Average Lease Rate Trends by Type, Class, and City