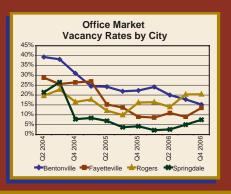

| 4.8%<br>4.5%<br>39.7%<br>41.1%<br>41.0%   | 1.9%<br>7.7%<br>8.1%<br>5.2%<br>16.9%    | 63.9%<br>63.9%<br>79.6%<br>43.5%<br>43.5% | 19.2%<br>11.2%<br>24.8%<br>18.2%<br>23.8%           | <br><br><br>0.0%                        | 32.9%<br>21.2%<br>10.7%<br>10.0%<br>9.7%  | 12.4%<br>11.7%<br>18.5%<br>16.0%<br>19.6%                |
|                                                     |                                           |                                           |                                          |                                           |                                                     |                                         |                                           |                                                          |

### Vacancy Rate Trends







#### **Net Absorption by Submarket**

| Office Control of the |                |                    |                    |                    |                   |                  |                   |                    |  |
|--------------------------------------------------------------------------------------------------------------------------------------------------------------------------------------------------------------------------------------------------------------------------------------------------------------------------------------------------------------------------------------------------------------------------------------------------------------------------------------------------------------------------------------------------------------------------------------