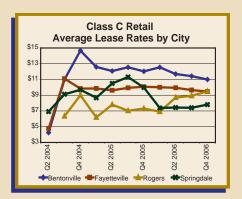

| 0              | -400               | -20,000            | 0                  | 6,120             | 0                | 4,874             | -9,406             |  |

#### Average Lease Rate Trends by Type, Class, and City