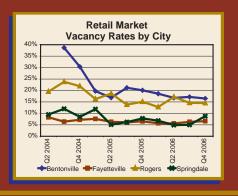

| 4.8%<br>4.5%<br>39.7%<br>41.1%<br>41.0%   | 1.9%<br>7.7%<br>8.1%<br>5.2%<br>16.9%    | 63.9%<br>63.9%<br>79.6%<br>43.5%<br>43.5% | 19.2%<br>11.2%<br>24.8%<br>18.2%<br>23.8%           | <br><br><br>0.0%                        | 32.9%<br>21.2%<br>10.7%<br>10.0%<br>9.7%  | 12.4%<br>11.7%<br>18.5%<br>16.0%<br>19.6%                |
|                                                     |                                           |                                           |                                          |                                           |                                                     |                                         |                                           |                                                          |

### Vacancy Rate Trends







#### **Net Absorption by Submarket**

| Office Control of the |                |                    |                    |                    |                   |                  |                   |                    |  |
|----------------------------------------------------------------------------------------------------------------------------------------------------------------------------------------------------------------------------------------------------------------------------------------------------------------------------------------------------------------------------------------------------------------------------------------------------------------------------------------------------------------------------------------------------------------------------------------