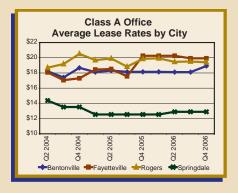

| 0              | -400               | -20,000            | 0                  | 6,120             | 0                | 4,874             | -9,406             |  |

#### Average Lease Rate Trends by Type, Class, and City