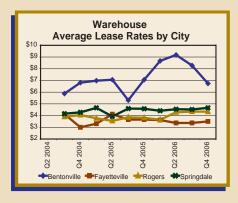

| 0              | -400               | -20,000            | 0                  | 6,120             | 0                | 4,874             | -9,406             |  |

#### Average Lease Rate Trends by Type, Class, and City