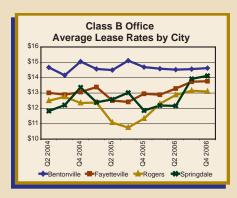

| 0              | -400               | -20,000            | 0                  | 6,120             | 0                | 4,874             | -9,406             |  |

#### Average Lease Rate Trends by Type, Class, and City