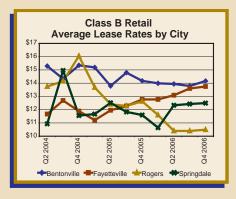

| 0              | -400               | -20,000            | 0                  | 6,120             | 0                | 4,874             | -9,406             |  |

#### Average Lease Rate Trends by Type, Class, and City