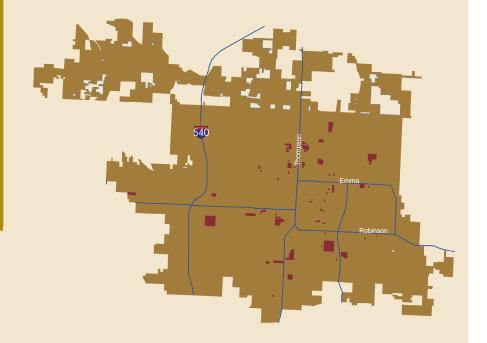

The Northwest Arkansas multifamily market includes the following five major cities:

- 1. Bentonville
- 2. Fayetteville
- 3. Rogers
- 4. Siloam Springs
- 5. Springdale

As the tenth edition of the multifamily series of the Skyline Report, this study provides some comparisons in vacancy rates, prices, unit sizes, and other multifamily property characteristics.