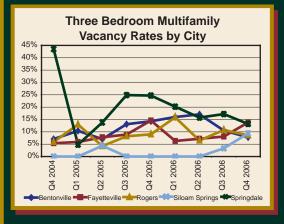

#### **Highlights from the Fourth Quarter of 2006**

- Vacancy rates for multifamily properties in Northwest Arkansas increased from their third quarter 2006 level of 7.7 percent to 8.2 percent in the fourth quarter of 2006. The fourth quarter 2006 vacancy rate was higher than the fourth quarter 2005 vacancy rate of 6.7 percent.
- Rogers had the lowest aggregate vacancy rate at 4.7 percent, down from its rate of 7.5 percent in the third quarter. The Springdale vacancy rate fell 0.2 percent to 11.5 percent in the fourth quarter. The vacancy rates in Bentonville, Fayetteville, and Siloam Springs were up from the third quarter to 13.2, 6.3, and 9.5 percents, respectively.
- The average lease price per month for a multifamily property unit in Northwest Arkansas was down about \$4 to \$510.
- On a price per square foot basis, multifamily units were least expensive on average in Siloam Springs at \$0.54 per square foot and most expensive on average in Fayetteville at \$0.63 per square foot.