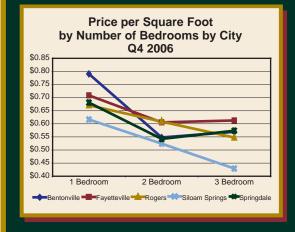

#### **Highlights from the Fourth Quarter of 2006**

- Vacancy rates for multifamily properties in Northwest Arkansas increased from their third quarter 2006 level of 7.7 percent to 8.2 percent in the fourth quarter of 2006. The fourth quarter 2006 vacancy rate was higher than the fourth quarter 2005 vacancy rate of 6.7 percent.
- Rogers had the lowest aggregate vacancy rate at 4.7 percent, down from its rate of 7.5 percent in the third quarter. The Springdale vacancy rate fell 0.2 percent to 11.5 percent in the fourth quarter. The vacancy rates in Bentonville, Fayetteville, and Siloam Springs were up from the third quarter to 13.2, 6.3, and 9.5 percents, respectively.
- The average lease price per month for a multifamily property unit in Northwest Arkansas was down about \$4 to \$510.
- On a price per square foot basis, multifamily units were least expensive on average in Siloam Springs at \$0.54 per square foot and most expensive on average in Fayetteville at \$0.63 per square foot.