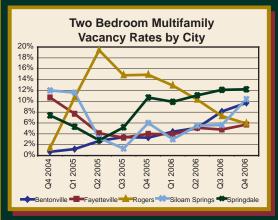

#### **Highlights from the Fourth Quarter of 2006**

- Vacancy rates for multifamily properties in Northwest Arkansas increased from their third quarter 2006 level of 7.7 percent to 8.2 percent in the fourth quarter of 2006. The fourth quarter 2006 vacancy rate was higher than the fourth quarter 2005 vacancy rate of 6.7 percent.
- Rogers had the lowest aggregate vacancy rate at 4.7 percent, down from its rate of 7.5 percent in the third quarter. The Springdale vacancy rate fell 0.2 percent to 11.5 percent in the fourth quarter. The vacancy rates in Bentonville, Fayetteville, and Siloam Springs were up from the third quarter to 13.2, 6.3, and 9.5 percents, respectively.
- The average lease price per month for a multifamily property unit in Northwest Arkansas was down about \$4 to \$510.
- On a price per square foot basis, multifamily units were least expensive on average in Siloam Springs at \$0.54 per square foot and most expensive on average in Fayetteville at \$0.63 per square foot.