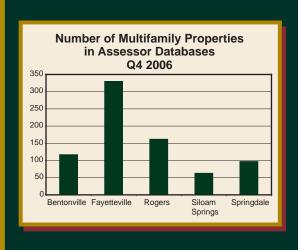

The associated table gives some information about announced condominium projects. The information gathered shows that the condominiums are selling from between \$86 and \$400 a square foot, with average square footages varying between 500 and 3,748 square feet. In Fayetteville, these properties account for 1,971 units and in Rogers there are about 1,030 condominium units in these projects alone.