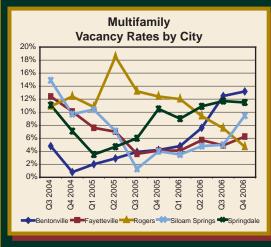

#### **Highlights from the Fourth Quarter of 2006**

- Vacancy rates for multifamily properties in Northwest Arkansas increased from their third quarter 2006 level of 7.7 percent to 8.2 percent in the fourth quarter of 2006. The fourth quarter 2006 vacancy rate was higher than the fourth quarter 2005 vacancy rate of 6.7 percent.
- Rogers had the lowest aggregate vacancy rate at 4.7 percent, down from its rate of 7.5 percent in the third quarter. The Springdale vacancy rate fell 0.2 percent to 11.5 percent in the fourth quarter. The vacancy rates in Bentonville, Fayetteville, and Siloam Springs were up from the third quarter to 13.2, 6.3, and 9.5 percents, respectively.
- The average lease price per month for a multifamily property unit in Northwest Arkansas was down about \$4 to \$510.
- On a price per square foot basis, multifamily units were least expensive on average in Siloam Springs at \$0.54 per square foot and most expensive on average in Fayetteville at \$0.63 per square foot.