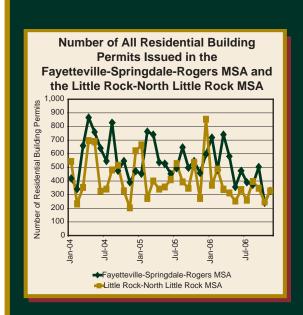

Turning to the two major metropolitan areas in Arkansas, the Fayetteville-Springdale-Rogers (FSR) MSA and the Little Rock-North Little Rock (LR) MSA, different patterns on a smaller scale are apparent. The accompanying graphs show the number of multifamily building permits and total number of residential building permits issued in the two metro areas. Interestingly, despite its much smaller population, the FSR metro area had a greater number of building permits (both multifamily and total) than the LR metro area during the past twelve months. Despite a great deal of seasonal variation, the trends of the multifamily building permits and total building permits in the both metropolitan areas are declining slightly. No significant changes in the pace of growth in the number of residential or multifamily building permits are expected.