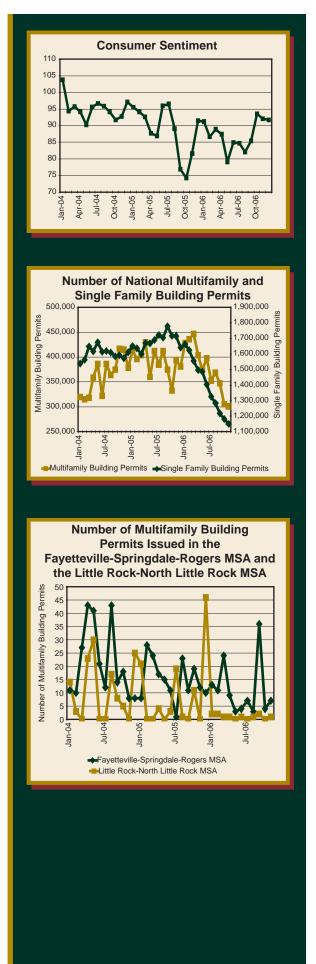

#### **Economic Overview**

To get a sense of the Northwest Arkansas multifamily housing market, it is useful to look at some key macroeconomic statistics. The University of Michigan produces the Consumer Sentiment Index. The Index of Consumer Sentiment was 91.7 in the December 2006 survey, down from 92.1 in November 2006, and barely up from 91.5 in December of 2005.

The U.S. Census Bureau estimates the issuance of building permits. The November 2006 national level of multifamily building permits reflected the continuation of a downward trend that began in March 2006 The November 2006 level of single family building permits reflected a similar downward trend that began in September 2005.

Turning to the two major metropolitan areas in Arkansas, the Fayetteville-Springdale-Rogers (FSR) MSA and the Little Rock-North Little Rock (LR) MSA, different patterns on a smaller scale are apparent. The accompanying graphs show the number of multifamily building permits and total number of residential building permits issued in the two metro areas. Interestingly, despite its much smaller population, the FSR metro area had a greater number of building permits (both multifamily and total) than the LR metro area during the past twelve months. Despite a great deal of seasonal variation, the trends of the multifamily building permits and total building permits in the both metropolitan areas are declining slightly. No significant changes in the pace of growth in the number of residential or multifamily building permits are expected.