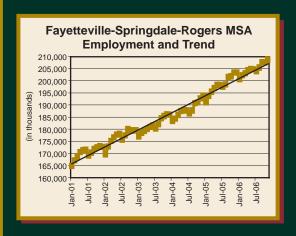

3

a bit, even as the three-month rate has increased. This has caused an inversion of the yield curve at some maturity levels, which has persisted for the last quarter.

Finally, a graph showing employment trends in the FSR metro area is included. Employment in the region continues to grow at the same pace as its five-year trend, adding approximately 580 jobs a month to the region. Because employment growth is the single most important factor in determining demand for housing of all kinds, there must be an awareness of the possibility of structural changes in the labor market. The data show no evidence that the rate of job growth in Northwest Arkansas will abate in the near term.