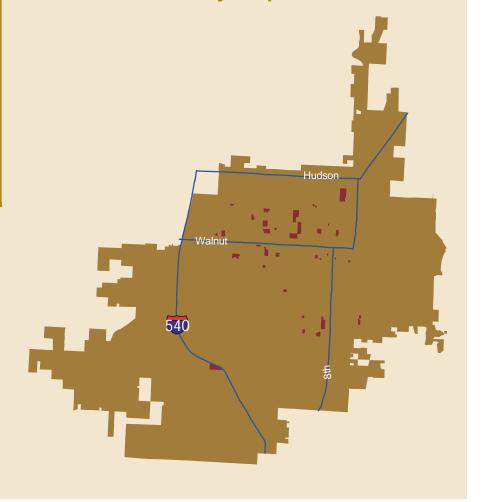

The Northwest Arkansas multifamily market includes the following five major cities:

- 1. Bentonville
- 2. Fayetteville
- 3. Rogers
- 4. Siloam Springs
- 5. Springdale

As the tenth edition of the multifamily series of the Skyline Report, this study provides some comparisons in vacancy rates, prices, unit sizes, and other multifamily property characteristics.