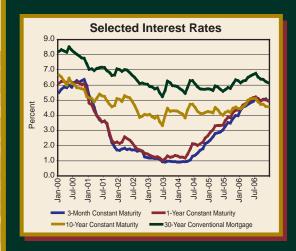

On December 12, 2006 the Federal Reserve Board left the target for the federal funds rate unchanged at 5.25 percent. This was the fourth consecutive meeting of the Federal Reserve open market committee where no change was implemented. As the accompanying graph shows, the spread between short term rates and conventional 30-year mortgage rates has declined more than 325 basis points since its most recent peak in June 2004. The ten-year treasury interest rate and the 30-year conventional mortgage rate bottomed out in June of 2005 and have been increasing moderately since that time, but not at the same velocity as short term rate increases. In the past few months, longer term interest rates have declined

3

a bit, even as the three-month rate has increased. This has caused an inversion of the yield curve at some maturity levels, which has persisted for the last quarter.

Finally, a graph showing employment trends in the FSR metro area is included. Employment in the region continues to grow at the same pace as its five-year trend, adding approximately 580 jobs a month to the region. Because employment growth is the single most important factor in determining demand for housing of all kinds, there must be an awareness of the possibility of structural changes in the labor market. The data show no evidence that the rate of job growth in Northwest Arkansas will abate in the near term.