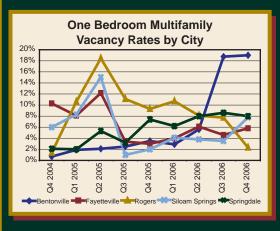

#### **Highlights from the Fourth Quarter of 2006**

- Vacancy rates for multifamily properties in Northwest Arkansas increased from their third quarter 2006 level of 7.7 percent to 8.2 percent in the fourth quarter of 2006. The fourth quarter 2006 vacancy rate was higher than the fourth quarter 2005 vacancy rate of 6.7 percent.
- Rogers had the lowest aggregate vacancy rate at 4.7 percent, down from its rate of 7.5 percent in the third quarter. The Springdale vacancy rate fell 0.2 percent to 11.5 percent in the fourth quarter. The vacancy rates in Bentonville, Fayetteville, and Siloam Springs were up from the third quarter to 13.2, 6.3, and 9.5 percents, respectively.
- The average lease price per month for a multifamily property unit in Northwest Arkansas was down about \$4 to \$510.
- On a price per square foot basis, multifamily units were least expensive on average in Siloam Springs at \$0.54 per square foot and most expensive on average in Fayetteville at \$0.63 per square foot.