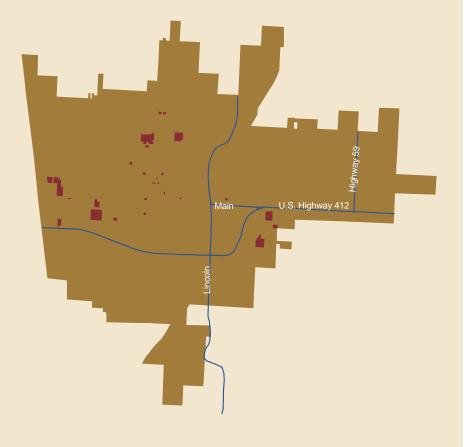

The Northwest Arkansas multifamily market includes the following five major cities:

- 1. Bentonville
- 2. Fayetteville
- 3. Rogers
- 4. Siloam Springs
- 5. Springdale

As the tenth edition of the multifamily series of the Skyline Report, this study provides some comparisons in vacancy rates, prices, unit sizes, and other multifamily property characteristics.