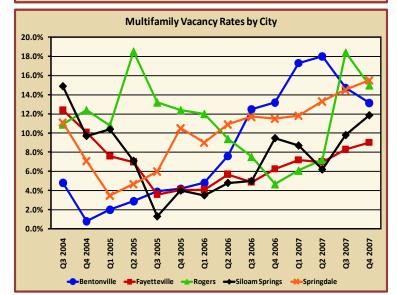

#### Highlights from the Fourth Quarter of 2007

- Vacancy rates for multifamily properties in Northwest Arkansas decreased from their third quarter level of 12.2 percent to 12.0 percent in the fourth quarter of 2007. The fourth quarter 2007 vacancy rate was significantly higher than the fourth quarter 2006 vacancy rate of 8.2 percent.
- Fayetteville had the lowest aggregate vacancy rate at 9.0 percent, up from 8.3 percent in the third quarter. Springdale had the highest aggregate vacancy rate at 15.5 percent, up from 14.5 percent in the third quarter. The Bentonville vacancy rate fell 1.5 percent to 13.2 percent in the fourth quarter. Rogers had a decrease of 3.4 percent down to a vacancy rate of 15.0 percent, and Siloam Springs had an increase in its vacancy rate to 11.9 percent in the fourth quarter of 2007.
- The average lease price per month for a multifamily property unit in Northwest Arkansas was down about \$0.16 to \$519.84.
- On a price per square foot basis, multifamily units were least expensive on average in Siloam Springs at \$0.56 per square foot and most expensive on average in Fayetteville at \$0.65 per square foot.