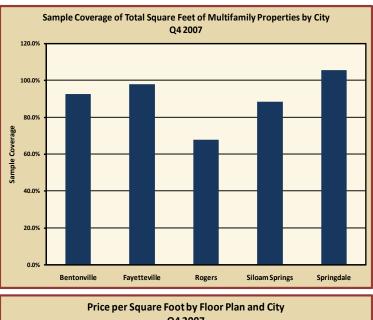

#### Highlights from the Fourth Quarter of 2007

- Vacancy rates for multifamily properties in Northwest Arkansas decreased from their third quarter level of 12.2 percent to 12.0 percent in the fourth quarter of 2007. The fourth quarter 2007 vacancy rate was significantly higher than the fourth quarter 2006 vacancy rate of 8.2 percent.
- Fayetteville had the lowest aggregate vacancy rate at 9.0 percent, up from 8.3 percent in the third quarter. Springdale had the highest aggregate vacancy rate at 15.5 percent, up from 14.5 percent in the third quarter. The Bentonville vacancy rate fell 1.5 percent to 13.2 percent in the fourth quarter. Rogers had a decrease of 3.4 percent down to a vacancy rate of 15.0 percent, and Siloam Springs had an increase in its vacancy rate to 11.9 percent in the fourth quarter of 2007.
- The average lease price per month for a multifamily property unit in Northwest Arkansas was down about \$0.16 to \$519.84.
- On a price per square foot basis, multifamily units were least expensive on average in Siloam Springs at \$0.56 per square foot and most expensive on average in Fayetteville at \$0.65 per square foot.