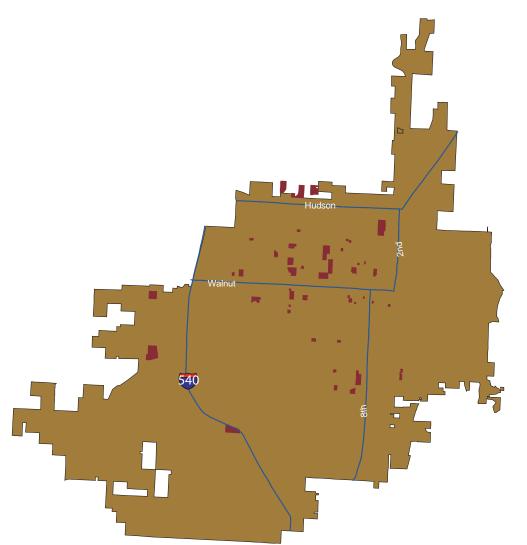

The report then turns to a more detailed city-by-city analysis. For this report, Bentonville, Fayetteville, Rogers, Siloam Springs, and Springdale were examined.

In order to collect this specific information about Northwest Arkansas multifamily residential properties, CBER researchers surveyed the population of multifamily property managers. To identify potential respondents, databases from the Washington and Benton County Assessors' offices were searched. Contact information was obtained where available and at least three phone contacts were attempted for each respondent. When no response was

-5-

west Arkansas is a testament to demand driven by transitional factors. Additionally, in Rogers and Bentonville, a number of upscale properties with monthly leases comparable to monthly mortgage payments have entered the market. These properties are designed to provide easy accessibility to the commercial districts of the cities and are designed to appeal to tenants looking to eliminate property maintenance responsibilities. These upscale properties are pushing up average rents in the cities and are having an impact on vacancy rates.