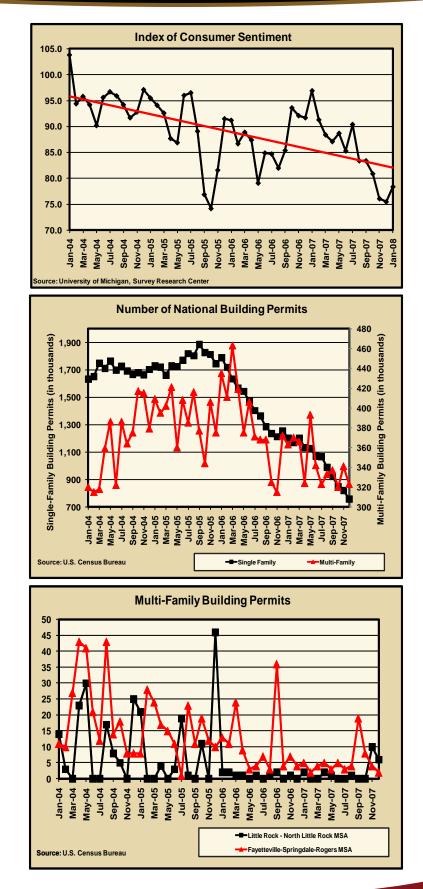

## **Economic Overview**

It is useful to look at some key macroeconomic statistics in order to get a sense of the Northwest Arkansas multifamily housing market. The University of Michigan produces the Consumer Sentiment Index. The Index of Consumer Sentiment was 78.4 in the January 2008 survey, above the 75.5 recorded in December 2007, but significantly below the 96.9 recorded in January of 2007.

The U.S. Census Bureau estimates the issuance of building permits. The September – December of 2007 national level of multifamily building permits continued to deteriorate from the levels seen in the first three quarters of 2007. Furthermore, the December 2007 level of single family building permits reflected a continued downward slide that began in October 2005 (SAAR).

Turning to the two major metropolitan areas in Arkansas, the Fayetteville-Springdale-Rogers (FSR) MSA and the Little Rock-North Little Rock-Conway (LR) MSA, different patterns on a smaller scale are apparent. The accompanying graphs show the number of multifamily building permits and total number of residential building permits issued in the two metro areas. Interestingly, despite its

## **Economic Overview**

much smaller population, the FSR metro area had a greater number of multifamily building permits than the LR metro area until November of 2007. After that month, the pattern has reversed. Despite a great deal of seasonal variation, the trends of the multifamily building permits and total building permits in the both metropolitan areas have declined since the highs seen in 2004 and 2005. No significant changes in the pace of growth in the number of residential or multifamily building permits are expected in the short term.