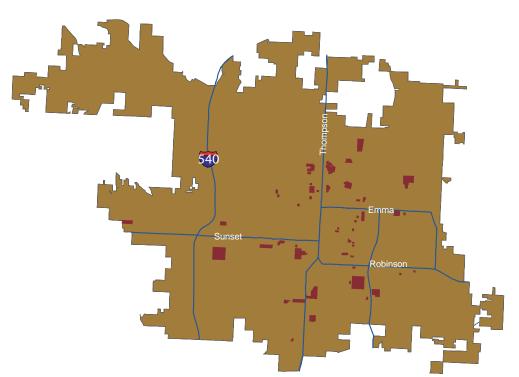

#### Highlights from the Fourth Quarter of 2007

- Vacancy rates for multifamily properties in Northwest Arkansas decreased from their third quarter level of 12.2 percent to 12.0 percent in the fourth quarter of 2007. The fourth quarter 2007 vacancy rate was significantly higher than the fourth quarter 2006 vacancy rate of 8.2 percent.
- Fayetteville had the lowest aggregate vacancy rate at 9.0 percent, up from 8.3 percent in the third quarter. Springdale had the highest aggregate vacancy rate at 15.5 percent, up from 14.5 percent in the third quarter. The Bentonville vacancy rate fell 1.5 percent to 13.2 percent in the fourth quarter. Rogers had a decrease of 3.4 percent down to a vacancy rate of 15.0 percent, and Siloam Springs had an increase in its vacancy rate to 11.9 percent in the fourth quarter of 2007.
- The average lease price per month for a multifamily property unit in Northwest Arkansas was down about \$0.16 to \$519.84.
- On a price per square foot basis, multifamily units were least expensive on average in Siloam Springs at \$0.56 per square foot and most expensive on average in Fayetteville at \$0.65 per square foot.