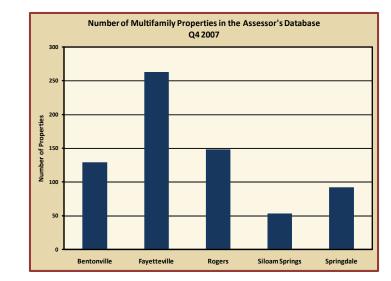

#### Highlights from the Fourth Quarter of 2007

- Vacancy rates for multifamily properties in Northwest Arkansas decreased from their third quarter level of 12.2 percent to 12.0 percent in the fourth quarter of 2007. The fourth quarter 2007 vacancy rate was significantly higher than the fourth quarter 2006 vacancy rate of 8.2 percent.
- Fayetteville had the lowest aggregate vacancy rate at 9.0 percent, up from 8.3 percent in the third quarter. Springdale had the highest aggregate vacancy rate at 15.5 percent, up from 14.5 percent in the third quarter. The Bentonville vacancy rate fell 1.5 percent to 13.2 percent in the fourth quarter. Rogers had a decrease of 3.4 percent down to a vacancy rate of 15.0 percent, and Siloam Springs had an increase in its vacancy rate to 11.9 percent in the fourth quarter of 2007.
- The average lease price per month for a multifamily property unit in Northwest Arkansas was down about \$0.16 to \$519.84.
- On a price per square foot basis, multifamily units were least expensive on average in Siloam Springs at \$0.56 per square foot and most expensive on average in Fayetteville at \$0.65 per square foot.