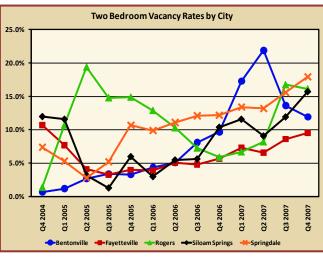

#### Highlights from the Fourth Quarter of 2007

- Vacancy rates for multifamily properties in Northwest Arkansas decreased from their third quarter level of 12.2 percent to 12.0 percent in the fourth quarter of 2007. The fourth quarter 2007 vacancy rate was significantly higher than the fourth quarter 2006 vacancy rate of 8.2 percent.
- Fayetteville had the lowest aggregate vacancy rate at 9.0 percent, up from 8.3 percent in the third quarter. Springdale had the highest aggregate vacancy rate at 15.5 percent, up from 14.5 percent in the third quarter. The Bentonville vacancy rate fell 1.5 percent to 13.2 percent in the fourth quarter. Rogers had a decrease of 3.4 percent down to a vacancy rate of 15.0 percent, and Siloam Springs had an increase in its vacancy rate to 11.9 percent in the fourth quarter of 2007.
- The average lease price per month for a multifamily property unit in Northwest Arkansas was down about \$0.16 to \$519.84.
- On a price per square foot basis, multifamily units were least expensive on average in Siloam Springs at \$0.56 per square foot and most expensive on average in Fayetteville at \$0.65 per square foot.