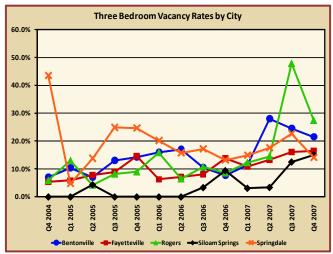

#### Highlights from the Fourth Quarter of 2007

- Vacancy rates for multifamily properties in Northwest Arkansas decreased from their third quarter level of 12.2 percent to 12.0 percent in the fourth quarter of 2007. The fourth quarter 2007 vacancy rate was significantly higher than the fourth quarter 2006 vacancy rate of 8.2 percent.
- Fayetteville had the lowest aggregate vacancy rate at 9.0 percent, up from 8.3 percent in the third quarter. Springdale had the highest aggregate vacancy rate at 15.5 percent, up from 14.5 percent in the third quarter. The Bentonville vacancy rate fell 1.5 percent to 13.2 percent in the fourth quarter. Rogers had a decrease of 3.4 percent down to a vacancy rate of 15.0 percent, and Siloam Springs had an increase in its vacancy rate to 11.9 percent in the fourth quarter of 2007.
- The average lease price per month for a multifamily property unit in Northwest Arkansas was down about \$0.16 to \$519.84.
- On a price per square foot basis, multifamily units were least expensive on average in Siloam Springs at \$0.56 per square foot and most expensive on average in Fayetteville at \$0.65 per square foot.