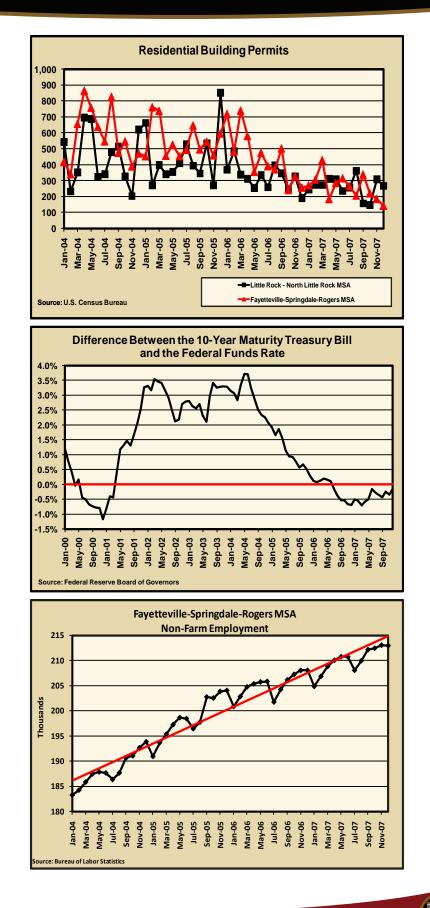

Turning to the two major metropolitan areas in Arkansas, the Fayetteville-Springdale-Rogers (FSR) MSA and the Little Rock-North Little Rock-Conway (LR) MSA, different patterns on a smaller scale are apparent. The accompanying graphs show the number of multifamily building permits and total number of residential building permits issued in the two metro areas. Interestingly, despite its

## **Economic Overview**

much smaller population, the FSR metro area had a greater number of multifamily building permits than the LR metro area until November of 2007. After that month, the pattern has reversed. Despite a great deal of seasonal variation, the trends of the multifamily building permits and total building permits in the both metropolitan areas have declined since the highs seen in 2004 and 2005. No significant changes in the pace of growth in the number of residential or multifamily building permits are expected in the short term.

Although short-term rates climbed from 2004 through early 2006, increases in longer term rates did not kept pace and even decreased. The ten year constant maturity Treasury bill had an interest rate of 4.15 percent in January 2004 and an interest rate of 4.10 percent in December 2007, while the federal funds rate increased by 224 basis points during the same period. The upward

## **Economic Overview**

pressure on short-term rates combined with declining long-term interest rates implied a decrease in the spread between the two. The accompanying figure shows the spread between the Fed Funds Rate and the ten year Treasury bill since January 2000. From January 2004 to December 2007, there was a 329 basis point decline in the spread. In December 2007, the spread was a negative 0.14 percent. This is important as a negative spread has typically been a sign of weakness in the economy and a harbinger of recession.

Finally, a graph showing employment trends in the Fayetteville-Springdale-Rogers metro area is included. Between December 2006 and December 2007, the Northwest Arkansas economy added on average 408 jobs per month which is below the five year average of 549 jobs per month. While looking at the individual data points of 2007, mixed pattern of employment growth is revealed compared to the data of 2006. Earlier months of 2007 showed slightly stronger growth, while the fourth quarter revealed somewhat weaker growth. Specifically, 300 jobs were added in October of 2007 and 600 jobs in November of 2007 as compared to 1,100 and 800 jobs added in October and November of 2006, respectively. The employment numbers remain below the five year average trend and bear careful watching because the demand for much of the new and expected commercial development relies on the assumption that job growth will be strong.