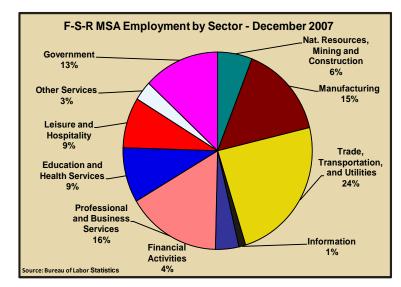

th quarter revealed somewhat weaker growth. Specifically, 300 jobs were added in October of 2007 and 600 jobs in November of 2007 as compared to 1,100 and 800 jobs added in October and November of 2006, respectively. The employment numbers remain below the five year average trend and bear careful watching because the demand for much of the new and expected commercial development relies on the assumption that job growth will be strong.

#### **Regional Overview**

The Northwest Arkansas multifamily housing market is driven by the demands of the populations in its various communities. Multifamily housing serves multiple purposes in Northwest Arkansas. In Fayetteville, home of the University of Arkansas, the state's flagship institution of higher education, much of the supply of multifamily



housing is designed to serve the increasing and ever-changing student population. In addition to providing student housing, multifamily properties also act as low-income housing for those whose financial status and credit ratings are not sufficient to purchase a single-family home. Thus, as areas like South Fayetteville are redeveloped and previously existing affordable single family residences are demolished, the demand for multifamily housing should increase. Finally, multifamily properties serve as transitional housing for those who are between single family residences or for those who unlikely to remain in a particular location long enough to make the purchase of a house make economic sense. The growth in the number of executive suites in North-

-5-

west Arkansas is a testament to