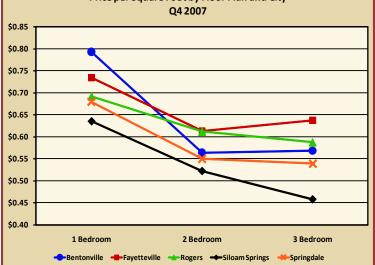

#### Highlights from the Fourth Quarter of 2007

- Vacancy rates for multifamily properties in Northwest Arkansas decreased from their third quarter level of 12.2 percent to 12.0 percent in the fourth quarter of 2007. The fourth quarter 2007 vacancy rate was significantly higher than the fourth quarter 2006 vacancy rate of 8.2 percent.
- Fayetteville had the lowest aggregate vacancy rate at 9.0 percent, up from 8.3 percent in the third quarter. Springdale had the highest aggregate vacancy rate at 15.5 percent, up from 14.5 percent in the third quarter. The Bentonville vacancy rate fell 1.5 percent to 13.2 percent in the fourth quarter. Rogers had a decrease of 3.4 percent down to a vacancy rate of 15.0 percent, and Siloam Springs had an increase in its vacancy rate to 11.9 percent in the fourth quarter of 2007.
- The average lease price per month for a multifamily property unit in Northwest Arkansas was down about \$0.16 to \$519.84.
- On a price per square foot basis, multifamily units were least expensive on average in Siloam Springs at \$0.56 per square foot and most expensive on average in Fayetteville at \$0.65 per square foot.