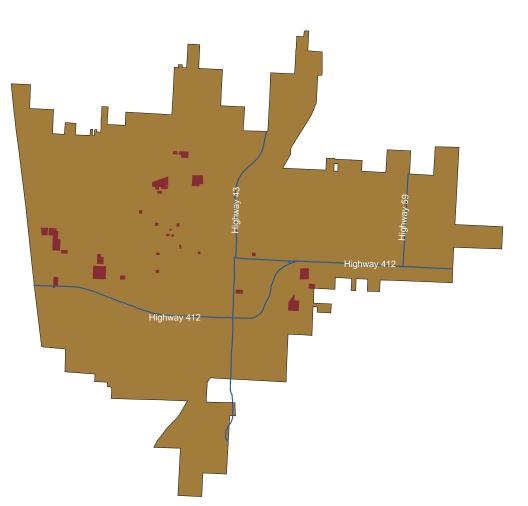

#### Highlights from the Fourth Quarter of 2007

- Vacancy rates for multifamily properties in Northwest Arkansas decreased from their third quarter level of 12.2 percent to 12.0 percent in the fourth quarter of 2007. The fourth quarter 2007 vacancy rate was significantly higher than the fourth quarter 2006 vacancy rate of 8.2 percent.
- Fayetteville had the lowest aggregate vacancy rate at 9.0 percent, up from 8.3 percent in the third quarter. Springdale had the highest aggregate vacancy rate at 15.5 percent, up from 14.5 percent in the third quarter. The Bentonville vacancy rate fell 1.5 percent to 13.2 percent in the fourth quarter. Rogers had a decrease of 3.4 percent down to a vacancy rate of 15.0 percent, and Siloam Springs had an increase in its vacancy rate to 11.9 percent in the fourth quarter of 2007.
- The average lease price per month for a multifamily property unit in Northwest Arkansas was down about \$0.16 to \$519.84.
- On a price per square foot basis, multifamily units were least expensive on average in Siloam Springs at \$0.56 per square foot and most expensive on average in Fayetteville at \$0.65 per square foot.