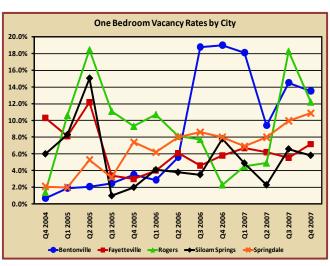

#### Highlights from the Fourth Quarter of 2007

- Vacancy rates for multifamily properties in Northwest Arkansas decreased from their third quarter level of 12.2 percent to 12.0 percent in the fourth quarter of 2007. The fourth quarter 2007 vacancy rate was significantly higher than the fourth quarter 2006 vacancy rate of 8.2 percent.
- Fayetteville had the lowest aggregate vacancy rate at 9.0 percent, up from 8.3 percent in the third quarter. Springdale had the highest aggregate vacancy rate at 15.5 percent, up from 14.5 percent in the third quarter. The Bentonville vacancy rate fell 1.5 percent to 13.2 percent in the fourth quarter. Rogers had a decrease of 3.4 percent down to a vacancy rate of 15.0 percent, and Siloam Springs had an increase in its vacancy rate to 11.9 percent in the fourth quarter of 2007.
- The average lease price per month for a multifamily property unit in Northwest Arkansas was down about \$0.16 to \$519.84.
- On a price per square foot basis, multifamily units were least expensive on average in Siloam Springs at \$0.56 per square foot and most expensive on average in Fayetteville at \$0.65 per square foot.