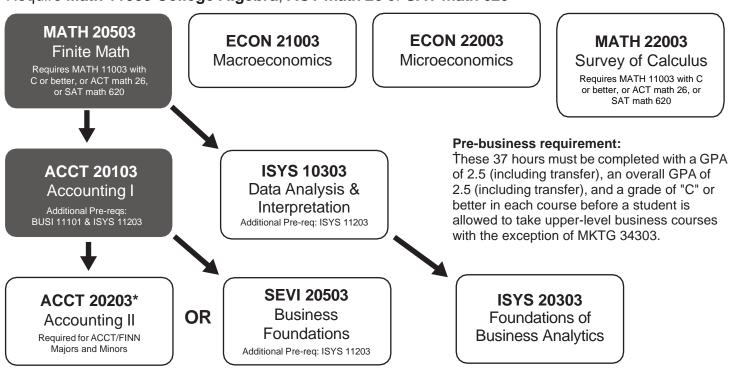

## **Pre-requisites**

Require Math 11003 College Algebra, ACT math 26 or SAT math 620

<sup>\*&</sup>quot;B" or better in ACCT 20203 required for accounting majors and minors